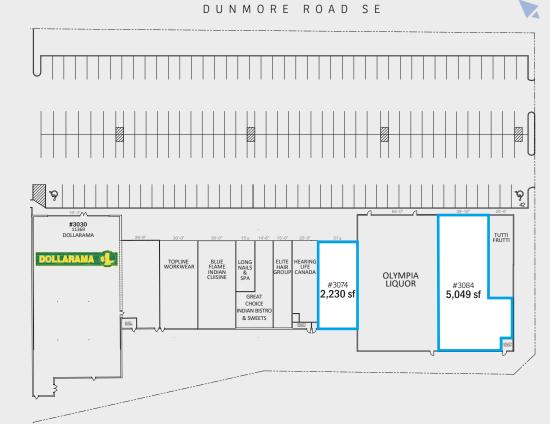

## LEASE INFORMATION

MUNICIPAL ADDRESS:

3030-3086 Dunmore Road SE, Medicine Hat

**ZONING: MU - Mixed Use** 

**AVAILABLE FOR LEASE:** 

2,230 sq. ft. — Unit 3074 5,049 sq. ft. — Unit 3084

AVAILABILITY: Immediate

PARKING: 189 surface stalls

PYLON SIGNAGE:

Available at market rate

OP. COSTS AND TAXES:

\$9.16 per sq. ft.

**NET RENT: Market** 

Prominent pylon signage and ample surface parking

UNIT 3074 **2,230** SQ.FT.

UNIT 3084 **5,049** SQ.FT.

The information contained herein has been gathered from sources deemed reliable, but is not warranted as such and does not form any part of any future contract. This offering may be altered or withdrawn at any time without notice.