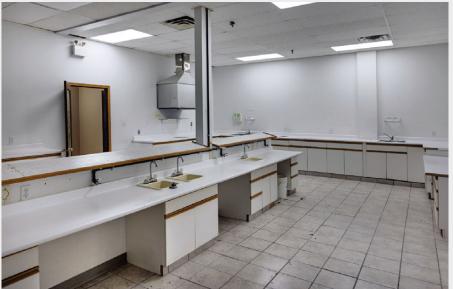

## LEASE INFORMATION

MUNICIPAL ADDRESS:

3030-3086 Dunmore Road SE, Medicine Hat

**ZONING: MU - Mixed Use** 

**AVAILABLE FOR LEASE:** 

2,230 sq. ft. — Unit 3074 5,049 sq. ft. — Unit 3084

AVAILABILITY: Immediate

PARKING: 189 surface stalls

PYLON SIGNAGE:

Available at market rate

OP. COSTS AND TAXES:

\$9.16 per sq. ft.

**NET RENT: Market** 

Prominent pylon signage and ample surface parking

UNIT 3074 **2,230** SQ.FT.