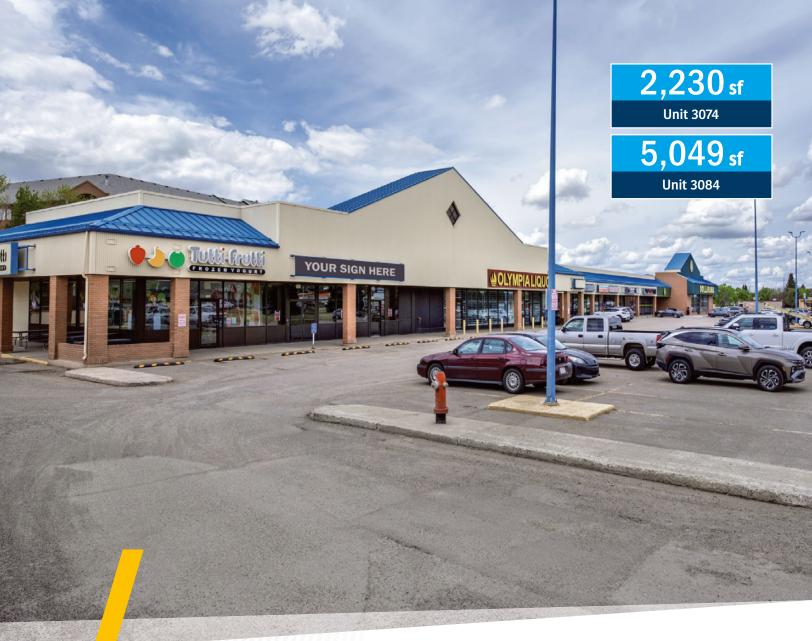

## **RETAIL SPACE FOR LEASE**Park Plaza

3030-3086 Dunmore Road SE, Medicine Hat

- » In the heart of Medicine Hat's commercial hub.
- » Great visibility from Dunmore Road.
- » Ample parking.

Andrew Sherbut, vice president, partner

## LEASE INFORMATION

MUNICIPAL ADDRESS:

3030-3086 Dunmore Road SE, Medicine Hat

**ZONING: MU - Mixed Use** 

**AVAILABLE FOR LEASE:** 

2,230 sq. ft. — Unit 3074 5,049 sq. ft. — Unit 3084

AVAILABILITY: Immediate

PARKING: 189 surface stalls

PYLON SIGNAGE:

Available at market rate

OP. COSTS AND TAXES:

\$9.16 per sq. ft.

**NET RENT: Market** 

Prominent pylon signage and ample surface parking

UNIT 3074 **2,230** SQ.FT.

UNIT 3084 **5,049** SQ.FT.

The information contained herein has been gathered from sources deemed reliable, but is not warranted as such and does not form any part of any future contract. This offering may be altered or withdrawn at any time without notice.