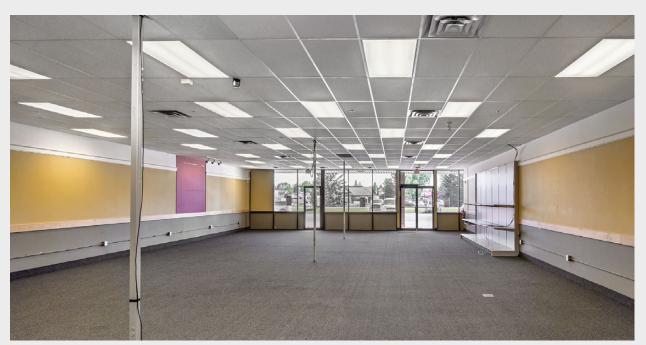

## LEASE INFORMATION

MUNICIPAL ADDRESS:

3030-3086 Dunmore Road SE, Medicine Hat

**ZONING: MU - Mixed Use** 

**AVAILABLE FOR LEASE:** 

2,230 sq. ft. — Unit 3074 5,049 sq. ft. — Unit 3084

AVAILABILITY: Immediate

UNIT 3084 **5,049** SQ.FT.

The information contained herein has been gathered from sources deemed reliable, but is not warranted as such and does not form any part of any future contract. This offering may be altered or withdrawn at any time without notice.