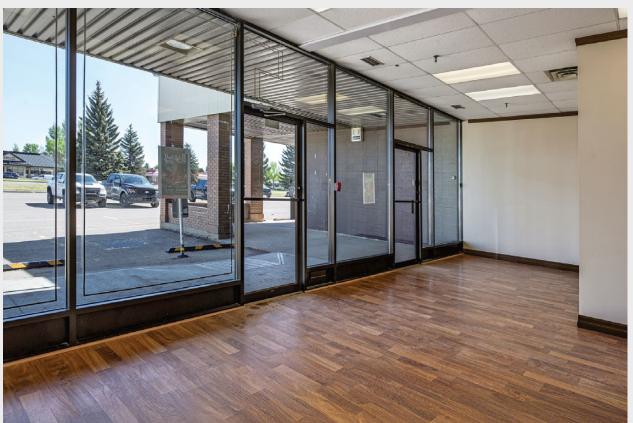

## LEASE INFORMATION

MUNICIPAL ADDRESS:

3030-3086 Dunmore Road SE, Medicine Hat

**ZONING: MU - Mixed Use** 

**AVAILABLE FOR LEASE:** 

2,230 sq. ft. — Unit 3074 5,049 sq. ft. — Unit 3084

AVAILABILITY: Immediate

PARKING: 189 surface stalls

PYLON SIGNAGE:

Available at market rate

OP. COSTS AND TAXES:

\$9.16 per sq. ft.

**NET RENT: Market** 

Prominent pylon signage and ample surface parking

UNIT 3074 **2,230** SQ.FT.