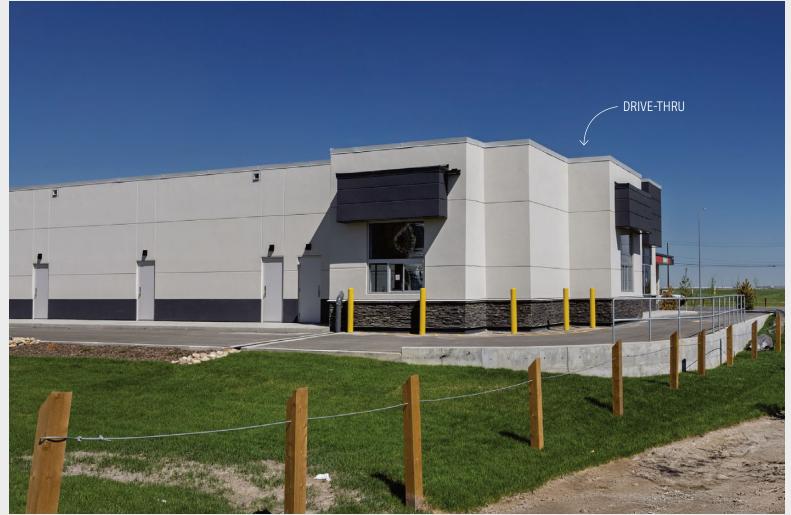

## 11281 38 Street NE, Calgary

- » Build-to-suit or Improvement Allowance
- » 2,023 sq. ft. drive-thru opportunity

Joshua Gill, SENIOR ASSOCIATE c: 587-500-7707 o: 403-290-0178

jgill@barclaystreet.com

- » Brand new commercial development.
- » Quick access to Country Hills Blvd. NE.
- » Excellent accessibility to Deerfoot Trail and Stoney Trail.
- » Abundance of parking.

## LEASE INFORMATION

ADDRESS: 11281 38 Street NE, Calgary

ZONING: I-C (Industrial—Commercial)

AVAILABLE FOR LEASE: 1,113.3 sq. ft. – Unit 1 1,220.6 sq. ft. – Unit 2 1,220.6 sq. ft. – Unit 3 1,220.6 sq. ft. – Unit 4 1,220.6 sq. ft. – Unit 5 1,220.6 sq. ft. – Unit 6 2,023.3 sq. ft. – Drive-thru