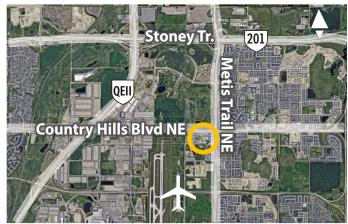

## 11281 38 Street NE, Calgary

- » Build-to-suit or Improvement Allowance
- » 2,023 sq. ft. drive-thru opportunity

Joshua Gill, SENIOR ASSOCIATE c: 587-500-7707 o: 403-290-0178

jgill@barclaystreet.com

- » Brand new commercial development.
- » Quick access to Country Hills Blvd. NE.
- » Excellent accessibility to Deerfoot Trail and Stoney Trail.
- » Abundance of parking.