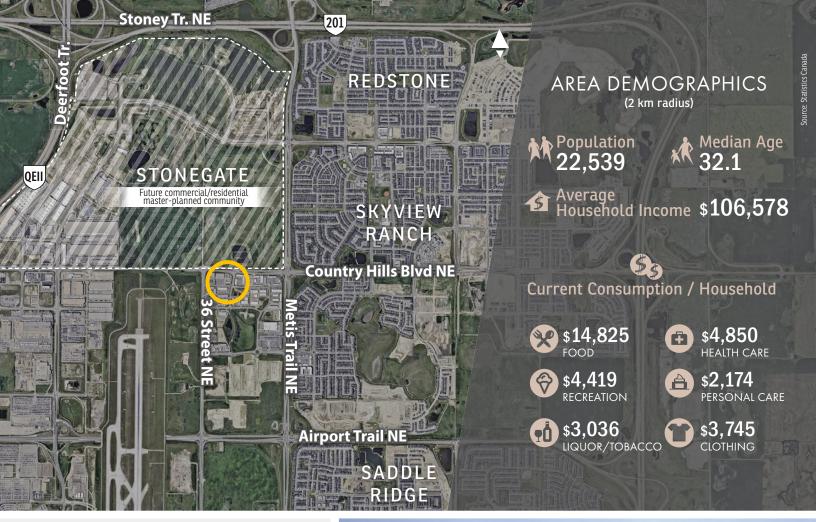

## 11281 38 Street NE, Calgary

- » Build-to-suit or Improvement Allowance
- » 2,023 sq. ft. drive-thru opportunity

Joshua Gill, SENIOR ASSOCIATE c: 587-500-7707 o: 403-290-0178

jgill@barclaystreet.com

- » Brand new commercial development.
- » Quick access to Country Hills Blvd. NE.
- » Excellent accessibility to Deerfoot Trail and Stoney Trail.
- » Abundance of parking.