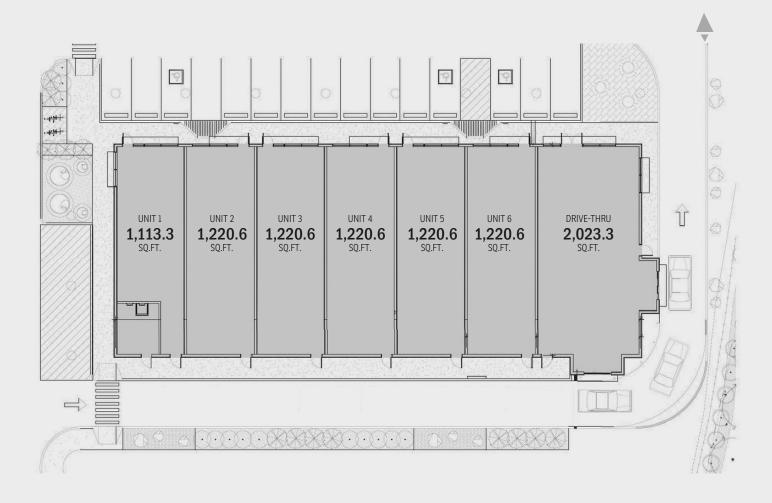

## LEASE INFORMATION

ADDRESS: 11281 38 Street NE, Calgary

ZONING: I-C (Industrial—Commercial)

AVAILABLE FOR LEASE: 1,113.3 sq. ft. – Unit 1 1,220.6 sq. ft. – Unit 2 1,220.6 sq. ft. – Unit 3 1,220.6 sq. ft. – Unit 4 1,220.6 sq. ft. – Unit 5 1,220.6 sq. ft. – Unit 6 2,023.3 sq. ft. – Drive-thru