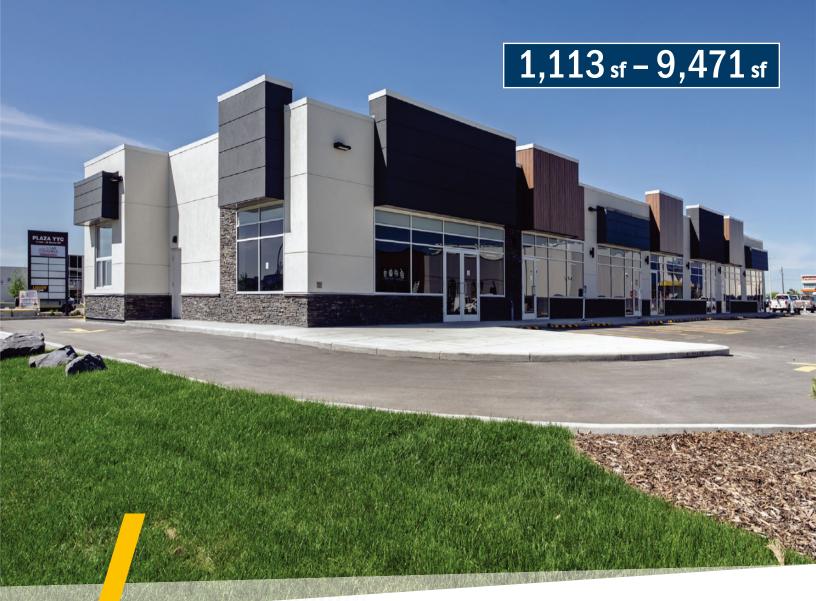

## RETAIL SPACE IN JACKSONPORT FOR LEASE

## 11281 38 Street NE, Calgary

- » Build-to-suit or Improvement Allowance
- » 2,023 sq. ft. drive-thru opportunity

Joshua Gill, SENIOR ASSOCIATE c: 587-500-7707 o: 403-290-0178

jgill@barclaystreet.com

- » Brand new commercial development.
- » Quick access to Country Hills Blvd. NE.
- » Excellent accessibility to Deerfoot Trail and Stoney Trail.
- » Abundance of parking.

## LEASE INFORMATION

ADDRESS: 11281 38 Street NE, Calgary

ZONING: I-C (Industrial—Commercial)

AVAILABLE FOR LEASE: 1,113.3 sq. ft. – Unit 1 1,220.6 sq. ft. – Unit 2 1,220.6 sq. ft. – Unit 3 1,220.6 sq. ft. – Unit 4 1,220.6 sq. ft. – Unit 5 1,220.6 sq. ft. – Unit 6 2,023.3 sq. ft. – Drive-thru