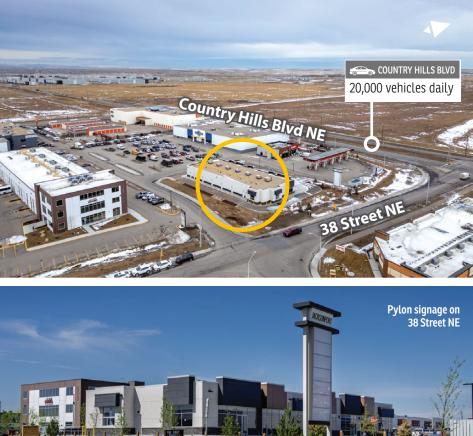

## 11281 38 Street NE, Calgary

- » Build-to-suit or Improvement Allowance
- » 2,023 sq. ft. drive-thru opportunity

Joshua Gill, SENIOR ASSOCIATE c: 587-500-7707 o: 403-290-0178

jgill@barclaystreet.com

- » Brand new commercial development.
- » Quick access to Country Hills Blvd. NE.
- » Excellent accessibility to Deerfoot Trail and Stoney Trail.
- » Abundance of parking.