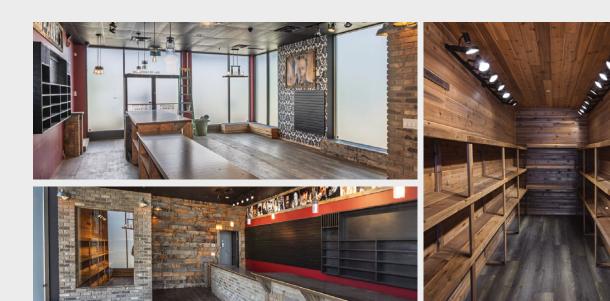

#### **AVAILABLE FOR LEASE:**

948 sq. ft. - Unit 93A

711 sq. ft. — Unit 95 1,832 sq. ft. — Unit 97 6,731 sq. ft.

4,188 sq. ft. – Unit 101

2,817 sq. ft. - Unit 135