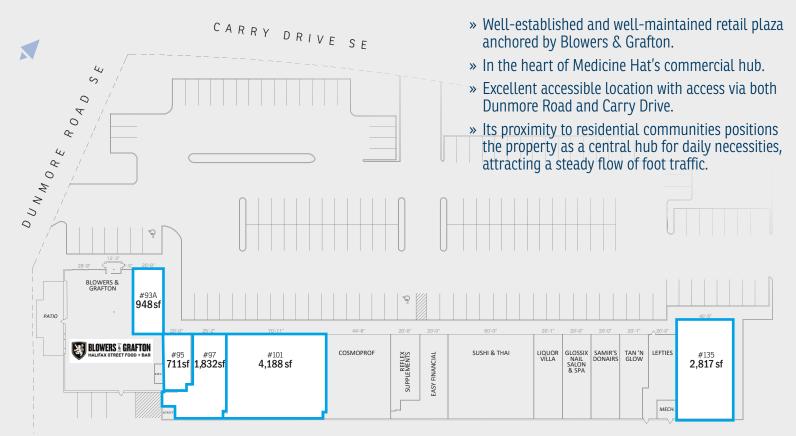

#### **AVAILABLE FOR LEASE:**

948 sq. ft. - Unit 93A

711 sq. ft. — Unit 95 1,832 sq. ft. — Unit 97 6,731 sq. ft.

4,188 sq. ft. – Unit 101

2,817 sq. ft. - Unit 135

### OP. COSTS AND TAXES:

\$10.12 per sq. ft.

**NET RENT: Market** 

UNIT 93A **948** SQ.FT.

UNIT 95 **711** SQ.FT.

UNIT 97 **1,832** SQ.FT.

UNIT 101 **4,188** SQ.FT.

UNIT 135 **2,817** SQ.FT.