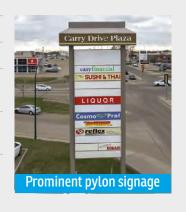

Carry Drive SE, Medicine Hat

- » In the heart of Medicine Hat's commercial hub.
- » Great visibility from Dunmore Road.
- » Ample parking.



Andrew Sherbut, VICE PRESIDENT, PARTNER

c: 403-607-1819 o: 403-290-0178

asherbut@barclaystreet.com

Myles Scheske, SR. ASSOCIATE

c: 403-968-9859 o: 403-290-0178 mscheske@barclaystreet.com









# **LEASE INFORMATION**

#### MUNICIPAL ADDRESS:

93-135 Carry Drive SE, Medicine Hat

ZONING: MU - Mixed Use

#### **AVAILABLE FOR LEASE:**

948 sq. ft. - Unit 93A

711 sq. ft. — Unit 95 1,832 sq. ft. — Unit 97 6,731 sq. ft.

4,188 sq. ft. – Unit 101

2,817 sq. ft. - Unit 135

#### AVAILABILITY: Immediate

PARKING: 148 surface stalls

## **PYLON SIGNAGE:**

Available at market rate

### OP. COSTS AND TAXES:

\$10.12 per sq. ft.

**NET RENT: Market** 



UNIT 93A **948** SQ.FT.



UNIT 95 **711** SQ.FT.





UNIT 97 **1,832** SQ.FT.





UNIT 101 **4,188** SQ.FT.







UNIT 135 **2,817** SQ.FT.