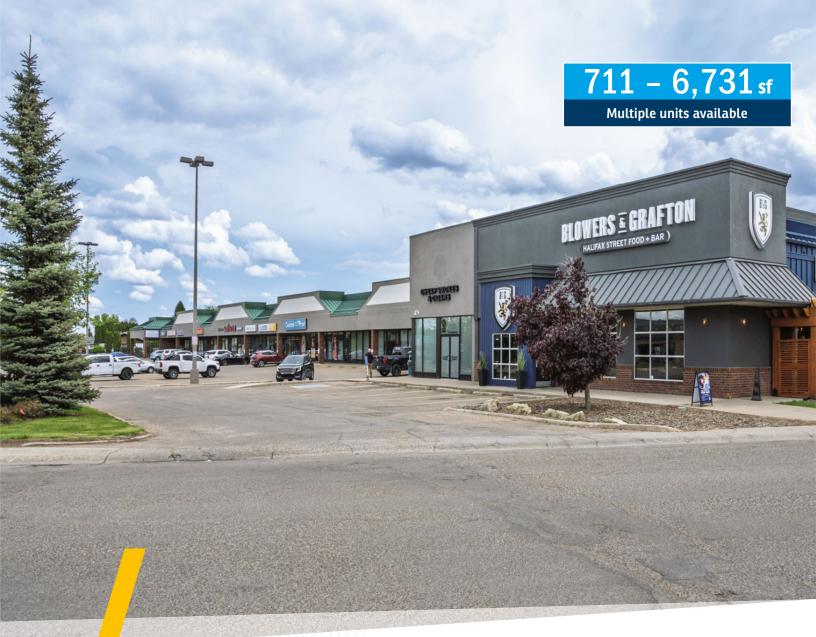

# RETAIL SPACE FOR LEASE Carry Drive Plaza

93-135 Carry Drive SE, Medicine Hat

- » In the heart of Medicine Hat's commercial hub.
- » Great visibility from Dunmore Road.
- » Ample parking.

Andrew Sherbut, VICE PRESIDENT, PARTNER

#### **AVAILABLE FOR LEASE:**

948 sq. ft. - Unit 93A

711 sq. ft. — Unit 95 1,832 sq. ft. — Unit 97 6,731 sq. ft.

4,188 sq. ft. – Unit 101

2,817 sq. ft. - Unit 135