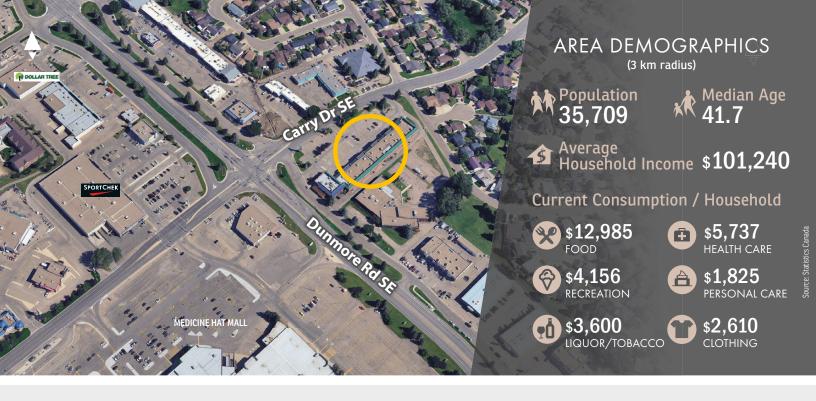

#### MUNICIPAL ADDRESS:

93-135 Carry Drive SE, Medicine Hat

ZONING: MU - Mixed Use