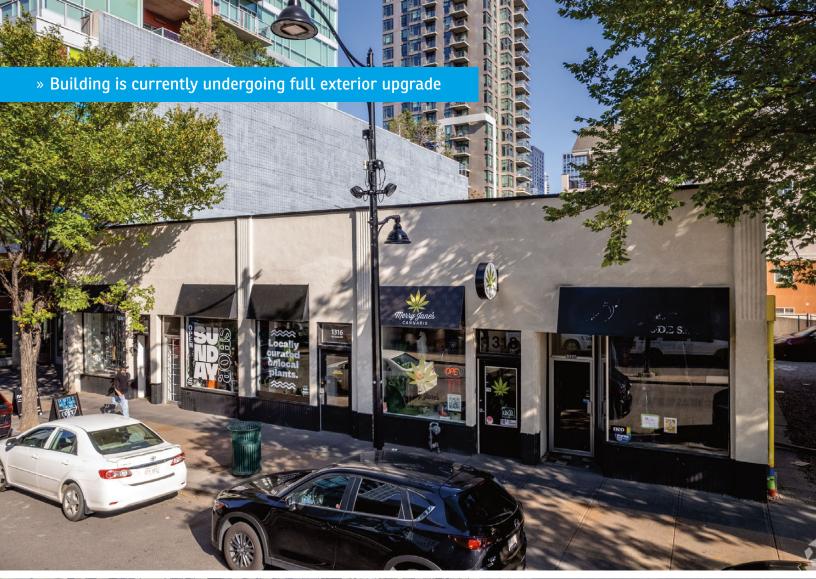

#### ZONING:

Centre City Commercial Corridor District

YEAR OF CONSTRUCTION: 1914 with multiple upgrades