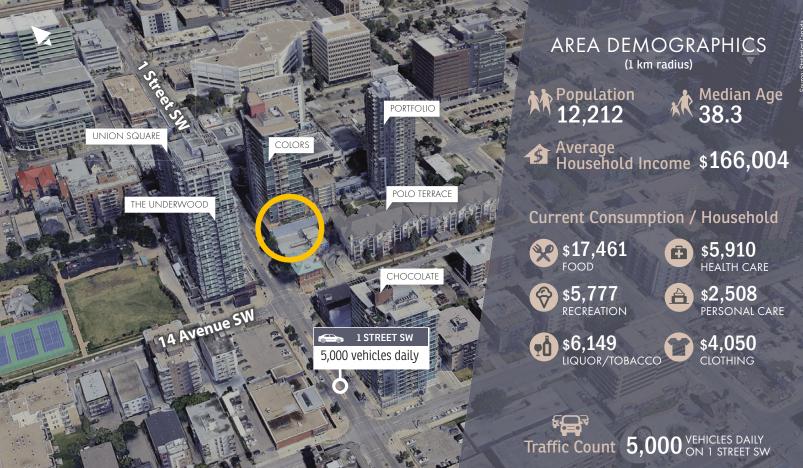

# BELTLINE RETAIL AND OFFICE SPACE FOR LEASE

### 1316 1st Street SW

Calgary

» Excellent street front and signage exposure along 1 Street SW



Andrew Sherbut, vice president, partner

c: 403-607-1819 o: 403-290-0178

asherbut@barclaystreet.com

Myles Scheske, SR. ASSOCIATE

c: 403-968-9859 o: 403-290-0178 mscheske@barclaystreet.com









### LEASE INFORMATION

### RETAIL - MAIN FLOOR

MUNICIPAL ADDRESS: 1316 1st Street SW

#### ZONING:

Centre City Commercial Corridor District

YEAR OF CONSTRUCTION: 1914 with multiple upgrades

#### AVAILABLE FOR LEASE:

#### RETAIL:

1,426.3 sq. ft. - Unit 1312 (main fl.)

- » End-cap unit.
- » Available immediately

#### OFFICE:

1,600 sq. ft. - Unit 200 (2nd fl.)

C/L

- » Character space.
- » Private washroom.
- » Available Nov. 1 2025

#### PARKING:

Paid and street parking in the vicinity.

## OP. COSTS AND TAXES: \$16.00 per sq. ft.

**NET RENT: Market** 









# OFFICE - 2ND FLOOR C/L