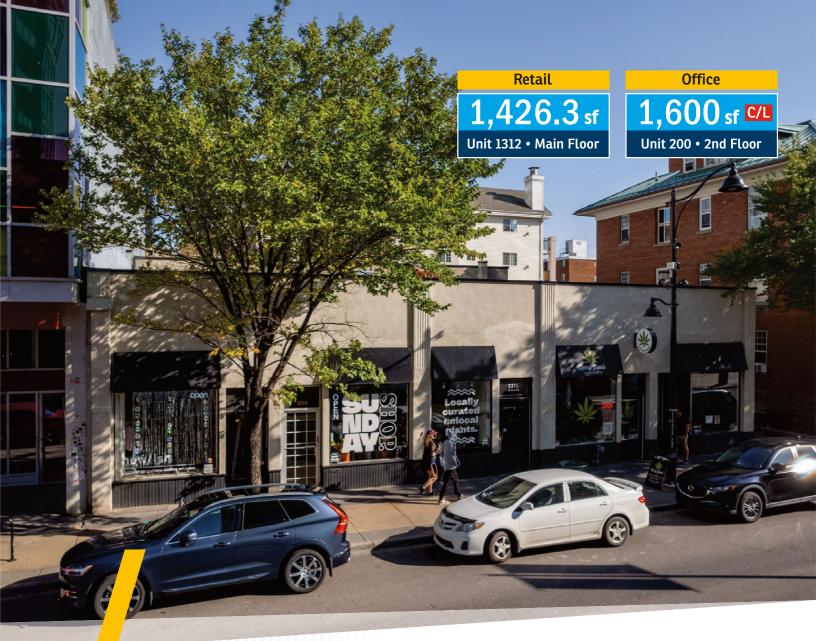

### 1316 1st Street SW

Calgary

» Excellent street front and signage exposure along 1 Street SW

Andrew Sherbut, vice president, partner

c: 403-607-1819 o: 403-290-0178

asherbut@barclaystreet.com

Myles Scheske, SR. ASSOCIATE

### RETAIL - MAIN FLOOR

MUNICIPAL ADDRESS: 1316 1st Street SW

#### RETAIL:

1,426.3 sq. ft. - Unit 1312 (main fl.)

- » End-cap unit.
- » Available immediately

#### OFFICE:

1,600 sq. ft. - Unit 200 (2nd fl.)

C/L

- » Character space.
- » Private washroom.
- » Available Nov. 1 2025