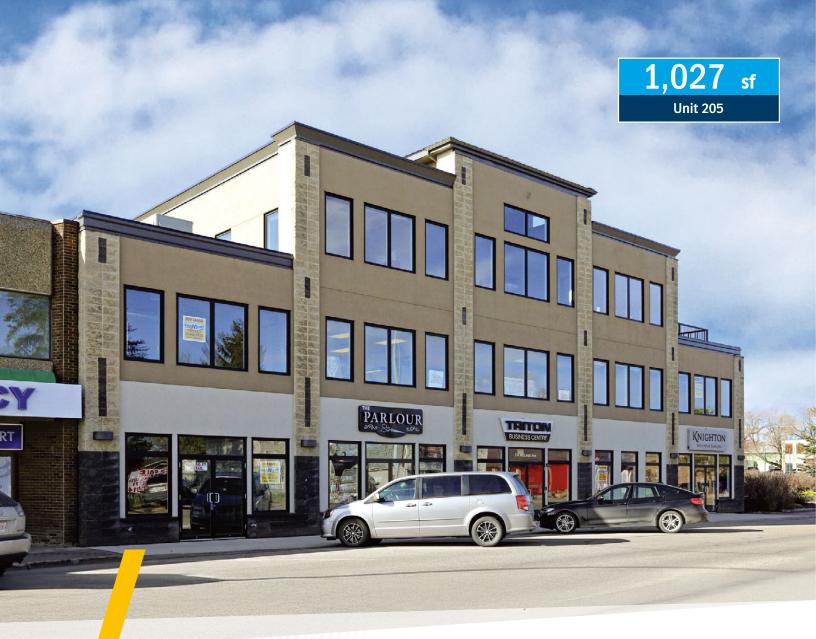

## DOWNTOWN OFFICE SPACE IN SPRUCE GROVE FOR LEASE

**Triton Centre**314 McLeod Avenue, Spruce Grove

» South-facing office with plenty of natural light.

FOR MORE INFORMATION OR TO VIEW, PLEASE CONTACT: Aline Schoepp, ASSOCIATE

## AVAILABLE FOR LEASE:

1,027 sq. ft. – Unit 205

- 4 offices and a common area
- Elevator access
- South exposure

AVAILABILITY: Immediate

PARKING: 1 surface and 1 underground stalls available for this unit.