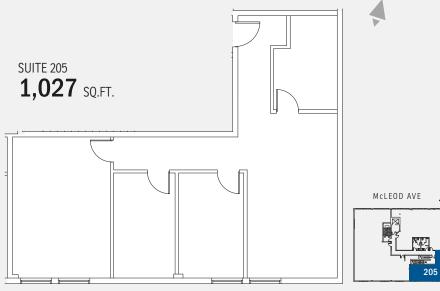

## AVAILABLE FOR LEASE:

1,027 sq. ft. – Unit 205

- 4 offices and a common area
- Elevator access
- South exposure

AVAILABILITY: Immediate

PARKING: 1 surface and 1 underground stalls available for this unit.