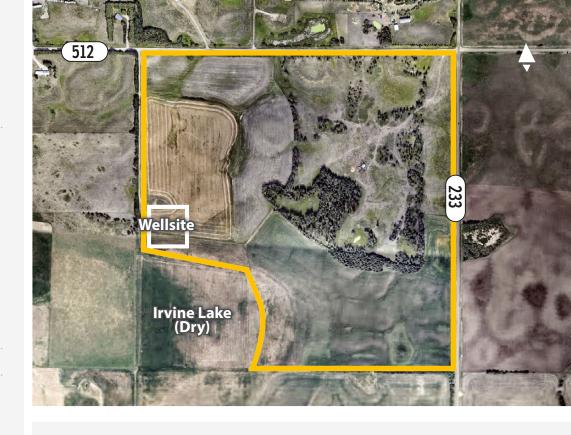

#### SITE IMPROVEMENTS

- » 3 approaches.
- » Power.
- » Water well (needs new pump).

ZONING: AG – Agriculture General

PLANNING: The land falls within the Strathcona County Agriculture Small Holdings Policy Area

#### WELLSITE:

- » 2.81 acres.
- » Gas.
- » Shut In.
- » Remediation in progress.

IRVINE LAKE: Approximately 20 acres in size, at the southwest corner of the Natural Quarter Section. This land was historically categorized as a "lake" but is now typically dry. This area is not part of the sale offering and is Crown land.