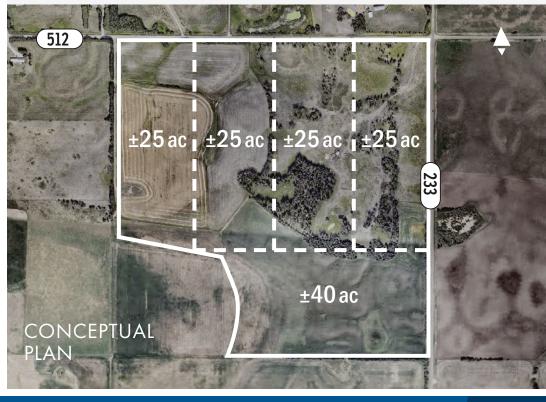

# POTENTIAL SUBDIVISION

Potential to complete to perhaps 5 lots. The land would need to be rezoned to likely RA — Rural Residential/Agriculture prior to subdivision. The minimum lot size in the RA zoning is 20 acres with a minimum frontage of 200 metres. Access to the parcels can be via both Township Rd 512 and Range Rd 233. Township Rd 512 is the east extension of Edmonton's 41 Avenue.