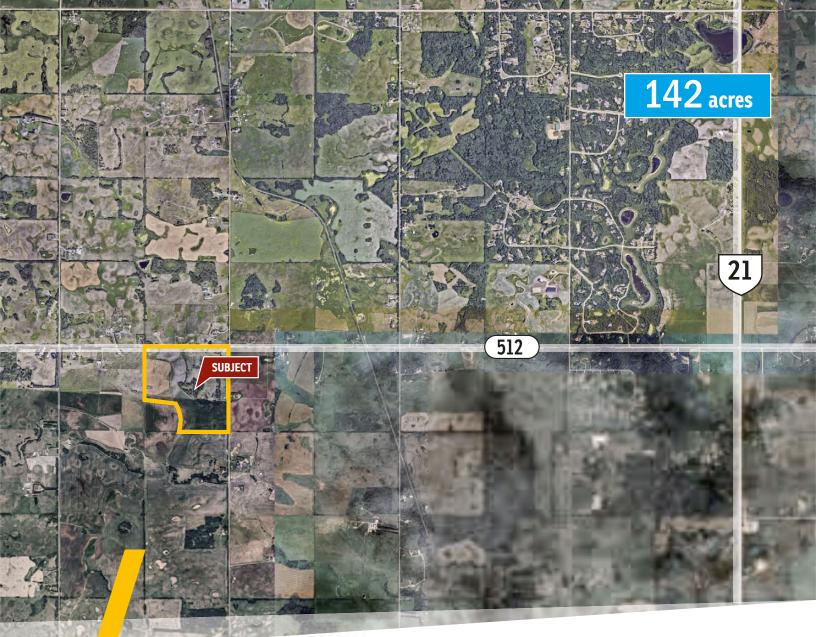

### **LAND FOR SALE**

Southwest corner of Township Rd 512 and Range Rd 233, Strathcona County, AB

FOR MORE INFORMATION OR TO VIEW, PLEASE CONTACT: Doug Grinde, vice president, investment sales

c: 403-815-0283 o: 780-463-3332 dgrinde@barclaystreet.com

#### LEGAL DESCRIPTION:

Meridian 4 Range 23 Township 51 Section 9

All that Portion of the North East Quarter Not covered by the waters of Irvines Lake No. 4 as shown on a Plan of Survey of the Said Township Signed at Ottawa on the 12th Day of April A.D. 1893, Containing 57.5 Hectares (142) Acres More or Less.

#### LOCATION:

- » Southwest corner of Township Rd 512 and Range Rd 233.
- » The property lies ½ mile east of the Edmonton City limits.

PRICE: \$3,195,000