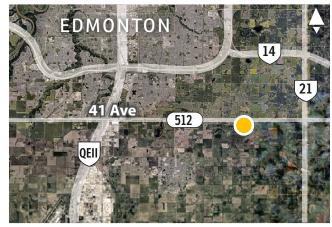

#### LOCATION:

- » Southwest corner of Township Rd 512 and Range Rd 233.
- » The property lies ½ mile east of the Edmonton City limits.