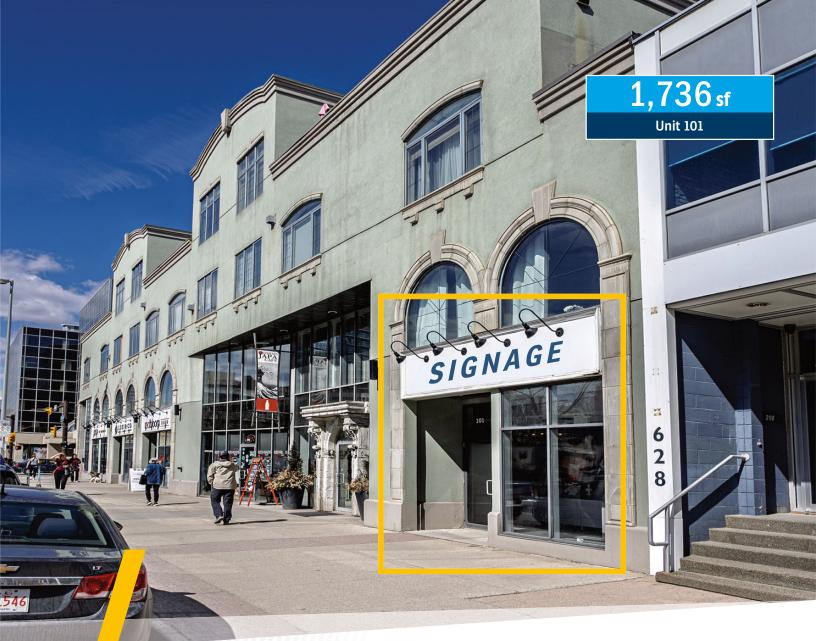

## BELTLINE RETAIL SPACE FOR LEASE

## 638 11th Avenue SW Calgary

» Excellent street front and signage exposure along busy 11 Avenue SW

Andrew Sherbut, vice president, partner

c: 403-607-1819 o: 403-290-0178

asherbut@barclaystreet.com

Myles Scheske, SR. ASSOCIATE c: 403-968-9859

## **LEASE** INFORMATION

MUNICIPAL ADDRESS: 638 11th Avenue SW, Calgary

AVAILABLE FOR LEASE: 1,736 sq. ft. – Unit 101

AVAILABILITY: Immediate

OP. COSTS AND TAXES: \$16.00 per sq. ft.

**NET RENT: Market** 

EXISTING RETAIL TENANTS IN THE BUILDING