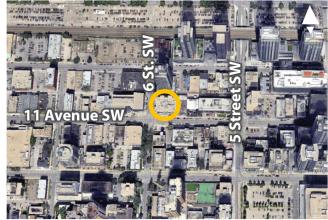

## 638 11th Avenue SW Calgary

» Excellent street front and signage exposure along busy 11 Avenue SW

Andrew Sherbut, vice president, partner

c: 403-607-1819 o: 403-290-0178

asherbut@barclaystreet.com

Myles Scheske, SR. ASSOCIATE c: 403-968-9859

## **LEASE** INFORMATION

MUNICIPAL ADDRESS: 638 11th Avenue SW, Calgary

AVAILABLE FOR LEASE: 1,736 sq. ft. – Unit 101

AVAILABILITY: Immediate

OP. COSTS AND TAXES: \$16.00 per sq. ft.

**NET RENT: Market** 

EXISTING RETAIL TENANTS IN THE BUILDING