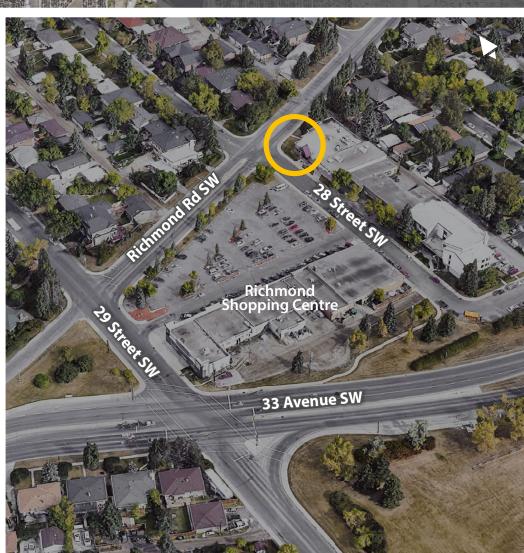

## LEASE INFORMATION

MUNICIPAL ADDRESS: 3214 28 Street SW, Calgary

COMMUNITY: Killarney