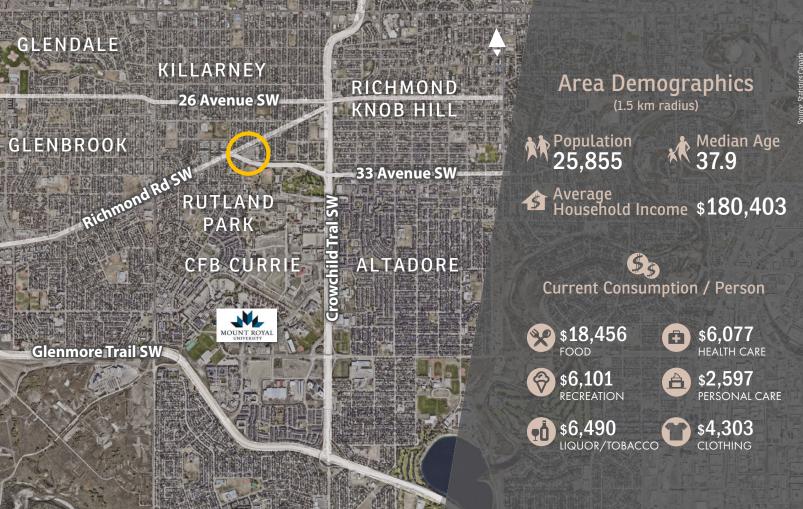

## LEASE INFORMATION

MUNICIPAL ADDRESS: 3214 28 Street SW, Calgary

COMMUNITY: Killarney