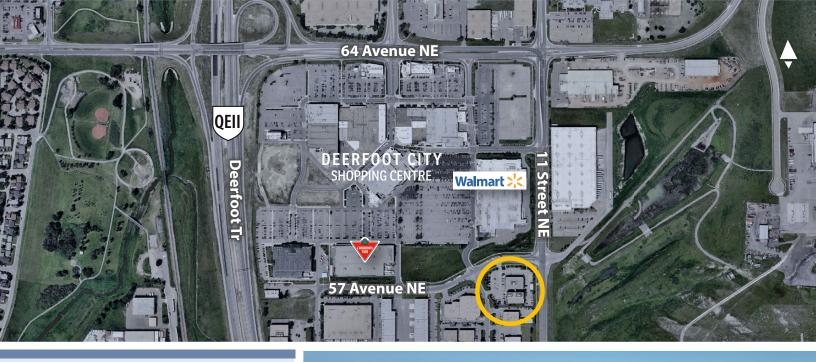

- » Excellent access to Deerfoot Trail and McKnight Blvd.
- » Walking distnce to Deerfoot City vibrant retail hub with 50+ retailers (including big-box retailers such as Walmart Supercentre, Canadian Tire and Cabela's), celebrated eateries, seasonal celebrations and yearround entertainment.