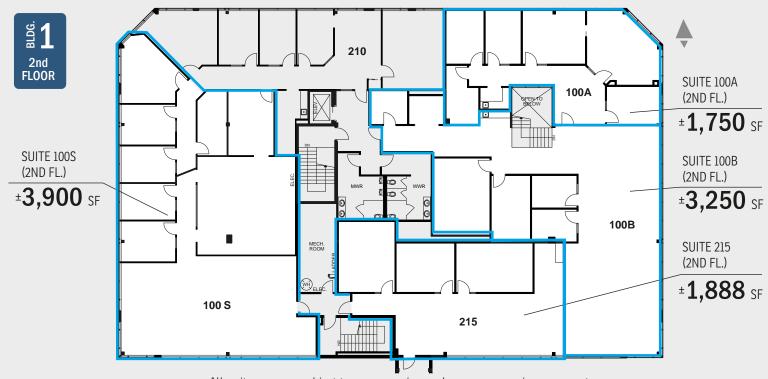

## LEASE INFORMATION

MUNICIPAL ADDRESS: 1111 and 1115 57 Avenue NE, Calgary

AVAILABLE FOR LEASE:

BUILDING 1 (1111 57 AVE NE):

- »7,063 sq. ft. Suite 100 (main fl.)
- » 4,025 sq. ft. Suite 110 (main fl.)
  - Available on 90-day notice
- »±1,750\* sq. ft. Suite 100A (2nd fl.)
- » ±3,250\* sq. ft. Suite 110B (2nd fl.)
  - Available June 1, 2025
- »±3,900\* sq. ft. Suite 100S (2nd fl.)
- $\,$  »  $\pm 1,888^{\ast}\,$  sq. ft. Suite 215 (2nd fl.)

SUITE 100 MAIN FL.

All unit areas are subject to re-measuring and common area improvements

SUITE 100A 2ND FL.

SUITE 100S 2ND FL.

SUITE 215 2ND FL.

2nd FLOOR