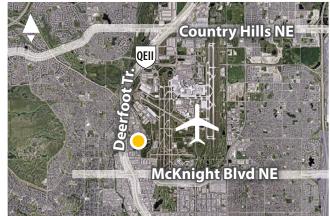

- » Excellent access to Deerfoot Trail and McKnight Blvd.
- » Walking distnce to Deerfoot City vibrant retail hub with 50+ retailers (including big-box retailers such as Walmart Supercentre, Canadian Tire and Cabela's), celebrated eateries, seasonal celebrations and yearround entertainment.