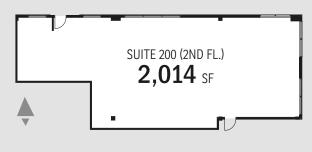

BUILDING 2 (1115 57 AVE NE):

» 2,014 sq. ft. - Suite 200 (2nd fl.)

PARKING: Ample – free of charge

OP. COSTS AND TAXES:

\$12.50 per sq. ft. (est.).

LEASE RATE: Market

<sup>\*</sup> Subject to re-measuring and common area improvements