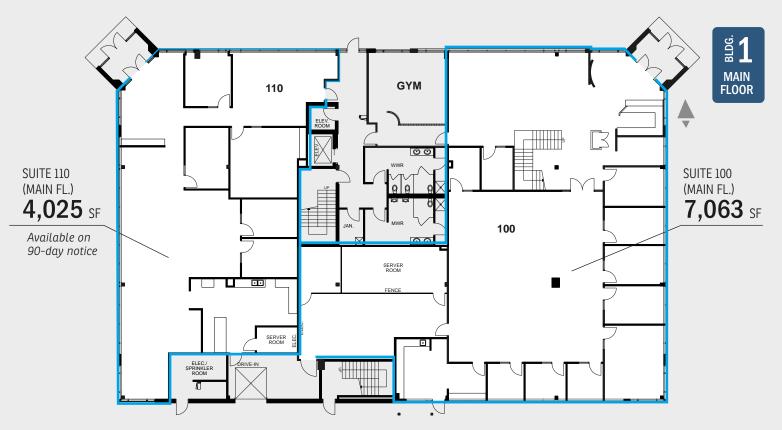

## LEASE INFORMATION

MUNICIPAL ADDRESS: 1111 and 1115 57 Avenue NE, Calgary

AVAILABLE FOR LEASE:

BUILDING 1 (1111 57 AVE NE):

- »7,063 sq. ft. Suite 100 (main fl.)
- » 4,025 sq. ft. Suite 110 (main fl.)
  - Available on 90-day notice
- »±1,750\* sq. ft. Suite 100A (2nd fl.)
- » ±3,250\* sq. ft. Suite 110B (2nd fl.)
  - Available June 1, 2025
- »±3,900\* sq. ft. Suite 100S (2nd fl.)
- $\,$  »  $\pm 1,888^{\ast}\,$  sq. ft. Suite 215 (2nd fl.)

SUITE 100 MAIN FL.

All unit areas are subject to re-measuring and common area improvements

SUITE 100A 2ND FL.

SUITE 100S 2ND FL.

SUITE 215 2ND FL.

2nd FLOOR