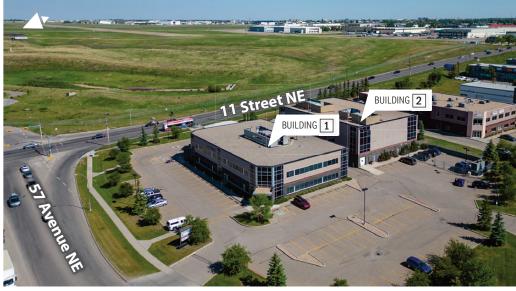

## LEASE INFORMATION

MUNICIPAL ADDRESS: 1111 and 1115 57 Avenue NE, Calgary

AVAILABLE FOR LEASE:

BUILDING 1 (1111 57 AVE NE):

- »7,063 sq. ft. Suite 100 (main fl.)
- » 4,025 sq. ft. Suite 110 (main fl.)
  - Available on 90-day notice
- »±1,750\* sq. ft. Suite 100A (2nd fl.)
- » ±3,250\* sq. ft. Suite 110B (2nd fl.)
  - Available June 1, 2025
- »±3,900\* sq. ft. Suite 100S (2nd fl.)
- $\,$  »  $\pm 1,888^{\ast}\,$  sq. ft. Suite 215 (2nd fl.)

BUILDING 2 (1115 57 AVE NE):

» 2,014 sq. ft. - Suite 200 (2nd fl.)

PARKING: Ample – free of charge

OP. COSTS AND TAXES:

\$12.50 per sq. ft. (est.).

LEASE RATE: Market

<sup>\*</sup> Subject to re-measuring and common area improvements