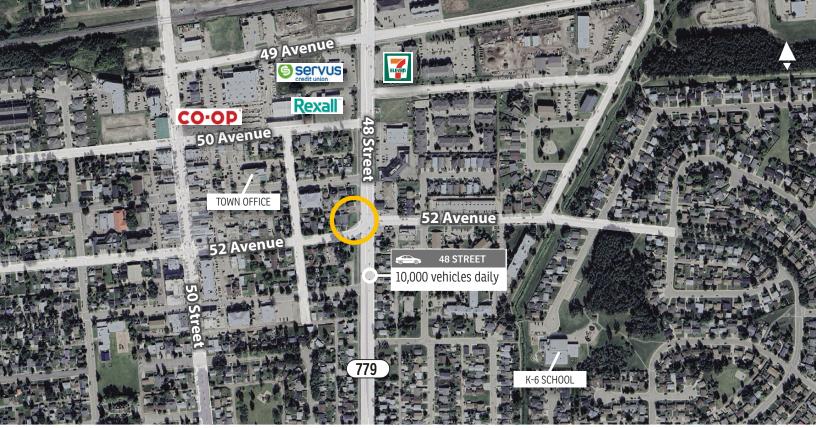

#### MUNICIPAL ADDRESS::

4801 52 Avenue, Stony Plain, AB

#### NEIGHBOURHOOD:

Old Town

#### PARKING:

- » Street parking is available.
- » Additional parking could be permitted on the north side of the property.