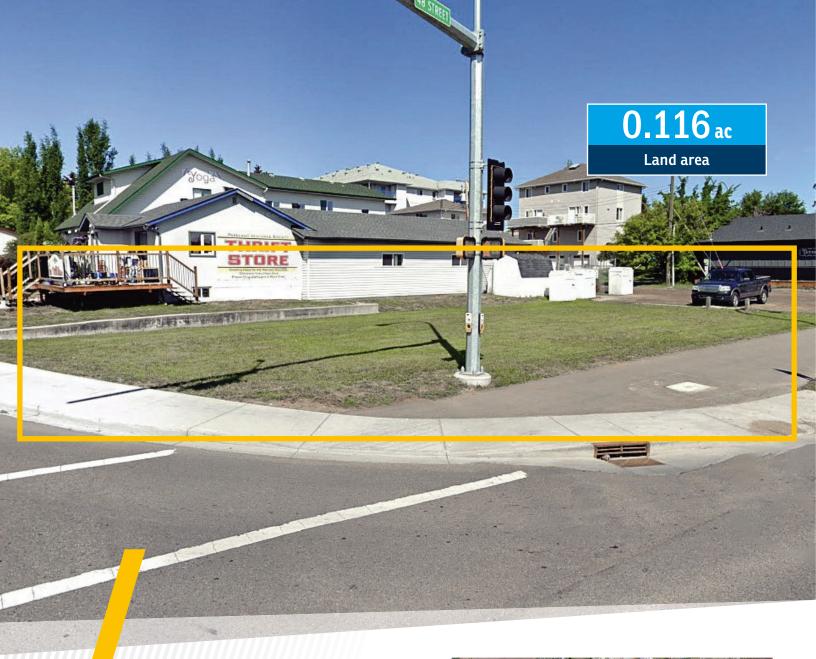

#### MUNICIPAL ADDRESS::

4801 52 Avenue, Stony Plain, AB

#### NEIGHBOURHOOD:

Old Town

#### LOT AREA:

0.116 acres (±5,000 sq. ft.)