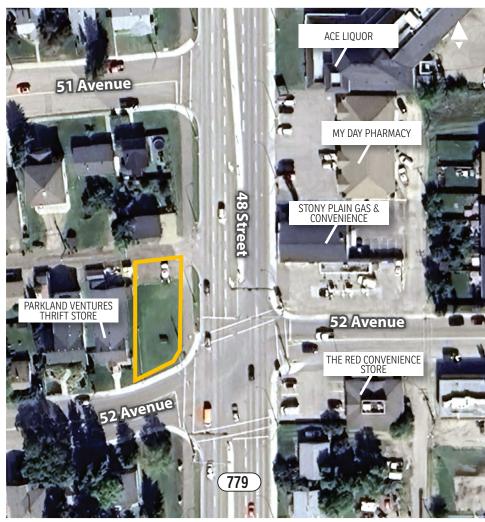

#### MUNICIPAL ADDRESS::

4801 52 Avenue, Stony Plain, AB

#### NEIGHBOURHOOD:

Old Town

#### PARKING:

- » Street parking is available.
- » Additional parking could be permitted on the north side of the property.