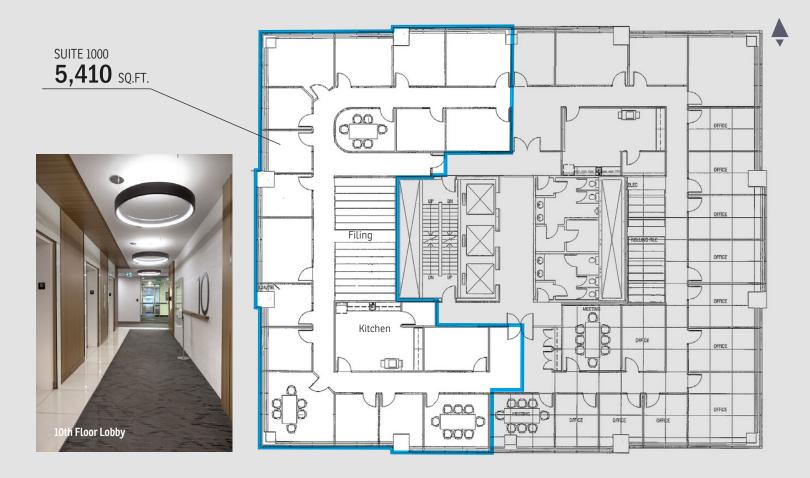

# BELTLINE OFFICE SPACE FOR SUBLEASE

1015 4th Street SW Calgary **10,827 sf** Suite 900

**5,410 sf** Suite 1000

4

Allan Jones, EXECUTIVE VICE PRESIDENT c: 403-850-7621 d: 403-294-7188 ajones@barclaystreet.com Anders O'Connor, ASSISTANT (UNLICENSED) c: 516-279-0198 d: 587-393-9331 aoconnor@barclaystreet.com

#### AVAILABLE FOR SUBLEASE:

10,827 sq. ft. – Suite 900

- Full floor
- Bright and modern space with high-end improvements.
- Furniture available.
- In-suite locker room with a shower.
- Storage space on 13th floor.
- 5,410 sq. ft. Suite 1000
  - Bright and modern space with high-end improvements.
  - Furniture available.
  - Storage space on 13th floor.