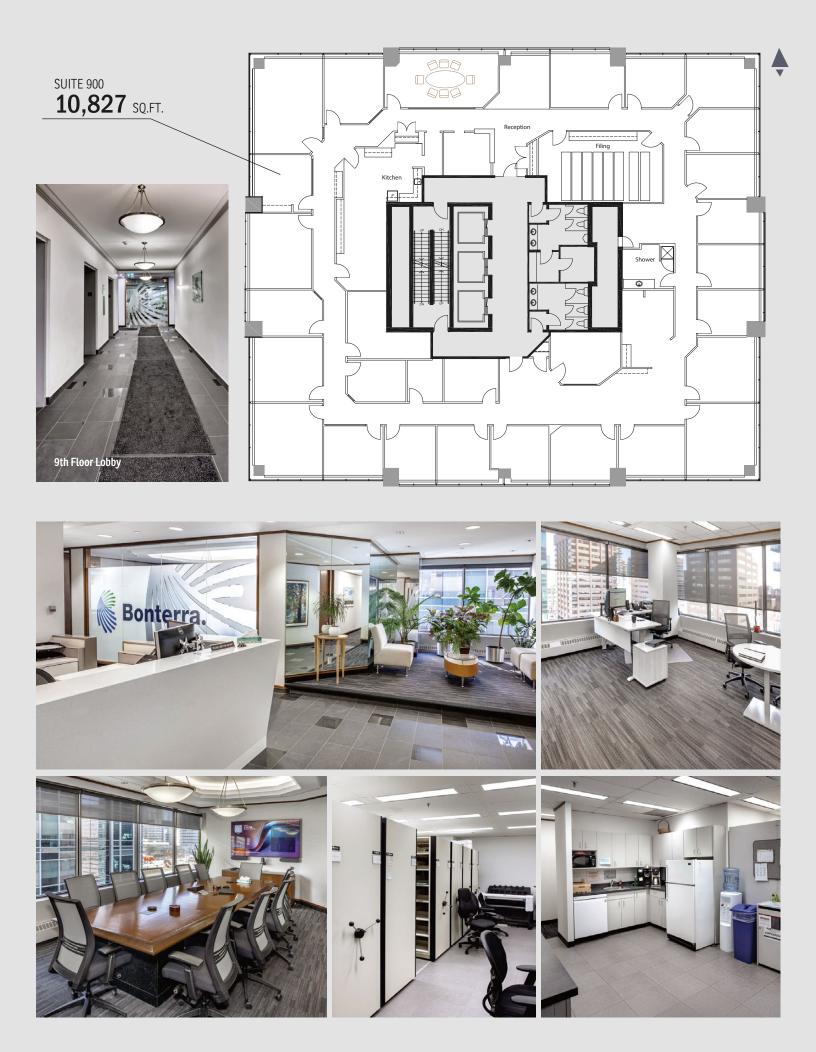

#### AVAILABLE FOR SUBLEASE:

10,827 sq. ft. – Suite 900

- Full floor
- Bright and modern space with high-end improvements.
- Furniture available.
- In-suite locker room with a shower.
- Storage space on 13th floor.
- 5,410 sq. ft. Suite 1000
  - Bright and modern space with high-end improvements.
  - Furniture available.
  - Storage space on 13th floor.