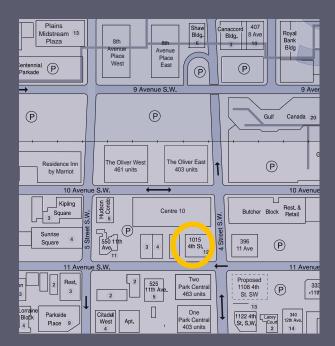

# BELTLINE OFFICE SPACE FOR SUBLEASE

1015 4th Street SW Calgary **10,827 sf** Suite 900

**5,410 sf** Suite 1000

4

Allan Jones, EXECUTIVE VICE PRESIDENT c: 403-850-7621 d: 403-294-7188 ajones@barclaystreet.com Anders O'Connor, ASSISTANT (UNLICENSED) c: 516-279-0198 d: 587-393-9331 aoconnor@barclaystreet.com

## SUBLEASE INFORMATION

MUNICIPAL ADDRESS: 1015 4th Street SW, Calgary