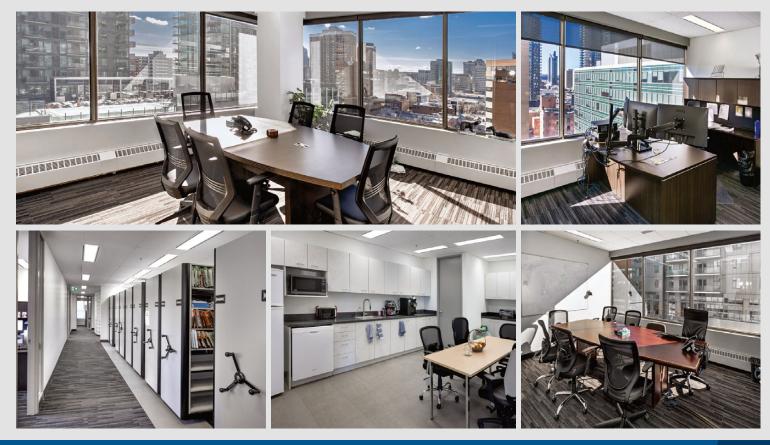

#### AVAILABLE FOR SUBLEASE:

10,827 sq. ft. – Suite 900

- Full floor
- Bright and modern space with high-end improvements.
- Furniture available.
- In-suite locker room with a shower.
- Storage space on 13th floor.
- 5,410 sq. ft. Suite 1000
  - Bright and modern space with high-end improvements.
  - Furniture available.
  - Storage space on 13th floor.