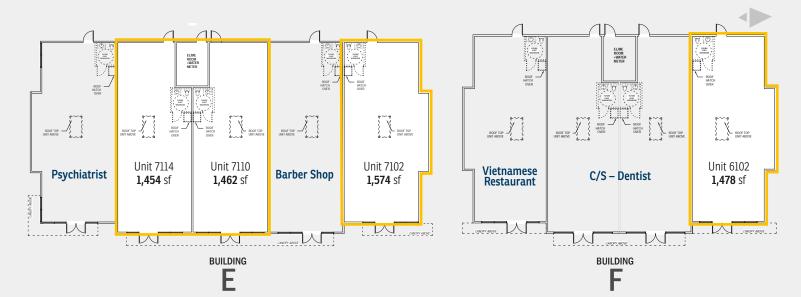

#### AVAILABLE FOR SALE:

BUILDING E: » Unit 7114 – 1,454 sf » Unit 7110 – 1,462 sf » Unit 7102 – 1,574 sf

BUILDING **F** : »Unit 6102 – 1,478 sf

AVAILABILITY: Available immediately for fixturing

PARKING: 230 surface stalls