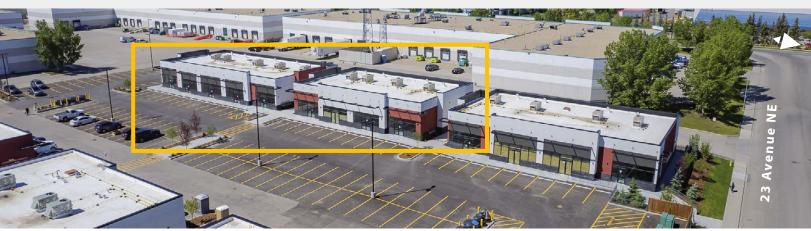

### Shoppes at Sunridge

Commercial development located along 32nd Street NE, Calgary and is designated for commercial space, medical/ dental practices, office space and restaurants.

The sevenbuilding complex features a

#### AVAILABLE FOR SALE:

BUILDING E: » Unit 7114 – 1,454 sf » Unit 7110 – 1,462 sf » Unit 7102 – 1,574 sf

BUILDING **F** : »Unit 6102 – 1,478 sf

AVAILABILITY: Available immediately for fixturing

PARKING: 230 surface stalls