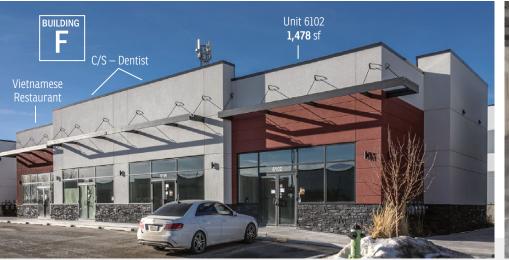

#### AVAILABLE FOR SALE:

BUILDING E: » Unit 7114 – 1,454 sf » Unit 7110 – 1,462 sf » Unit 7102 – 1,574 sf

BUILDING **F** : »Unit 6102 – 1,478 sf

AVAILABILITY: Available immediately for fixturing

PARKING: 230 surface stalls