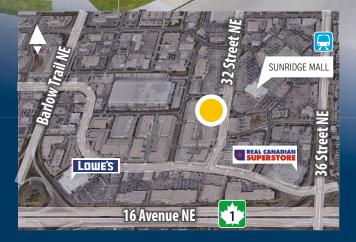

#### **Outstanding location**

- » Located in the major retail hub that includes Sunridge Mall, Sunridge Spectrum, Costco and Real Canadian Superstore
- » Surrounded by communities of Sunridge, Rundle, Franklin, Marlborough, Horizon and Whitehorn
- » Proximity to Rundle C-Train Station and Peter Lougheed Hospital

### Shoppes at Sunridge

Commercial development located along 32nd Street NE, Calgary and is designated for commercial space, medical/ dental practices, office space and restaurants.

The sevenbuilding complex features a

#### SALE INFORMATION

MUNICIPAL ADDRESS: 2255 32 Street NE, Calgary

LEGAL: Plan 9811891; Block 8; Lot 1

LAND USE: Industrial Commercial (I-C). See Uses on the next page.