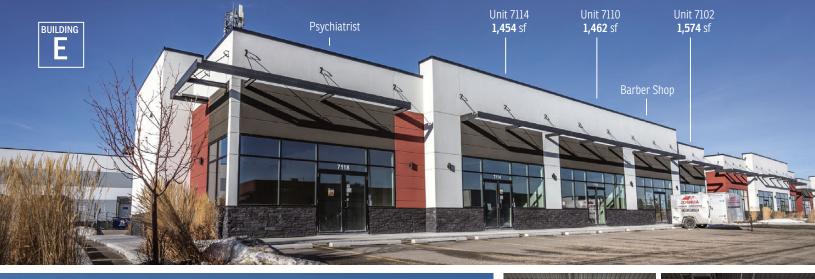

#### AVAILABLE FOR SALE:

BUILDING E: » Unit 7114 – 1,454 sf » Unit 7110 – 1,462 sf » Unit 7102 – 1,574 sf

BUILDING **F** : »Unit 6102 – 1,478 sf

AVAILABILITY: Available immediately for fixturing

PARKING: 230 surface stalls