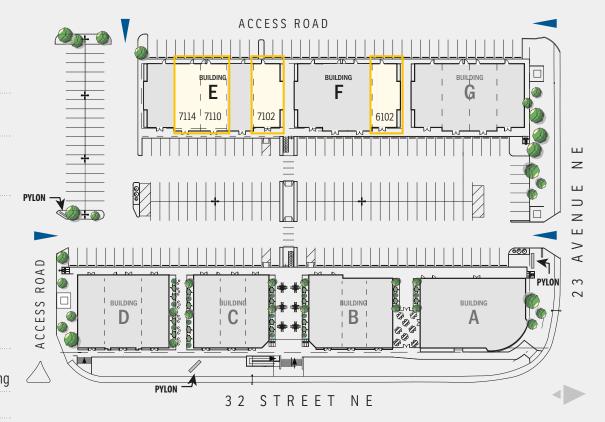

### Shoppes at Sunridge

Commercial development located along 32nd Street NE, Calgary and is designated for commercial space, medical/ dental practices, office space and restaurants.

The sevenbuilding complex features a

#### SALE INFORMATION

MUNICIPAL ADDRESS: 2255 32 Street NE, Calgary

LEGAL: Plan 9811891; Block 8; Lot 1

LAND USE: Industrial Commercial (I-C). See Uses on the next page.

#### AVAILABLE FOR SALE:

BUILDING E: » Unit 7114 – 1,454 sf » Unit 7110 – 1,462 sf » Unit 7102 – 1,574 sf

BUILDING **F** : »Unit 6102 – 1,478 sf

AVAILABILITY: Available immediately for fixturing

PARKING: 230 surface stalls