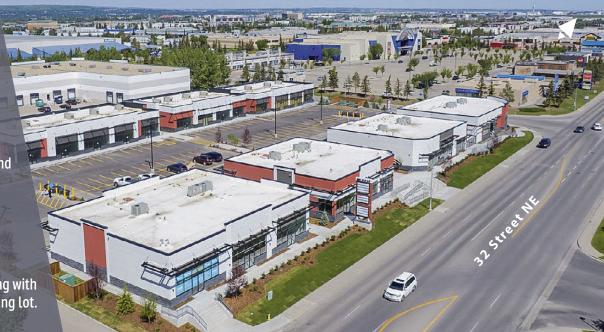

### Shoppes at Sunridge

Commercial development located along 32nd Street NE, Calgary and is designated for commercial space, medical/ dental practices, office space and restaurants.

The sevenbuilding complex features a

pedestrian-friendly layout along with a fully paved, landscaped parking lot.

Area Demographics (3 km radius)

Population

Average Household income

**S** Current Consumption / Person

57,467

\$90,672

Median Age 38.3

#### AVAILABLE FOR SALE:

BUILDING E: » Unit 7114 – 1,454 sf » Unit 7110 – 1,462 sf » Unit 7102 – 1,574 sf

BUILDING **F** : »Unit 6102 – 1,478 sf

AVAILABILITY: Available immediately for fixturing

PARKING: 230 surface stalls