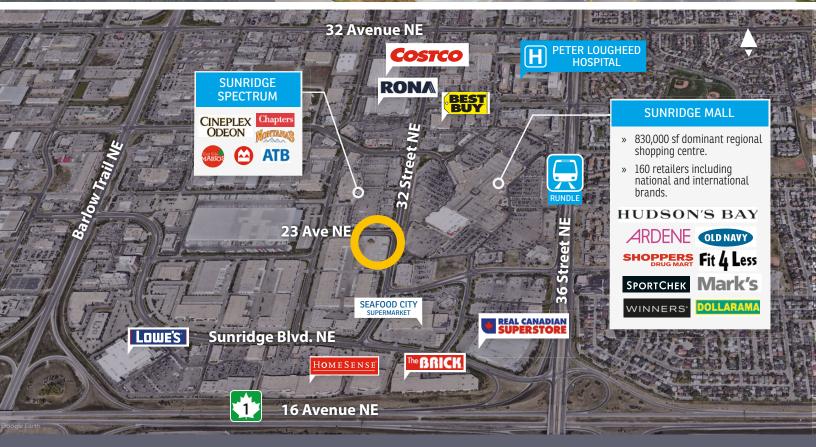

#### **Outstanding location**

- » Located in the major retail hub that includes Sunridge Mall, Sunridge Spectrum, Costco and Real Canadian Superstore
- » Surrounded by communities of Sunridge, Rundle, Franklin, Marlborough, Horizon and Whitehorn
- » Proximity to Rundle C-Train Station and Peter Lougheed Hospital

### Shoppes at Sunridge

Commercial development located along 32nd Street NE, Calgary and is designated for commercial space, medical/ dental practices, office space and restaurants.

The sevenbuilding complex features a