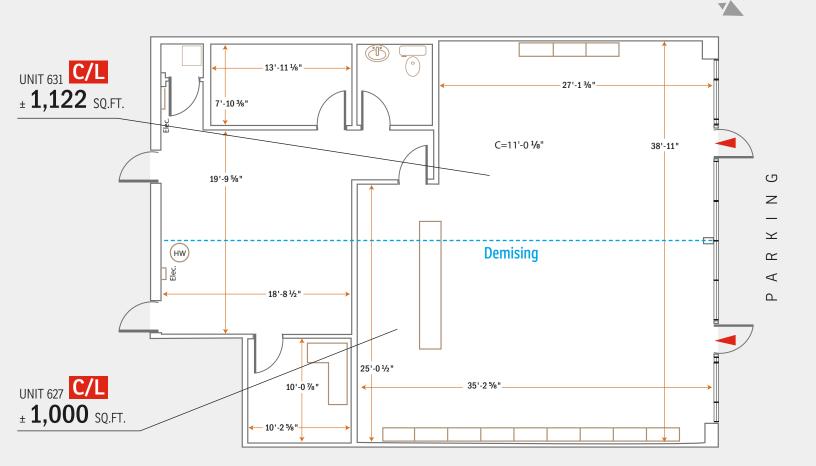

## LEASE INFORMATION

ADDRESS: 627 & 631 Shawcliffe Gate SW, Calgary

COMMUNITY: Shawnessy

ZONING: C-N2 (Commercial - Neighbourhood 2)

AVAILABLE FOR LEASE: ±1,000 sq. ft. – Unit 627 C/L ±1,122 sq. ft. – Unit 631 C/L 2,122 sq. ft.