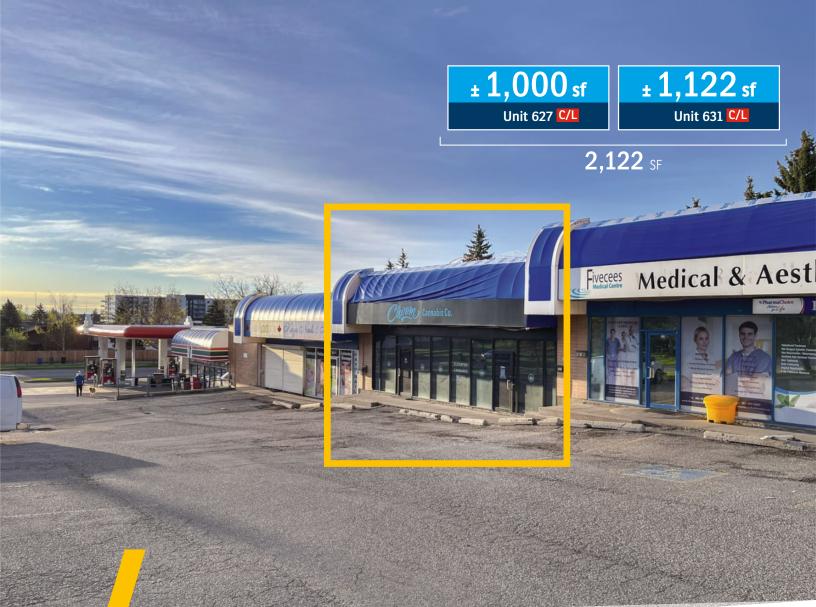

- » Neighborhood shopping centre serving community of Shawnessy and area.
- » Anchored by Petro Canada & 7-Eleven.

## LEASE INFORMATION

ADDRESS: 627 & 631 Shawcliffe Gate SW, Calgary

COMMUNITY: Shawnessy

ZONING: C-N2 (Commercial - Neighbourhood 2)

AVAILABLE FOR LEASE: ±1,000 sq. ft. – Unit 627 C/L ±1,122 sq. ft. – Unit 631 C/L 2,122 sq. ft.