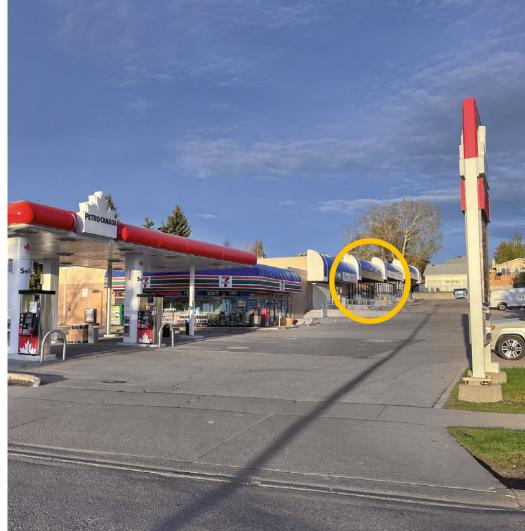

- » Neighborhood shopping centre serving community of Shawnessy and area.
- » Anchored by Petro Canada & 7-Eleven.

## LEASE INFORMATION

ADDRESS: 627 & 631 Shawcliffe Gate SW, Calgary

COMMUNITY: Shawnessy

ZONING: C-N2 (Commercial - Neighbourhood 2)

AVAILABLE FOR LEASE: ±1,000 sq. ft. – Unit 627 C/L ±1,122 sq. ft. – Unit 631 C/L 2,122 sq. ft.