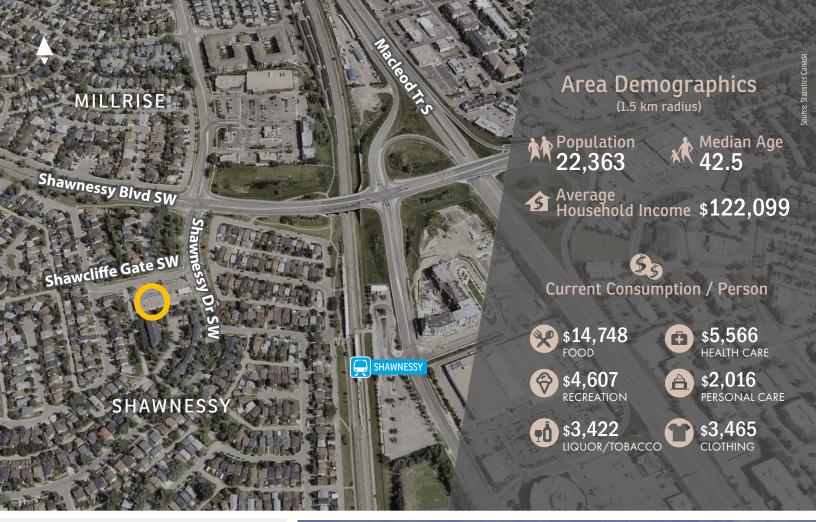

## **RETAIL SPACE FOR LEASE**

## **Shawcliffe Gate**

627 & 631 Shawcliffe Gate SW, Calgary





FOR MORE **JOSHUA GILL**, SENIOR ASSOCIATE





403-290-0178 • TOLL FREE 1-877-867-6334 • 200, 407 8TH AVENUE SW, CALGARY, AB T2P 1E5 • WWW.BARCLAYSTREET.COM



- » Neighborhood shopping centre serving community of Shawnessy and area.
- » Anchored by Petro Canada & 7-Eleven.

## LEASE INFORMATION

ADDRESS: 627 & 631 Shawcliffe Gate SW, Calgary

COMMUNITY: Shawnessy

ZONING: C-N2 (Commercial - Neighbourhood 2)

AVAILABLE FOR LEASE: ±1,000 sq. ft. – Unit 627 C/L ±1,122 sq. ft. – Unit 631 C/L 2,122 sq. ft.

OP. COSTS AND TAXES: \$18.91 per sq. ft. (est.)

NET RENT: Market









The information contained herein has been gathered from sources deemed reliable, but is not warranted as such and does not form any part of any future contract. This offering may be altered or withdrawn at any time without notice.





Copyright © 2025 Barclay Street Real Estate Ltd. All rights reserved.