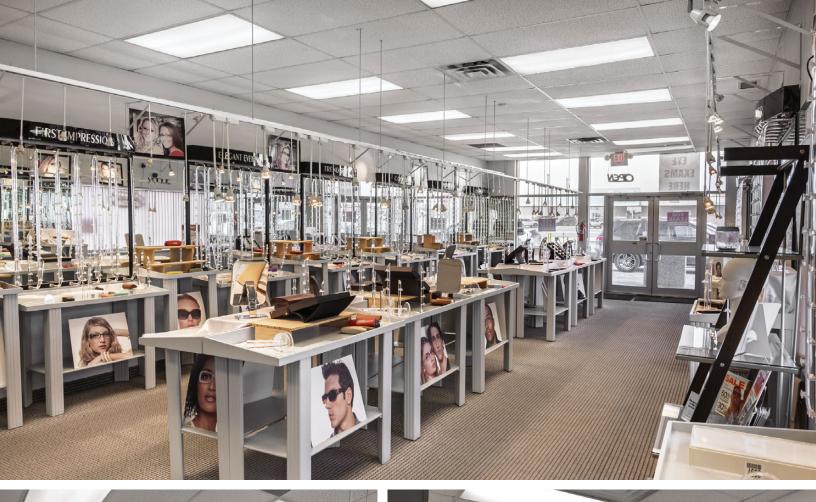

## LEASE INFORMATION

MUNICIPAL ADDRESS: 1804 33 Street SE, Calgary

AVAILABLE FOR LEASE:

1,520 sq. ft.— Corner unit. **C/L**• Turnkey optometry clinic.

OP. COSTS AND TAXES: \$18.37 per sq. ft. (TBV)

NET RENT: Market rates