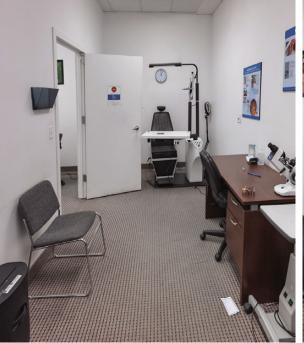

## LEASE INFORMATION

MUNICIPAL ADDRESS: 1804 33 Street SE, Calgary

AVAILABLE FOR LEASE:

1,520 sq. ft.— Corner unit. **C/L**• Turnkey optometry clinic.

OP. COSTS AND TAXES: \$18.37 per sq. ft. (TBV)

NET RENT: Market rates