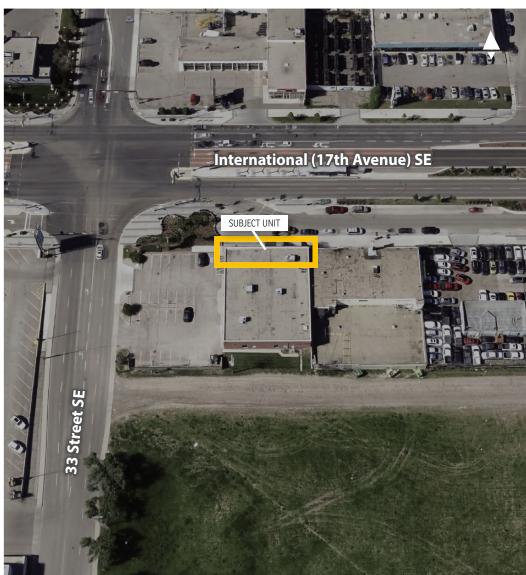

## **1804 33 Street SE**

Calgary

- » High exposure to International Avenue SE
- » Plenty of customer parking on-site

er parking on-site

Andrew Sherbut, VICE PRESIDENT, PARTNER

c: 403-607-1819 o: 403-290-0178