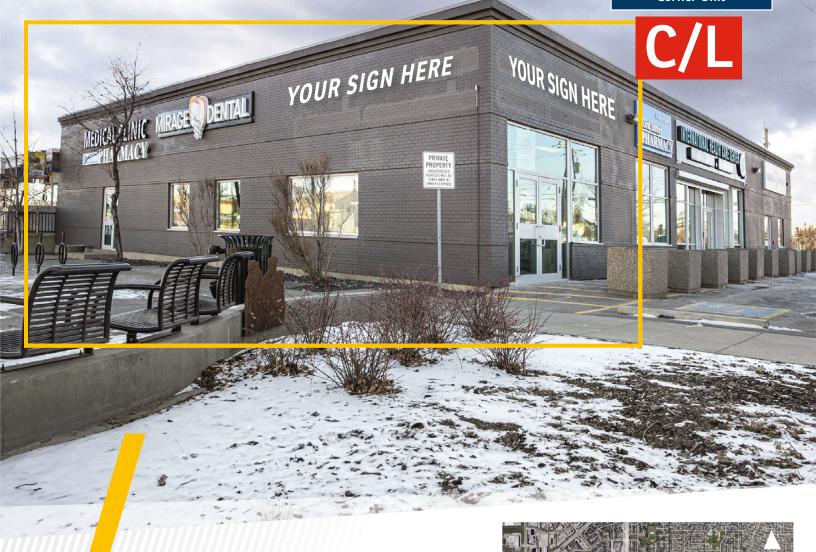

1,520 sf

Corner Unit

## LEASE INFORMATION

MUNICIPAL ADDRESS: 1804 33 Street SE, Calgary

AVAILABLE FOR LEASE:

1,520 sq. ft.— Corner unit. **C/L**• Turnkey optometry clinic.

OP. COSTS AND TAXES: \$18.37 per sq. ft. (TBV)

NET RENT: Market rates