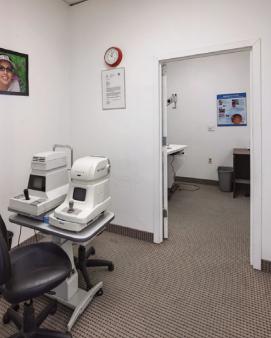

## LEASE INFORMATION

MUNICIPAL ADDRESS: 1804 33 Street SE, Calgary

AVAILABLE FOR LEASE:

1,520 sq. ft.— Corner unit. **C/L**• Turnkey optometry clinic.

OP. COSTS AND TAXES: \$18.37 per sq. ft. (TBV)

NET RENT: Market rates