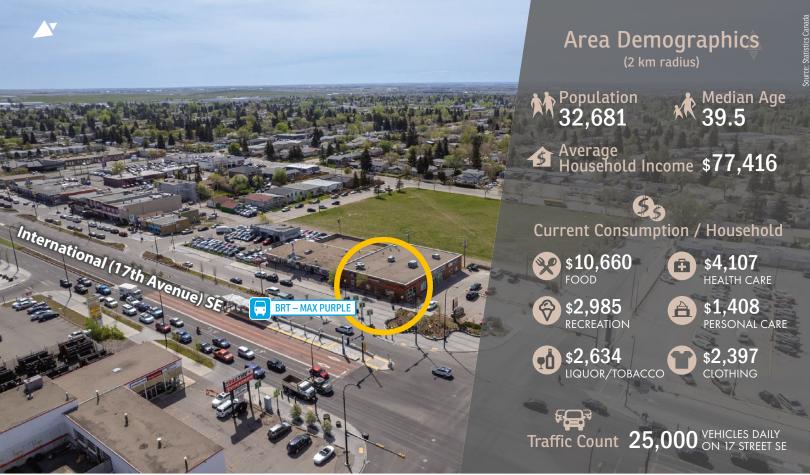

## **1804 33 Street SE**

Calgary

- » High exposure to International Avenue SE
- » Plenty of customer parking on-site

er parking on-site

Andrew Sherbut, VICE PRESIDENT, PARTNER

c: 403-607-1819 o: 403-290-0178