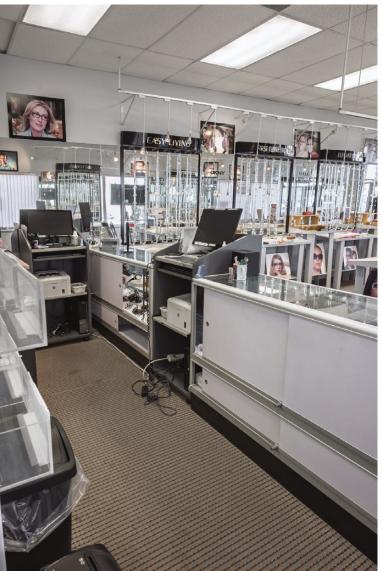

1,520 sf

Corner Unit

## LEASE INFORMATION

MUNICIPAL ADDRESS: 1804 33 Street SE, Calgary

AVAILABLE FOR LEASE:

1,520 sq. ft.— Corner unit. **C/L**• Turnkey optometry clinic.

OP. COSTS AND TAXES: \$18.37 per sq. ft. (TBV)

NET RENT: Market rates