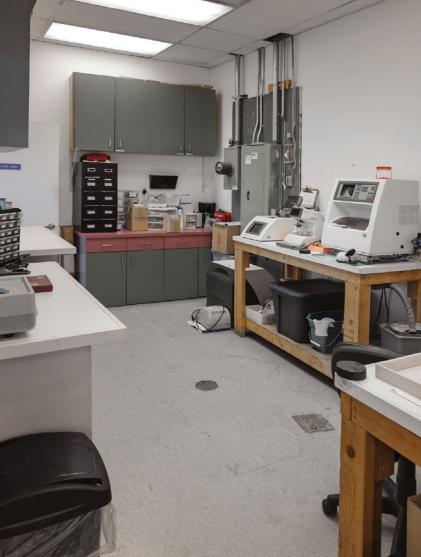

## LEASE INFORMATION

MUNICIPAL ADDRESS: 1804 33 Street SE, Calgary

AVAILABLE FOR LEASE:

1,520 sq. ft.— Corner unit. **C/L**• Turnkey optometry clinic.

OP. COSTS AND TAXES: \$18.37 per sq. ft. (TBV)

NET RENT: Market rates