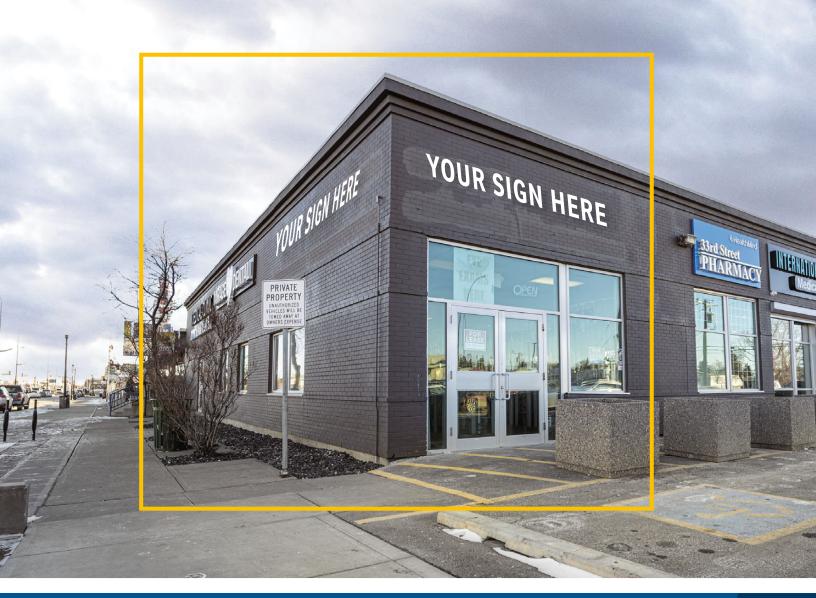

## **1804 33 Street SE**

Calgary

- » High exposure to International Avenue SE
- » Plenty of customer parking on-site

er parking on-site

Andrew Sherbut, VICE PRESIDENT, PARTNER

c: 403-607-1819 o: 403-290-0178

## LEASE INFORMATION

MUNICIPAL ADDRESS: 1804 33 Street SE, Calgary

AVAILABLE FOR LEASE:

1,520 sq. ft.— Corner unit. **C/L**• Turnkey optometry clinic.

OP. COSTS AND TAXES: \$18.37 per sq. ft. (TBV)

NET RENT: Market rates