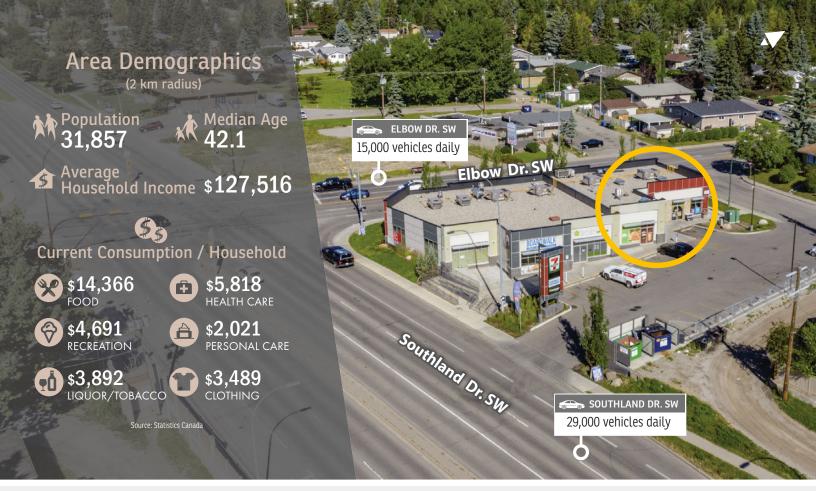

Myles Scheske, SR. ASSOCIATE c: 403-968-9859 o: 403-290-0178 mscheske@barclaystreet.com

- » Located within high-profile, densely populated area.
- » Excellent exposure to high traffic on Elbow Drive SW and Southland Drive SW.
- » In proximity to Southland LRT Station.