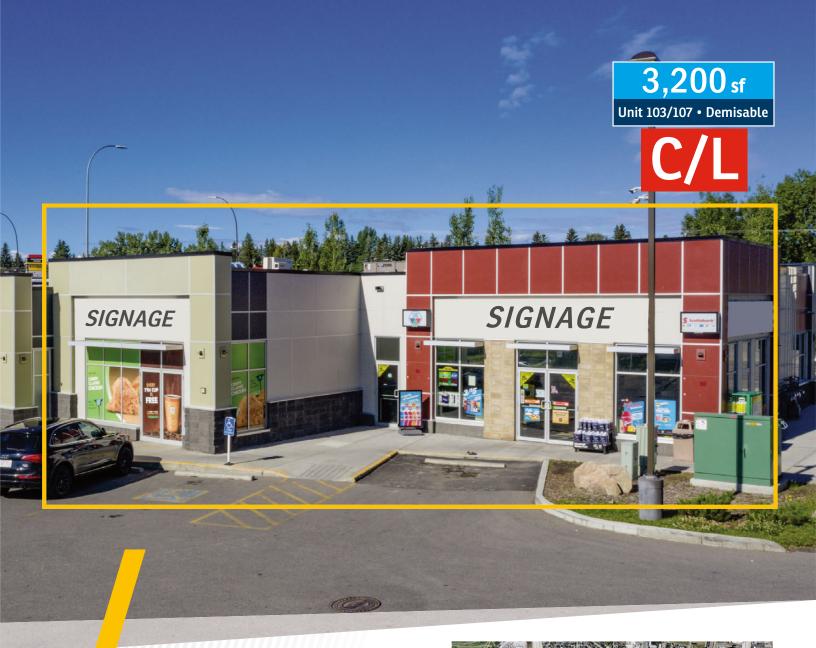

## LEASE INFORMATION

ADDRESS:
13 Southland Cr. SW, Calgary

COMMUNITY: Haysboro

AVAILABLE FOR LEASE:
3,200 sq. ft. — Unit 103/107 DEMISABLE C/L

AVAILABILITY: June 2025

PARKING: 22 surface stalls

OP. COSTS AND TAXES: \$20.75 per sq. ft.

**NET RENT: Market** 

NIT 103/107 C/L
3,200 SQ.FT.

Potential Demising