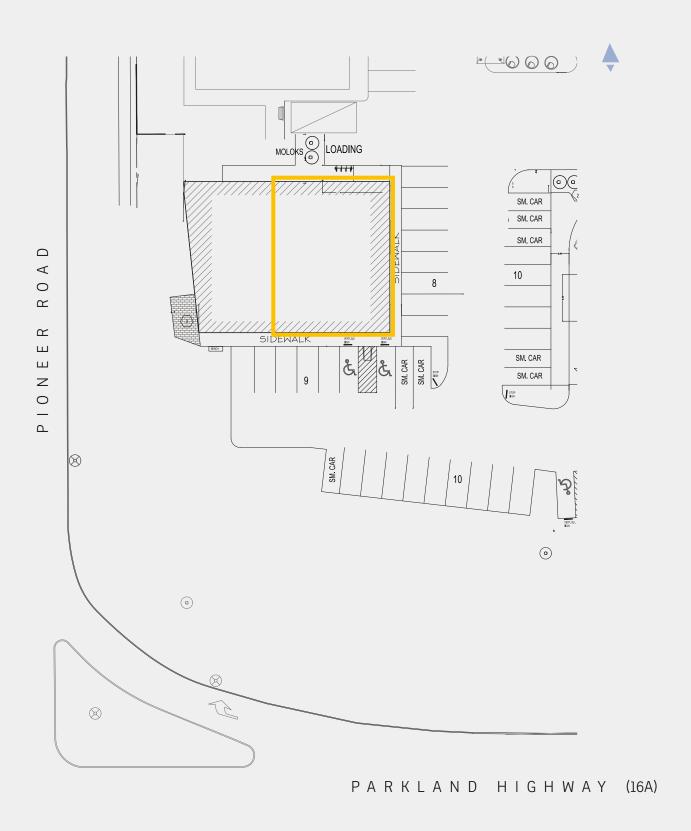

#### PARKING:

Total 53 total parking stalls on site (shared between buildings 1 and 2).

OP. COSTS: TBD

NET RENT: Market