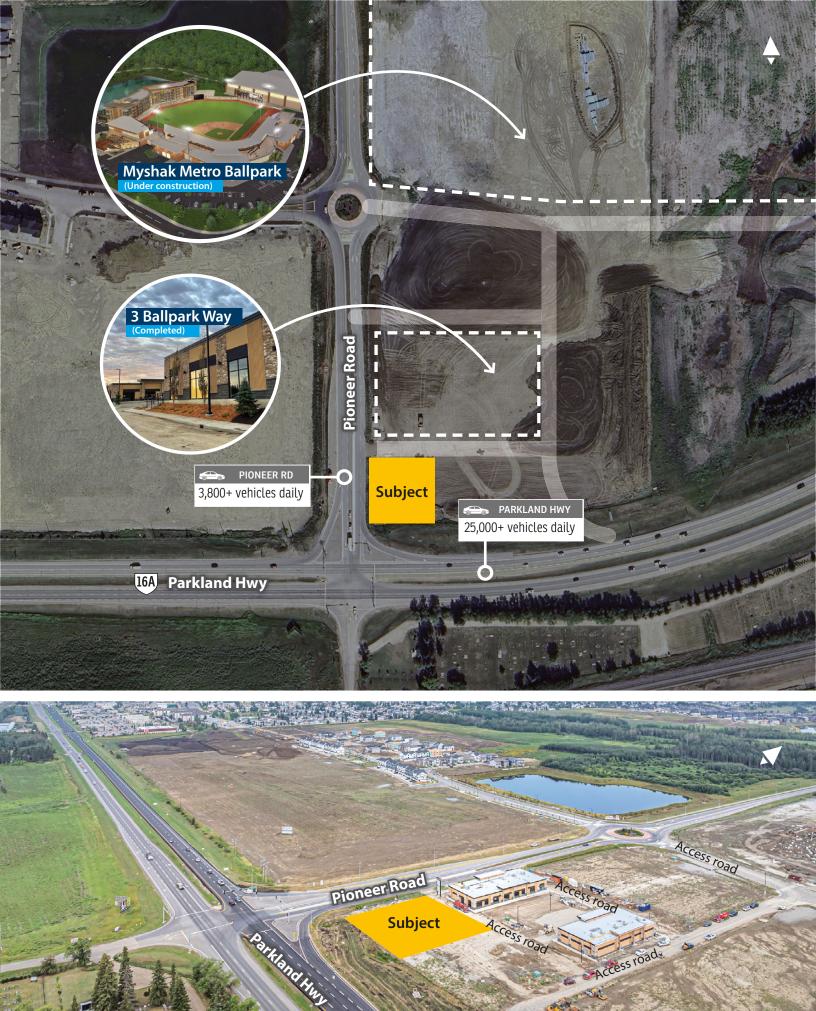

## 1 Ballpark Way Spruce Grove

- » Direct exposure on Highway 16A.
- » Part of major new development east of Pioneer Road, which will include Myshak Metro Ballpark.

FOR MORE INFORMATION OR TO VIEW, PLEASE CONTACT: Aline Schoepp, ASSOCIATE

#### PARKING:

Total 53 total parking stalls on site (shared between buildings 1 and 2).

OP. COSTS: TBD

NET RENT: Market