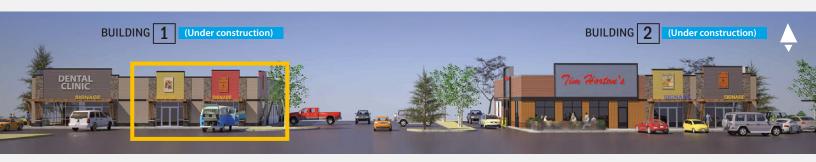

#### AVAILABLE FOR LEASE:

BUILDING  $\boxed{1}$ : ±3,100 sq. ft.

• Area is negotiable

• Medical Tenants only