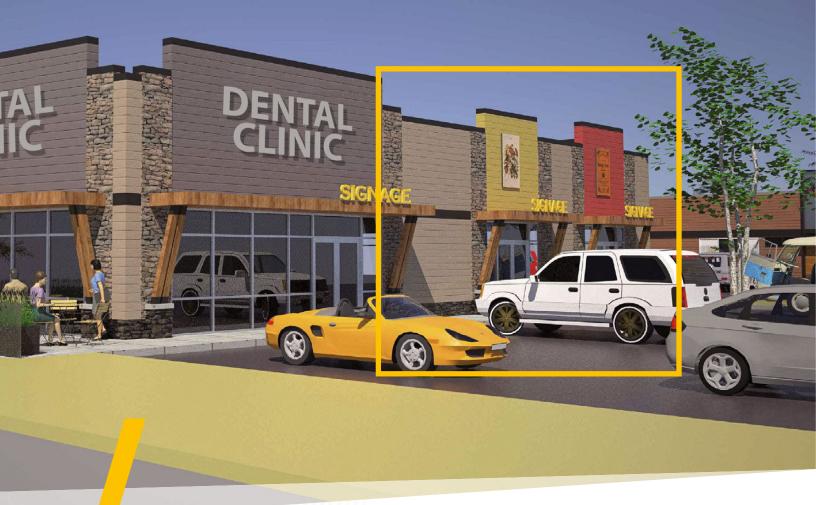

## 1 Ballpark Way Spruce Grove

- » Direct exposure on Highway 16A.
- » Part of major new development east of Pioneer Road, which will include Myshak Metro Ballpark.

FOR MORE INFORMATION OR TO VIEW, PLEASE CONTACT: Aline Schoepp, ASSOCIATE

### LEASE INFORMATION

**(i)** 

Daycare and a liquor store already exist on site.

No additional daycare or a liquor store are available at this location.

ADDRESS: 1 Ballpark Way, Spruce Grove

LEGAL: Plan 2422002; Block 2; Lot 3A;