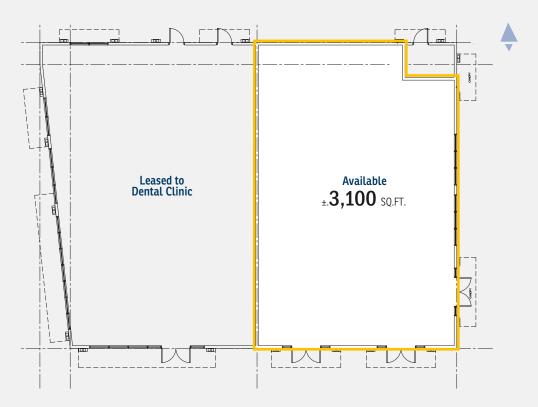

#### AVAILABLE FOR LEASE:

BUILDING  $\boxed{1}$ : ±3,100 sq. ft.

• Area is negotiable

• Medical Tenants only