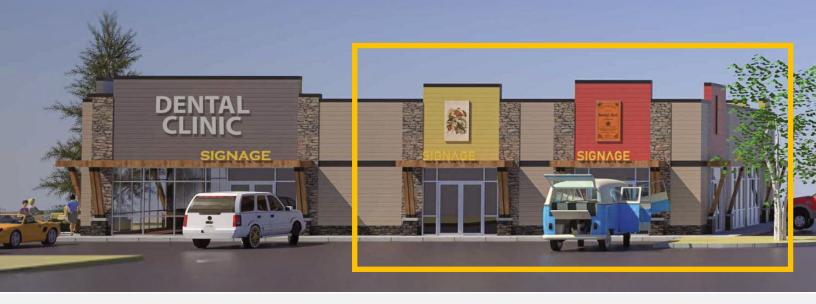

#### AVAILABLE FOR LEASE:

BUILDING  $\boxed{1}$ : ±3,100 sq. ft.

• Area is negotiable

• Medical Tenants only