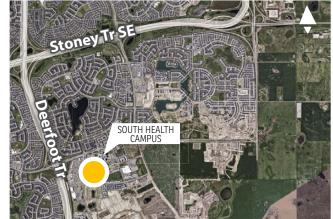

## SUBLEASE INFORMATION

ADDRESS:

3815 Front Street SE, Calgary

COMMUNITY:

Seton

AVAILABLE FOR SUBLEASE:

815 sq. ft. - Unit 101

TERM: