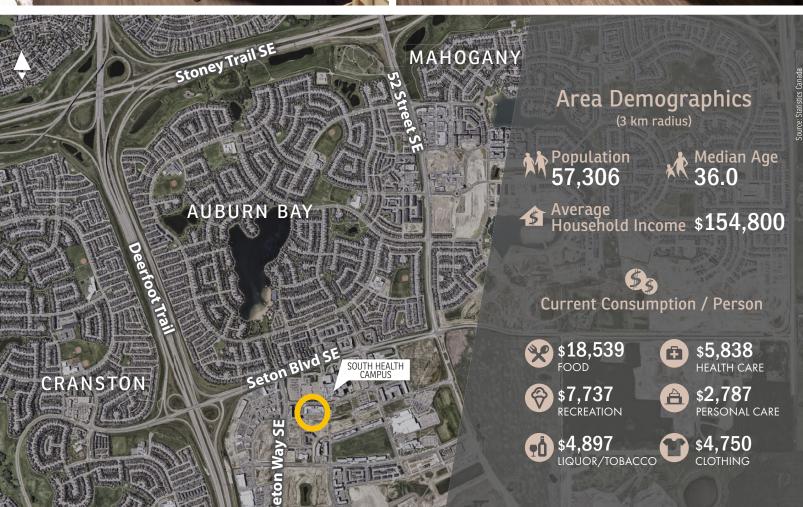

## SUBLEASE INFORMATION

ADDRESS:

3815 Front Street SE, Calgary

COMMUNITY:

Seton

AVAILABLE FOR SUBLEASE:

815 sq. ft. - Unit 101

TERM:

To end of September 30, 2026

OP. COSTS AND TAXES:

\$22.79 per sq. ft. (est.)

NET RENT: Market

The information contained herein has been gathered from sources deemed reliable, but is not warranted as such and does not form any part of any future contract. This offering may be altered or withdrawn at any time without notice.