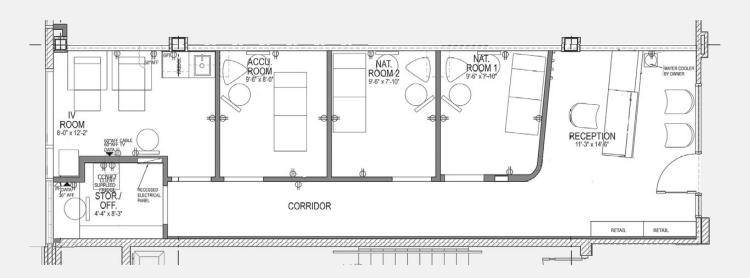

## SUBLEASE INFORMATION

ADDRESS:

3815 Front Street SE, Calgary

COMMUNITY:

Seton

AVAILABLE FOR SUBLEASE:

815 sq. ft. - Unit 101

TERM:

To end of September 30, 2026

OP. COSTS AND TAXES:

\$22.79 per sq. ft. (est.)

NET RENT: Market

The information contained herein has been gathered from sources deemed reliable, but is not warranted as such and does not form any part of any future contract. This offering may be altered or withdrawn at any time without notice.