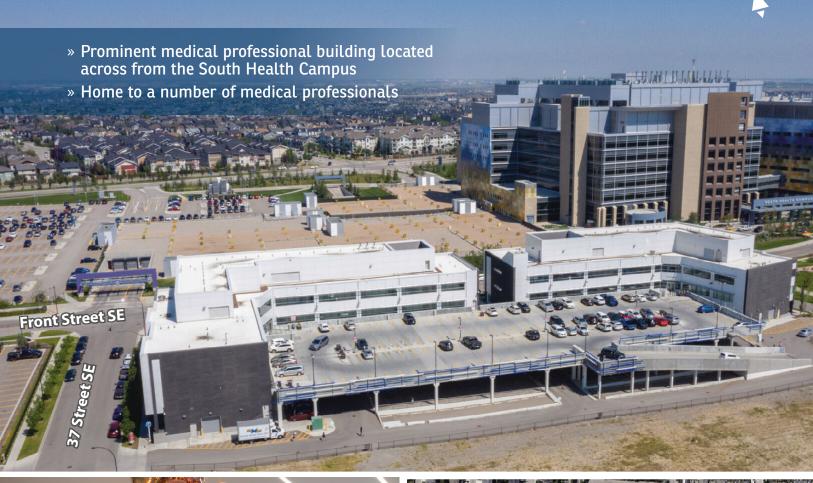

## SUBLEASE INFORMATION

ADDRESS:

3815 Front Street SE, Calgary

COMMUNITY:

Seton

AVAILABLE FOR SUBLEASE:

815 sq. ft. - Unit 101

TERM: