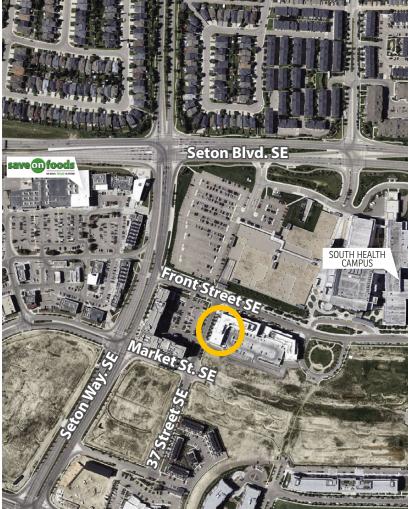

## SUBLEASE INFORMATION

ADDRESS:

3815 Front Street SE, Calgary

COMMUNITY:

Seton

AVAILABLE FOR SUBLEASE:

815 sq. ft. - Unit 101

TERM:

To end of September 30, 2026

OP. COSTS AND TAXES:

\$22.79 per sq. ft. (est.)

NET RENT: Market

The information contained herein has been gathered from sources deemed reliable, but is not warranted as such and does not form any part of any future contract. This offering may be altered or withdrawn at any time without notice.