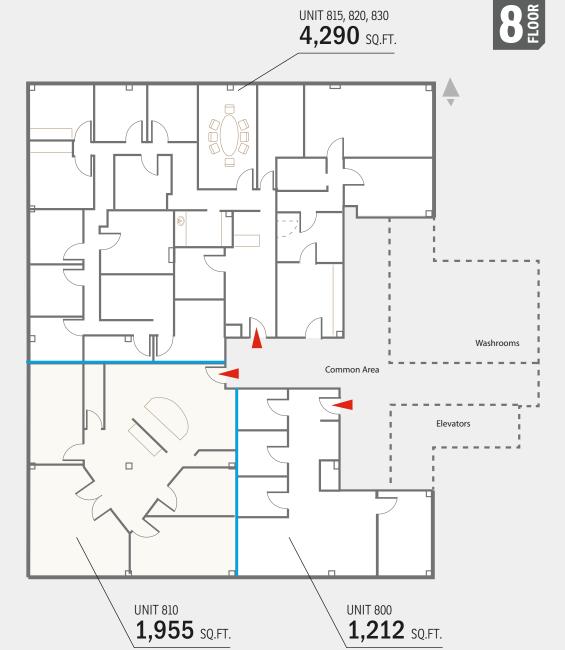

П

4,290 sf

Unit 815, 820, 830

1,955 sf

Unit 810

1,212 sf

Unit 800

403-290-0178 • TOLL FREE 1-877-867-6334 • 200, 407 8TH AVENUE SW, CALGARY, AB T2P 1E5 • WWW.BARCLAYSTREET.COM

## LEASE INFORMATION

MUNICIPAL ADDRESS: 602 12th Avenue SW, Calgary

AVAILABLE FOR LEASE: » 4,290 sq. ft. – Unit 815, 820, 830 » 1,955 sq. ft. – Unit 810 » 1,212 sq. ft. – Unit 800

AVAILABILITY: Immediately