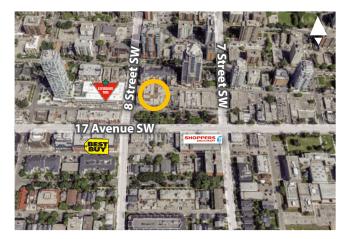

## **BELTLINE OFFICE SPACE FOR LEASE**

Mount Royal Village 880 16th Avenue SW, Calgary



Allan Jones, EXECUTIVE VICE PRESIDENT c: 403-850-7621 • d: 403-294-7188 • ajones@barclaystreet.com

Murray Ion, vice PRESIDENT, PARTNER c: 403-797-3103 • d: 403-294-7179 • mion@barclaystreet.com

Anders O'Connor, ASSISTANT (UNLICENSED) c: 516-279-0198 • d: 587-393-9331 • aoconnor@barclaystreet.com







Situated in an upscale neighbourhood known for its fine dining, casual cuisine, trendy cafes, boutique shopping, and international retailers.

The community has access to a range of services to cater to their lifestyle needs, such as Goodlife Fitness, Urban Fare, Canadian Tire and Shoppers Drug Mart.

## LEASE INFORMATION

ADDRESS: 880 16th Avenue SW, Calgary

## AVAILABLE FOR LEASE:

2,891 sq. ft. – 2nd floor office (recently gutted) 1,651 sq. ft. – Suite 200 2,196 sq. ft. – Suite 300 3