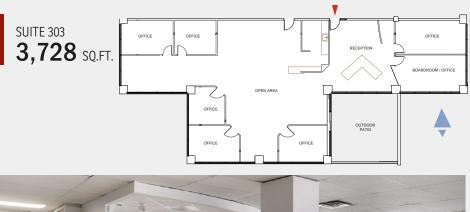

## AVAILABLE FOR LEASE:

2,891 sq. ft. – 2nd floor office (recently gutted) 1,651 sq. ft. – Suite 200 2,196 sq. ft. – Suite 300 3,728 sq. ft. – Suite 303 2,447 sq. ft. – Suite 301 3,181 sq. ft. – Suite 400