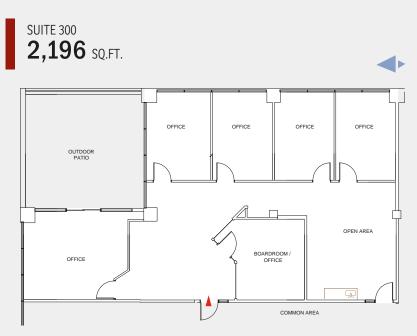

## AVAILABLE FOR LEASE:

2,891 sq. ft. – 2nd floor office (recently gutted) 1,651 sq. ft. – Suite 200 2,196 sq. ft. – Suite 300 3,728 sq. ft. – Suite 303 2,447 sq. ft. – Suite 301 3,181 sq. ft. – Suite 400