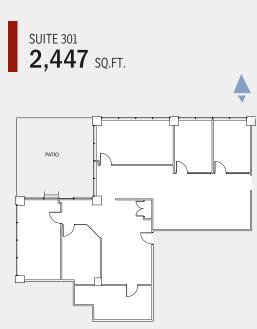

## AVAILABLE FOR LEASE:

2,891 sq. ft. – 2nd floor office (recently gutted) 1,651 sq. ft. – Suite 200 2,196 sq. ft. – Suite 300 3,728 sq. ft. – Suite 303 2,447 sq. ft. – Suite 301 3,181 sq. ft. – Suite 400