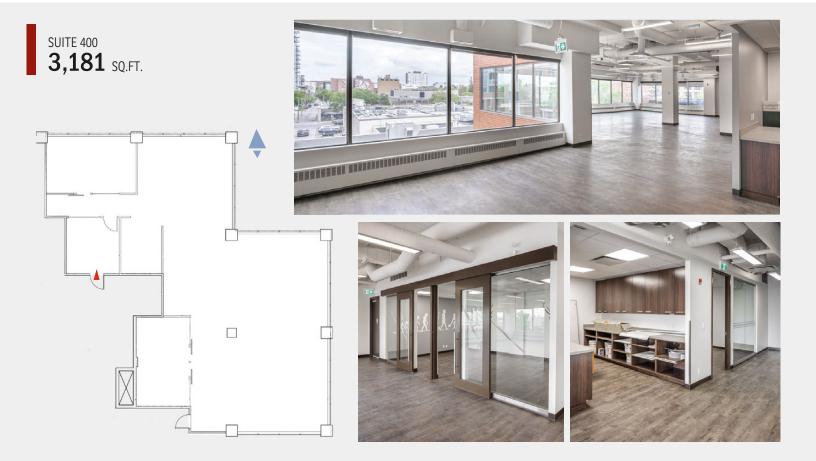

## AVAILABLE FOR LEASE:

2,891 sq. ft. – 2nd floor office (recently gutted) 1,651 sq. ft. – Suite 200 2,196 sq. ft. – Suite 300 3,728 sq. ft. – Suite 303 2,447 sq. ft. – Suite 301 3,181 sq. ft. – Suite 400