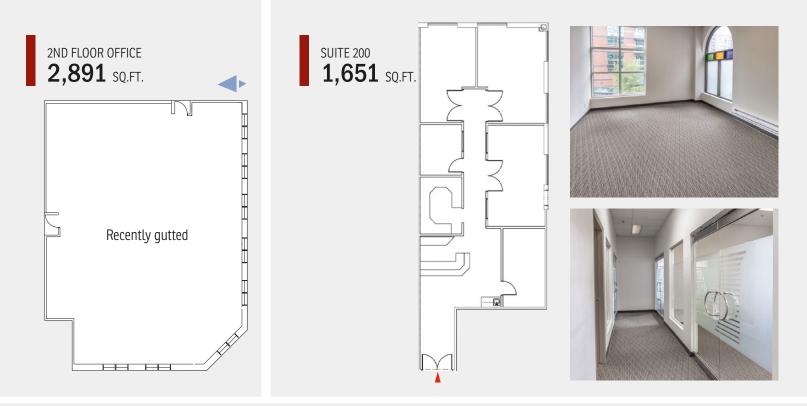

## AVAILABLE FOR LEASE:

2,891 sq. ft. – 2nd floor office (recently gutted) 1,651 sq. ft. – Suite 200 2,196 sq. ft. – Suite 300 3,728 sq. ft. – Suite 303 2,447 sq. ft. – Suite 301 3,181 sq. ft. – Suite 400