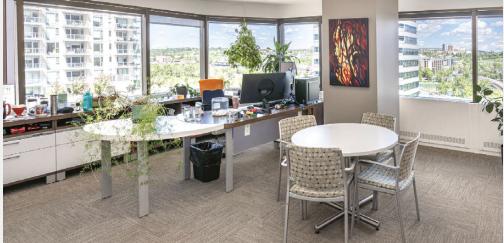

### **AVAILABLE FOR SUBLEASE:**

6,265\* sq. ft. – Suite 900

- 13 offices, file room, copy room bright and modern space with high-end improvements.
- Shared reception, boardroom, kitchen, lounge.
- All spaces separated by card-swipe locking doors.
- Potential shared space: server room (with dual A/C unit and separate secure rack) and training room.
- Separate IT rack available. Existing cabling in place.
- DIRTT wall system.
- Separate men's and ladies' shower and locker rooms within the space.