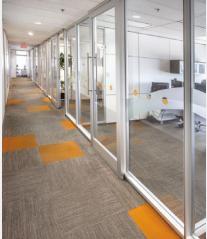

### **AVAILABLE FOR SUBLEASE:**

6,265\* sq. ft. – Suite 900

- 13 offices, file room, copy room bright and modern space with high-end improvements.
- Shared reception, boardroom, kitchen, lounge.
- All spaces separated by card-swipe locking doors.
- Potential shared space: server room (with dual A/C unit and separate secure rack) and training room.
- Separate IT rack available. Existing cabling in place.
- DIRTT wall system.
- Separate men's and ladies' shower and locker rooms within the space.