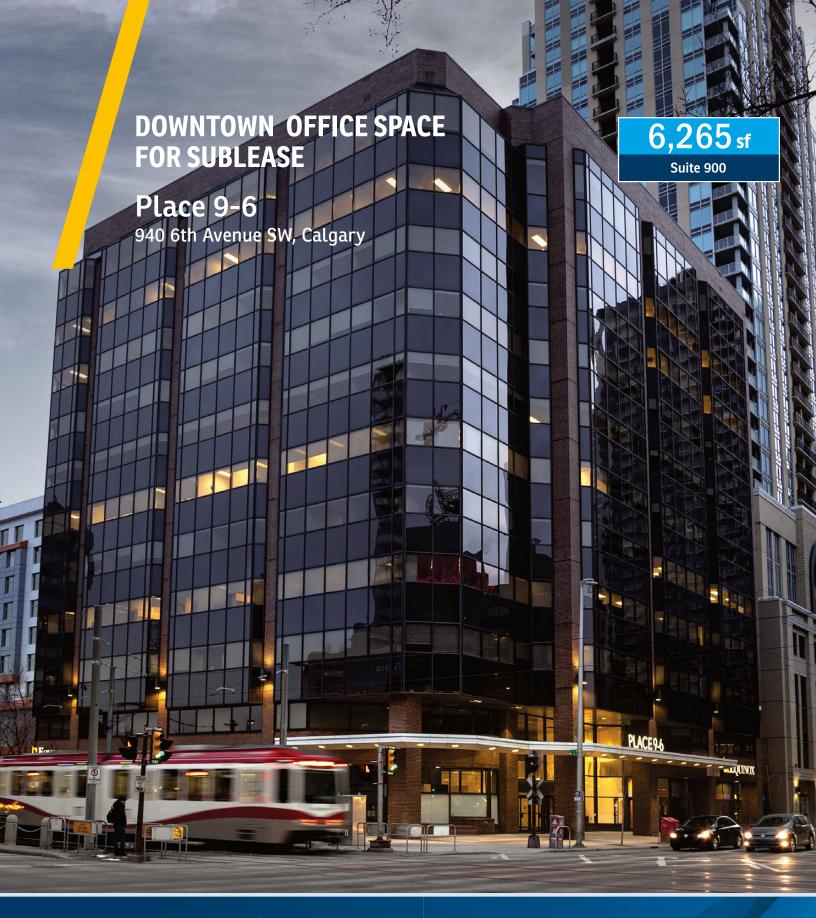

# SUBLEASE INFORMATION

MUNICIPAL ADDRESS: 940 6th Avenue SW, Calgary

SUBLANDLORD: SeisWare International Inc.

### **AVAILABLE FOR SUBLEASE:**

6,265\* sq. ft. – Suite 900

- 13 offices, file room, copy room bright and modern space with high-end improvements.
- Shared reception, boardroom, kitchen, lounge.
- All spaces separated by card-swipe locking doors.
- Potential shared space: server room (with dual A/C unit and separate secure rack) and training room.
- Separate IT rack available. Existing cabling in place.
- DIRTT wall system.
- Separate men's and ladies' shower and locker rooms within the space.