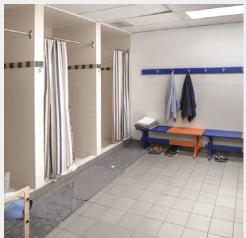

### **AVAILABLE FOR SUBLEASE:**

6,265\* sq. ft. – Suite 900

- 13 offices, file room, copy room bright and modern space with high-end improvements.
- Shared reception, boardroom, kitchen, lounge.
- All spaces separated by card-swipe locking doors.
- Potential shared space: server room (with dual A/C unit and separate secure rack) and training room.
- Separate IT rack available. Existing cabling in place.
- DIRTT wall system.
- Separate men's and ladies' shower and locker rooms within the space.