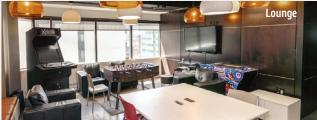

### **AVAILABLE FOR SUBLEASE:**

6,265\* sq. ft. – Suite 900

- 13 offices, file room, copy room bright and modern space with high-end improvements.
- Shared reception, boardroom, kitchen, lounge.
- All spaces separated by card-swipe locking doors.
- Potential shared space: server room (with dual A/C unit and separate secure rack) and training room.
- Separate IT rack available. Existing cabling in place.
- DIRTT wall system.
- Separate men's and ladies' shower and locker rooms within the space.

# SHARED SPACE

POTENTIAL SHARED SPACE