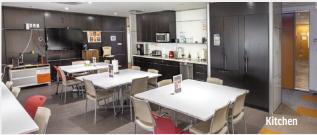

### **AVAILABLE FOR SUBLEASE:**

6,265\* sq. ft. – Suite 900

- 13 offices, file room, copy room bright and modern space with high-end improvements.
- Shared reception, boardroom, kitchen, lounge.
- All spaces separated by card-swipe locking doors.
- Potential shared space: server room (with dual A/C unit and separate secure rack) and training room.
- Separate IT rack available. Existing cabling in place.
- DIRTT wall system.
- Separate men's and ladies' shower and locker rooms within the space.

# SHARED SPACE

POTENTIAL SHARED SPACE