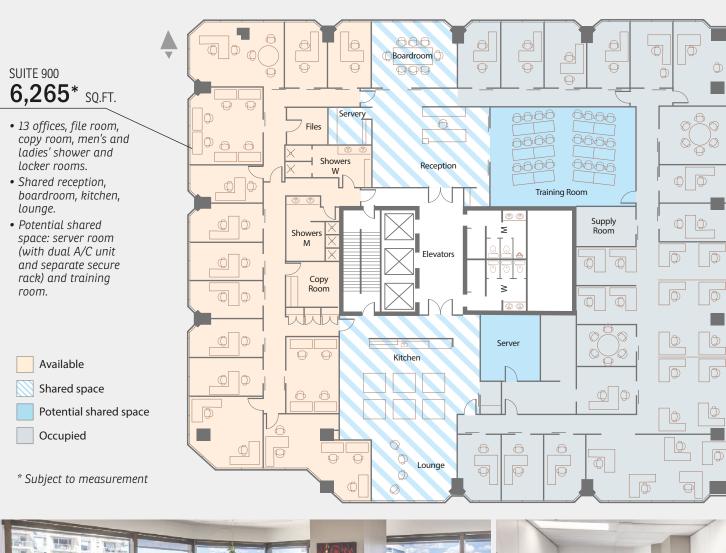

### **AVAILABLE FOR SUBLEASE:**

6,265\* sq. ft. – Suite 900

- 13 offices, file room, copy room bright and modern space with high-end improvements.
- Shared reception, boardroom, kitchen, lounge.
- All spaces separated by card-swipe locking doors.
- Potential shared space: server room (with dual A/C unit and separate secure rack) and training room.
- Separate IT rack available. Existing cabling in place.
- DIRTT wall system.
- Separate men's and ladies' shower and locker rooms within the space.

## SUBLEASE RATES: Market

\* Subject to measurement

# SHARED SPACE

POTENTIAL SHARED SPACE