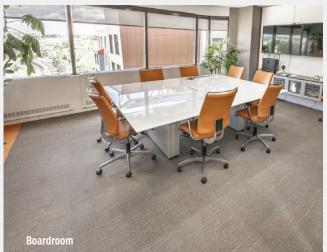

### **AVAILABLE FOR SUBLEASE:**

6,265\* sq. ft. – Suite 900

- 13 offices, file room, copy room bright and modern space with high-end improvements.
- Shared reception, boardroom, kitchen, lounge.
- All spaces separated by card-swipe locking doors.
- Potential shared space: server room (with dual A/C unit and separate secure rack) and training room.
- Separate IT rack available. Existing cabling in place.
- DIRTT wall system.
- Separate men's and ladies' shower and locker rooms within the space.

# SHARED SPACE

POTENTIAL SHARED SPACE