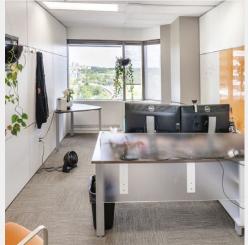

### **AVAILABLE FOR SUBLEASE:**

6,265\* sq. ft. – Suite 900

- 13 offices, file room, copy room bright and modern space with high-end improvements.
- Shared reception, boardroom, kitchen, lounge.
- All spaces separated by card-swipe locking doors.
- Potential shared space: server room (with dual A/C unit and separate secure rack) and training room.
- Separate IT rack available. Existing cabling in place.
- DIRTT wall system.
- Separate men's and ladies' shower and locker rooms within the space.