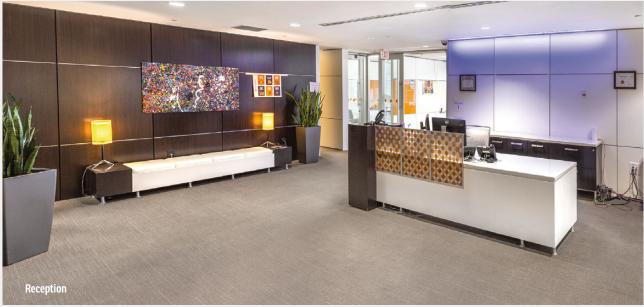

### **AVAILABLE FOR SUBLEASE:**

6,265\* sq. ft. – Suite 900

- 13 offices, file room, copy room bright and modern space with high-end improvements.
- Shared reception, boardroom, kitchen, lounge.
- All spaces separated by card-swipe locking doors.
- Potential shared space: server room (with dual A/C unit and separate secure rack) and training room.
- Separate IT rack available. Existing cabling in place.
- DIRTT wall system.
- Separate men's and ladies' shower and locker rooms within the space.

# SHARED SPACE

POTENTIAL SHARED SPACE