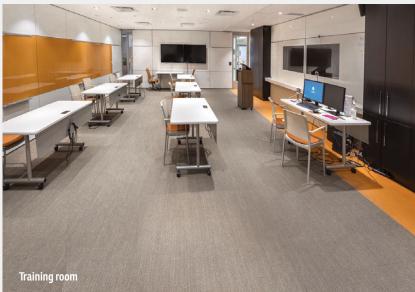

### **AVAILABLE FOR SUBLEASE:**

6,265\* sq. ft. – Suite 900

- 13 offices, file room, copy room bright and modern space with high-end improvements.
- Shared reception, boardroom, kitchen, lounge.
- All spaces separated by card-swipe locking doors.
- Potential shared space: server room (with dual A/C unit and separate secure rack) and training room.
- Separate IT rack available. Existing cabling in place.
- DIRTT wall system.
- Separate men's and ladies' shower and locker rooms within the space.

# SHARED SPACE

POTENTIAL SHARED SPACE