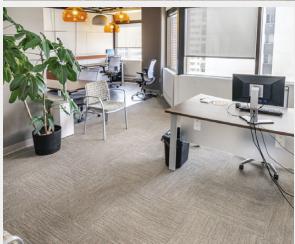

### **AVAILABLE FOR SUBLEASE:**

6,265\* sq. ft. – Suite 900

- 13 offices, file room, copy room bright and modern space with high-end improvements.
- Shared reception, boardroom, kitchen, lounge.
- All spaces separated by card-swipe locking doors.
- Potential shared space: server room (with dual A/C unit and separate secure rack) and training room.
- Separate IT rack available. Existing cabling in place.
- DIRTT wall system.
- Separate men's and ladies' shower and locker rooms within the space.