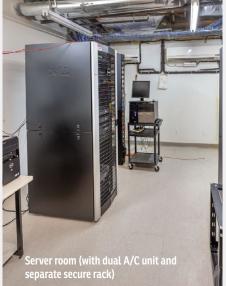

### **AVAILABLE FOR SUBLEASE:**

6,265\* sq. ft. – Suite 900

- 13 offices, file room, copy room bright and modern space with high-end improvements.
- Shared reception, boardroom, kitchen, lounge.
- All spaces separated by card-swipe locking doors.
- Potential shared space: server room (with dual A/C unit and separate secure rack) and training room.
- Separate IT rack available. Existing cabling in place.
- DIRTT wall system.
- Separate men's and ladies' shower and locker rooms within the space.

# SHARED SPACE

POTENTIAL SHARED SPACE