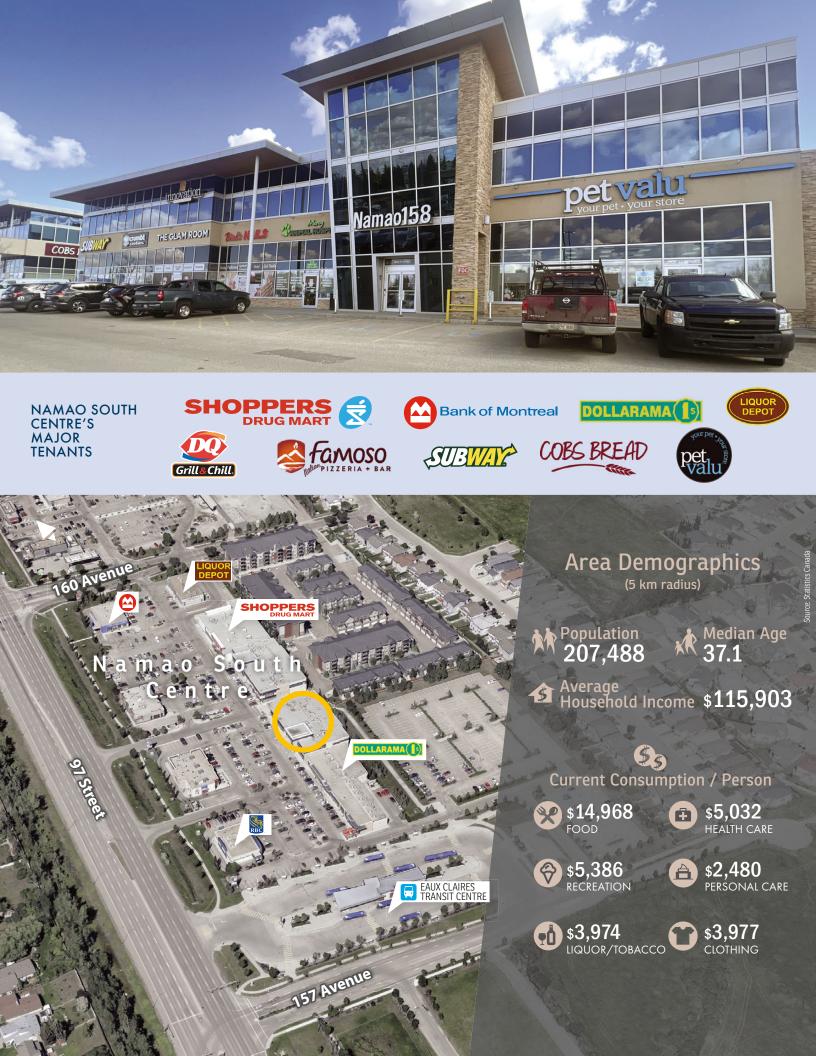

### Namao South Centre 15823 97th Street NW, Edmonton

- » Located in the retail node of North Edmonton, serving communities of Beaumaris and Belle Rive
- » Steps away from the Eaux Claires Transit Centre.