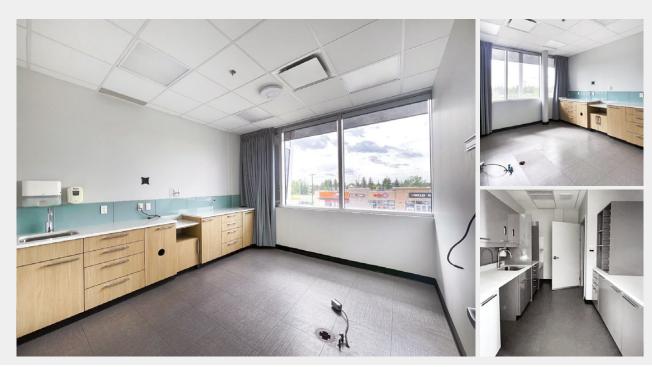

#### AVAILABLE FOR LEASE:

- »1,501 sq. ft. Suite 201H C/L
- Reception, 5 offices, staff room, storage
- »1,408 sq. ft. Suite 202H C/L
- Built out as medical space