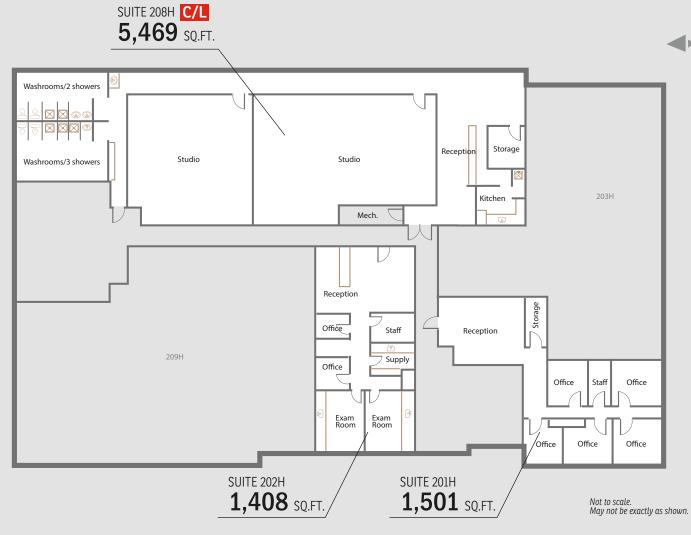

### »5,469 sq. ft. – Suite 208H C/L

 2 large studios, 2 large change rooms / washrooms (Including showers), kitchenette / staff room

NET RENT: Market

BUDGETED OPERATING COSTS (2024): \$20.05 per sq. ft. (including management fees)

#### AVAILABLE FOR LEASE:

- »1,501 sq. ft. Suite 201H C/L
- Reception, 5 offices, staff room, storage
- »1,408 sq. ft. Suite 202H C/L
- Built out as medical space