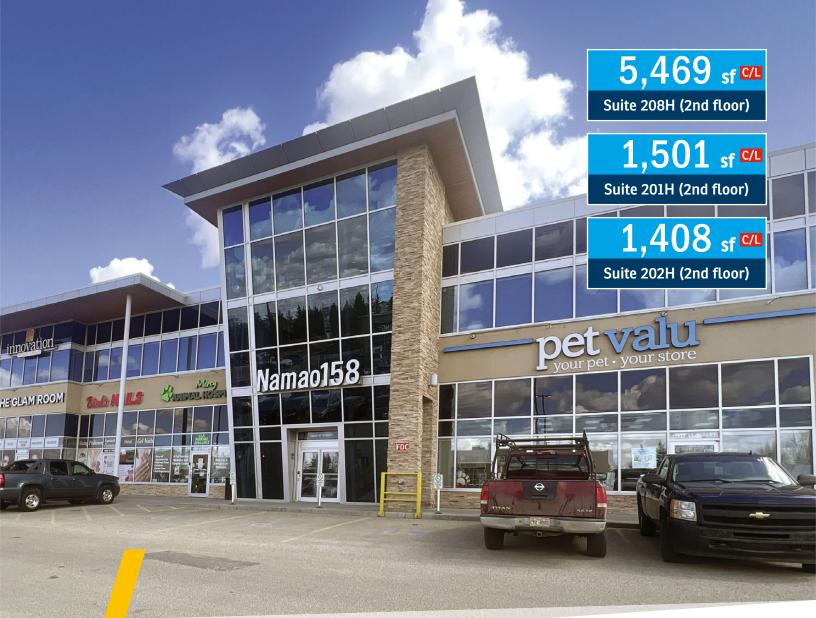

#### AVAILABLE FOR LEASE:

- »1,501 sq. ft. Suite 201H C/L
- Reception, 5 offices, staff room, storage
- »1,408 sq. ft. Suite 202H C/L
- Built out as medical space

### »5,469 sq. ft. – Suite 208H C/L

 2 large studios, 2 large change rooms / washrooms (Including showers), kitchenette / staff room

NET RENT: Market

BUDGETED OPERATING COSTS (2024): \$20.05 per sq. ft. (including management fees)