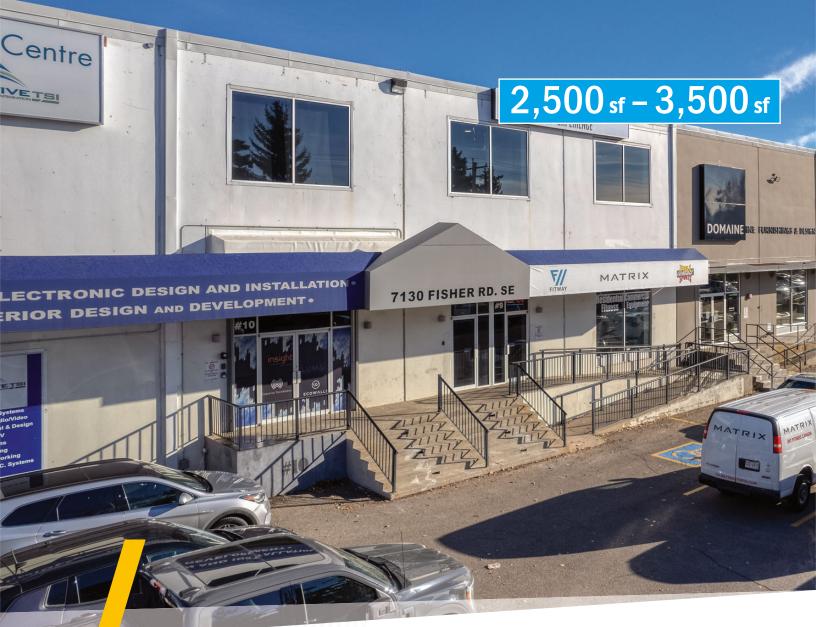

## **7130 Fisher Road SE** Calgary

» Convenient location — only one block from Macleod Trail and two blocks from Glenmore Trail.

FOR MORE INFORMATION OR TO VIEW, PLEASE CONTACT: Murray Ion, VICE PRESIDENT, PARTNER

MUNICIPAL ADDRESS: 7130 Fisher Road SE, Calgary

## AVAILABLE FOR SUBLEASE:

2,500 – 3,500 sq. ft. (Areas A, B and C – shared office space in Bay 10) 0

& Receiving

Bay 10 entrance

OP. COSTS AND TAXES:

\$5.95 per sq. ft. (est.)

SUBLEASE RATE:

\$10.00 per sq. ft.