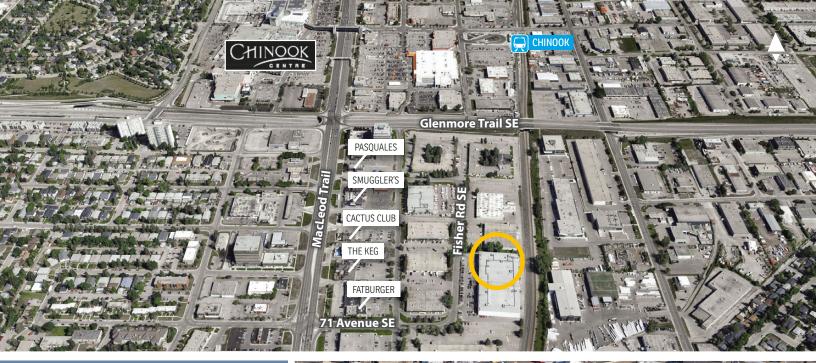

## **7130 Fisher Road SE** Calgary

» Convenient location — only one block from Macleod Trail and two blocks from Glenmore Trail.

FOR MORE INFORMATION OR TO VIEW, PLEASE CONTACT: Murray Ion, VICE PRESIDENT, PARTNER

MUNICIPAL ADDRESS: 7130 Fisher Road SE, Calgary