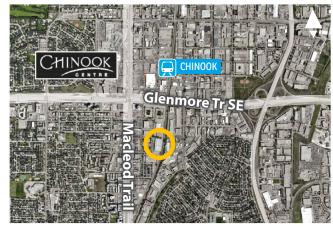

## **7130 Fisher Road SE** Calgary

» Convenient location — only one block from Macleod Trail and two blocks from Glenmore Trail.

FOR MORE INFORMATION OR TO VIEW, PLEASE CONTACT: Murray Ion, VICE PRESIDENT, PARTNER

MUNICIPAL ADDRESS: 7130 Fisher Road SE, Calgary