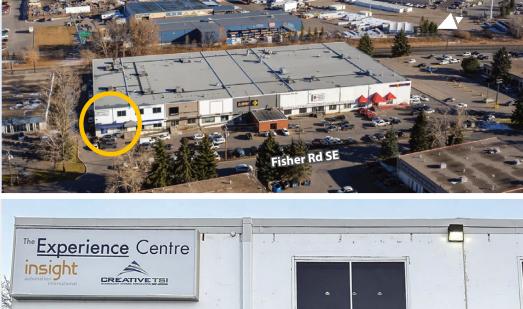

MUNICIPAL ADDRESS: 7130 Fisher Road SE, Calgary

#10

7130 FISHER

STOM ELECTRONIC DESIGN AND INSTALLATION.

INTERIOR DESIGN AND DEVELOPMENT •

The information contained herein has been gathered from sources deemed reliable, but is not warranted as such and does not form any part of any future contract. This offering may be altered or withdrawn at any time without notice.