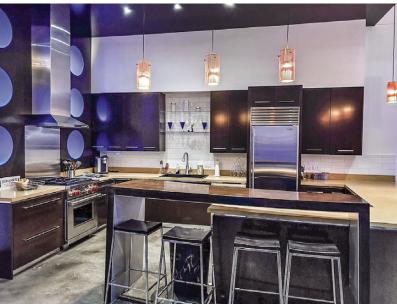

## AVAILABLE FOR SUBLEASE:

2,500 – 3,500 sq. ft. (Areas A, B and C – shared office space in Bay 10) 0

& Receiving

Bay 10 entrance

OP. COSTS AND TAXES:

\$5.95 per sq. ft. (est.)

SUBLEASE RATE:

\$10.00 per sq. ft.