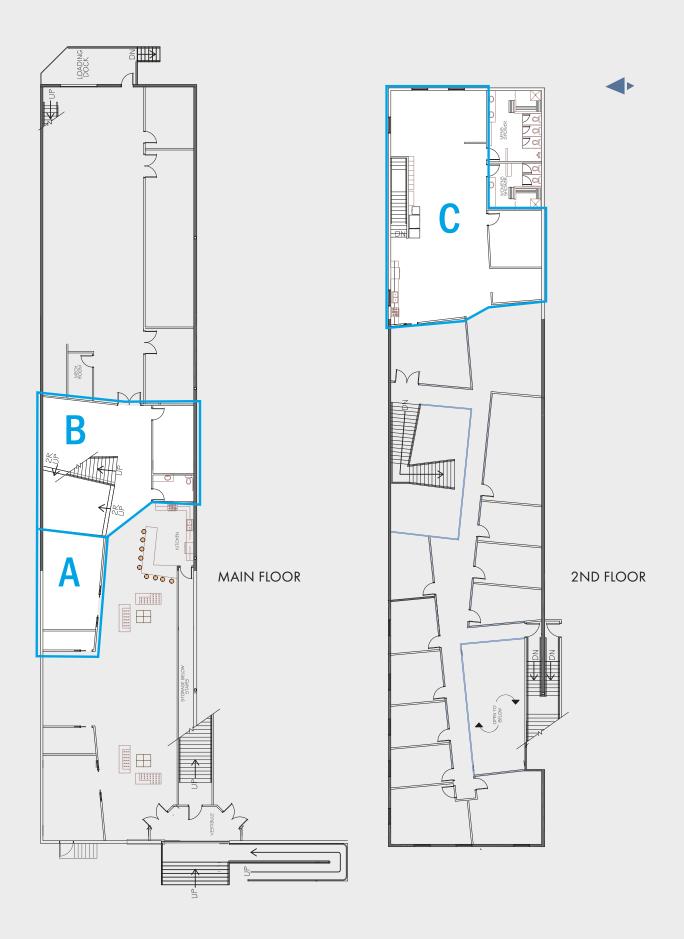

## AVAILABLE FOR SUBLEASE:

2,500 – 3,500 sq. ft. (Areas A, B and C – shared office space in Bay 10) 0

& Receiving

Bay 10 entrance

OP. COSTS AND TAXES:

\$5.95 per sq. ft. (est.)

SUBLEASE RATE:

\$10.00 per sq. ft.