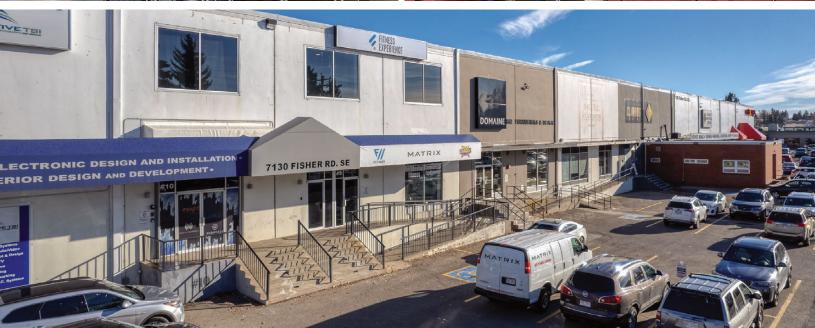

## **7130 Fisher Road SE** Calgary

» Convenient location — only one block from Macleod Trail and two blocks from Glenmore Trail.

FOR MORE INFORMATION OR TO VIEW, PLEASE CONTACT: Murray Ion, VICE PRESIDENT, PARTNER

MUNICIPAL ADDRESS: 7130 Fisher Road SE, Calgary

#10

7130 FISHER

STOM ELECTRONIC DESIGN AND INSTALLATION.

INTERIOR DESIGN AND DEVELOPMENT •

The information contained herein has been gathered from sources deemed reliable, but is not warranted as such and does not form any part of any future contract. This offering may be altered or withdrawn at any time without notice.