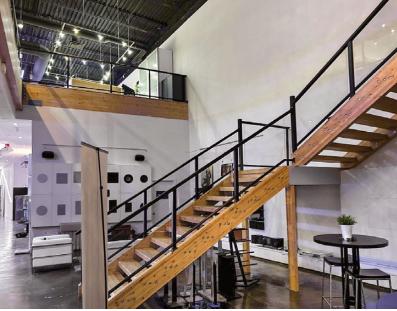

## AVAILABLE FOR SUBLEASE:

2,500 – 3,500 sq. ft. (Areas A, B and C – shared office space in Bay 10) 0

& Receiving

Bay 10 entrance

OP. COSTS AND TAXES:

\$5.95 per sq. ft. (est.)

SUBLEASE RATE:

\$10.00 per sq. ft.