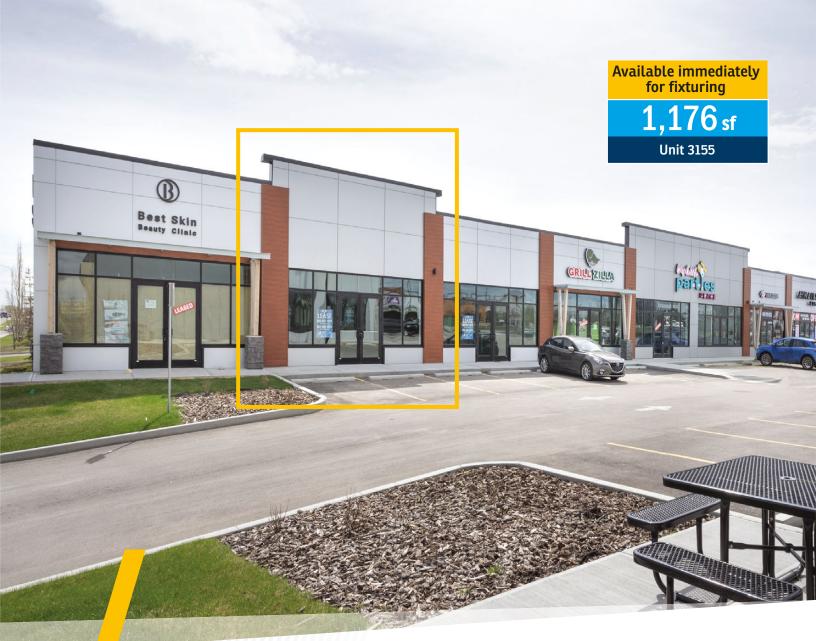

## Royal Vista Landing Building C

2 Royal Vista Link NW, Calgary

» Corner location with outstanding visibility from 112 Avenue NW and Royal Vista Link NW.

Myles Scheske, sr. associate c: 403-968-9859 o: 403-290-0178 mscheske@barclaystreet.com Andrew Sherbut, VICE PRESIDENT, PARTNER c: 403-607-1819 o: 403-290-0178 asherbut@barclaystreet.com

MUNICIPAL ADDRESS: 2 Royal Vista Link NW, Calgary

LAND USE: Direct Control 50D2022

AVAILABLE FOR LEASE:

MOUNTA

SIXTH DIMENSION ART STUDIO

arties

BUILDING C: »Unit 3155 - 1,176 sq. ft.

AVAILABILITY: Available immediately for fixturing