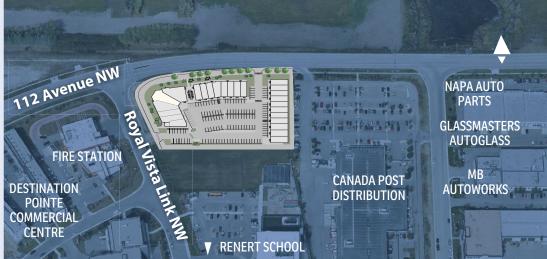

- » Corner location with outstanding visibility from 112 Avenue NW and Royal Vista Link NW.
- » Abundant parking and two points of access.
- » Occupies the same block as Renert School – ranked #1 elementary school in Alberta by Fraser Institute Report.