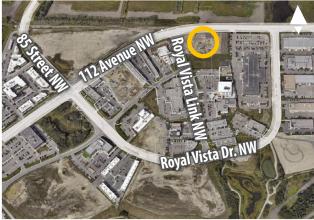

## Royal Vista Landing Building C

2 Royal Vista Link NW, Calgary

» Corner location with outstanding visibility from 112 Avenue NW and Royal Vista Link NW.

Myles Scheske, sr. associate c: 403-968-9859 o: 403-290-0178 mscheske@barclaystreet.com Andrew Sherbut, VICE PRESIDENT, PARTNER c: 403-607-1819 o: 403-290-0178 asherbut@barclaystreet.com

MUNICIPAL ADDRESS: 2 Royal Vista Link NW, Calgary

LAND USE: Direct Control 50D2022

AVAILABLE FOR LEASE:

MOUNTA

SIXTH DIMENSION ART STUDIO

arties

BUILDING C: »Unit 3155 - 1,176 sq. ft.

AVAILABILITY: Available immediately for fixturing