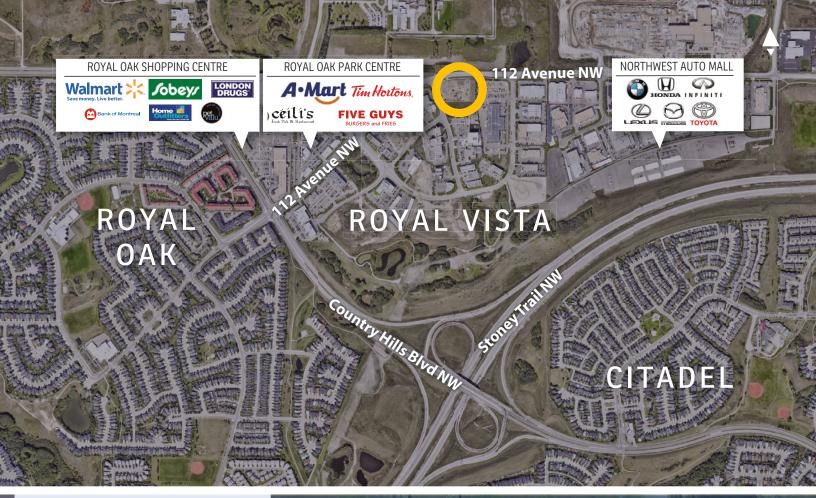

## Royal Vista Landing Building C

2 Royal Vista Link NW, Calgary

» Corner location with outstanding visibility from 112 Avenue NW and Royal Vista Link NW.

Myles Scheske, sr. associate c: 403-968-9859 o: 403-290-0178 mscheske@barclaystreet.com Andrew Sherbut, VICE PRESIDENT, PARTNER c: 403-607-1819 o: 403-290-0178 asherbut@barclaystreet.com

- » Corner location with outstanding visibility from 112 Avenue NW and Royal Vista Link NW.
- » Abundant parking and two points of access.
- » Occupies the same block as Renert School – ranked #1 elementary school in Alberta by Fraser Institute Report.