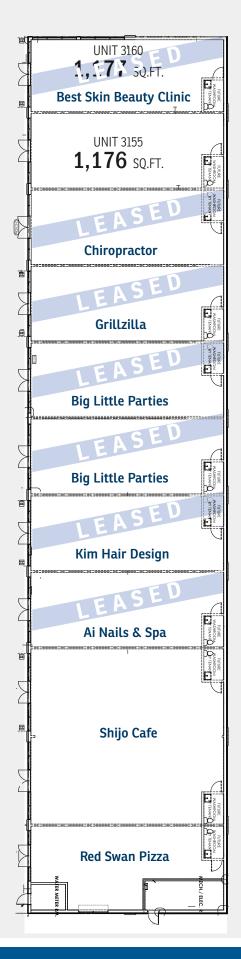

MUNICIPAL ADDRESS: 2 Royal Vista Link NW, Calgary

LAND USE: Direct Control 50D2022

AVAILABLE FOR LEASE:

MOUNTA

SIXTH DIMENSION ART STUDIO

arties

BUILDING C: »Unit 3155 - 1,176 sq. ft.

AVAILABILITY: Available immediately for fixturing