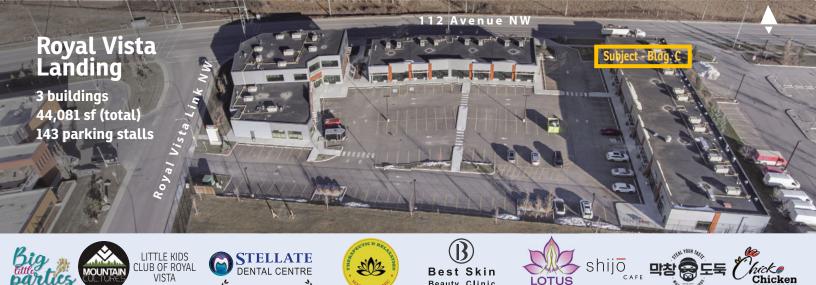

## Royal Vista Landing Building C

2 Royal Vista Link NW, Calgary

» Corner location with outstanding visibility from 112 Avenue NW and Royal Vista Link NW.

Myles Scheske, sr. associate c: 403-968-9859 o: 403-290-0178 mscheske@barclaystreet.com Andrew Sherbut, VICE PRESIDENT, PARTNER c: 403-607-1819 o: 403-290-0178 asherbut@barclaystreet.com

- » Corner location with outstanding visibility from 112 Avenue NW and Royal Vista Link NW.
- » Abundant parking and two points of access.
- » Occupies the same block as Renert School – ranked #1 elementary school in Alberta by Fraser Institute Report.