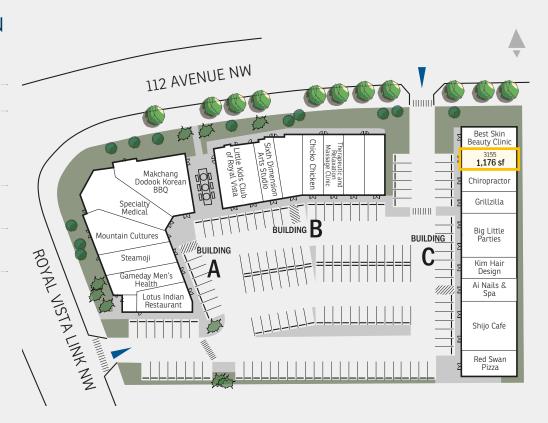

MUNICIPAL ADDRESS: 2 Royal Vista Link NW, Calgary

LAND USE: Direct Control 50D2022

AVAILABLE FOR LEASE:

MOUNTA

SIXTH DIMENSION ART STUDIO

arties

BUILDING C: »Unit 3155 - 1,176 sq. ft.

AVAILABILITY: Available immediately for fixturing