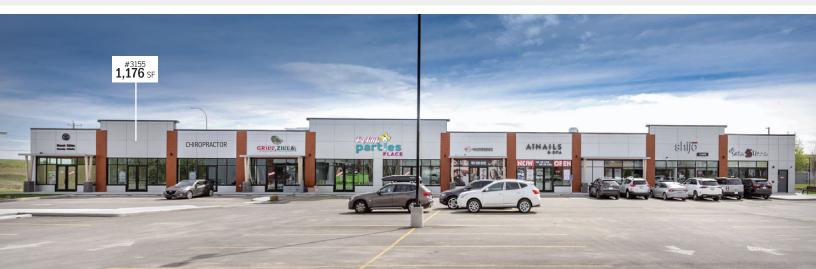

MUNICIPAL ADDRESS: 2 Royal Vista Link NW, Calgary

LAND USE: Direct Control 50D2022

AVAILABLE FOR LEASE:

MOUNTA

SIXTH DIMENSION ART STUDIO

arties

BUILDING C: »Unit 3155 - 1,176 sq. ft.

AVAILABILITY: Available immediately for fixturing