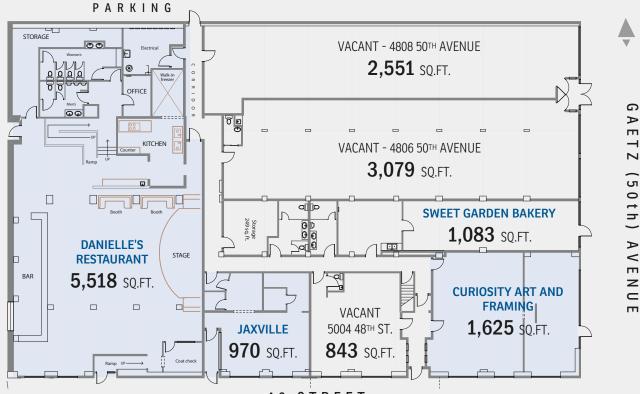

#### LOCATION:

Intersection of Gaetz (50th) Avenue and 48th Street, Red Deer, AB

LEGAL DESCRIPTION: Plan H; Block 9; Lots 16-22

BUILDING AREA: 15,919.1 sq. ft.

LAND AREA: 23,214 sq. ft.

PARKING: • 20 surface stalls behind the property available for rent at market rate;

### FINANCIAL INFORMATION

**TENANCY:** Jaxville Gold & Silver Trading Ltd., Curiosity Art and Framing, Danielle's Restaurant and Sweet Garden Bakery

FINANCING: Free and Clear

PROPERTY TAXES: \$33,688.40 (2024)