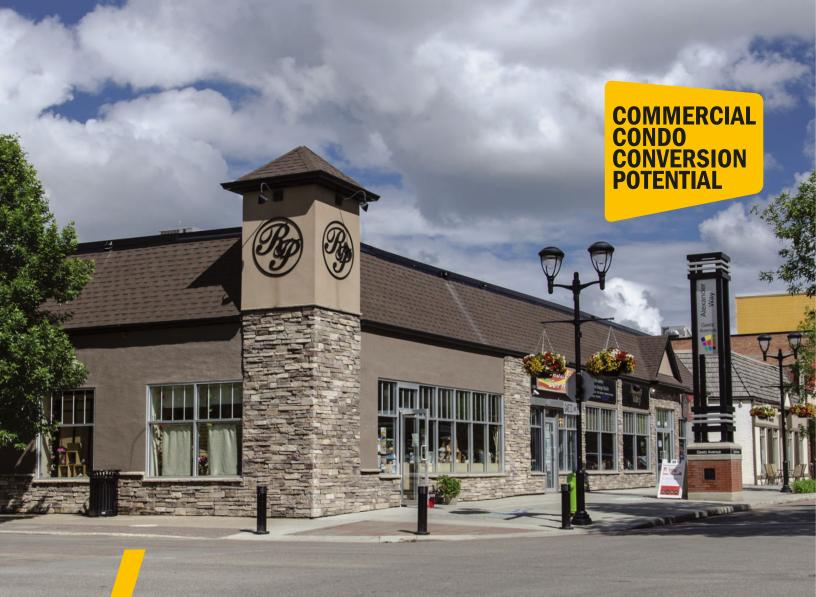

# STAND-ALONE RETAIL BUILDING FOR SALE

**Roland Plaza** Gaetz Ave. and 48th Street, Red Deer Down ntown 50 Street Taylor Dr. Parks

» Located in downtown on Gaetz Ave.

Doug Grinde, VICE PRESIDENT c: 403-815-0283 o: 780-463-3332 dgrinde@barclaystreet.com

# CONDO CONVERSION POTENTIAL

Expert opinion has been consulted and approval for the Condo conversion of the property is probable. Applications will be needed by a buyer. Approximate time to approval is 8 weeks.