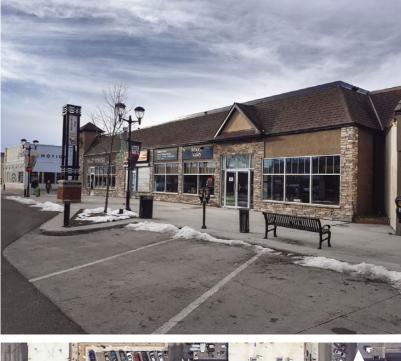

# STAND-ALONE RETAIL BUILDING FOR SALE

**Roland Plaza** Gaetz Ave. and 48th Street, Red Deer Down ntown 50 Street Taylor Dr. Parks

» Located in downtown on Gaetz Ave.

Doug Grinde, VICE PRESIDENT c: 403-815-0283 o: 780-463-3332 dgrinde@barclaystreet.com

### DOWNTOWN

Downtown Red Deer is a unique mix of living, working and playing, and are guided by six themes: great streets, great places, great connections, vitality, authenticity and sustainability.

| <b>75+</b><br>Retail businesses | <b>30+</b><br>Restaurants | <b>5</b><br>Fitness<br>Studios | <b>15</b><br>Salons | <b>8</b><br>Spas | <b>11</b><br>Cafes | <b>2</b><br>Major<br>grocery<br>Stores |
|---------------------------------|---------------------------|--------------------------------|---------------------|------------------|--------------------|----------------------------------------|
| P 1500+ Public parking stalls   |                           |                                |                     | <b>2</b> Parka   | ıdes               |                                        |