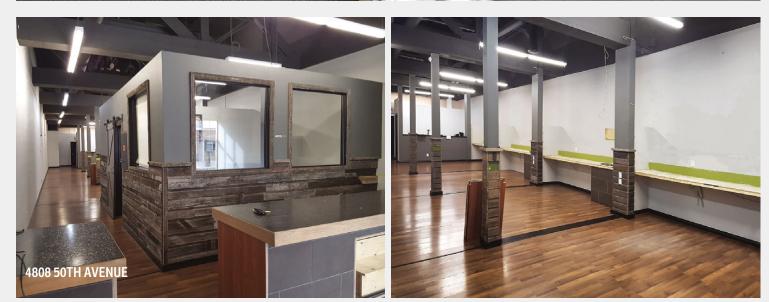

### FINANCIAL INFORMATION

**TENANCY:** Jaxville Gold & Silver Trading Ltd., Curiosity Art and Framing, Danielle's Restaurant and Sweet Garden Bakery

FINANCING: Free and Clear

PROPERTY TAXES: \$33,688.40 (2024)