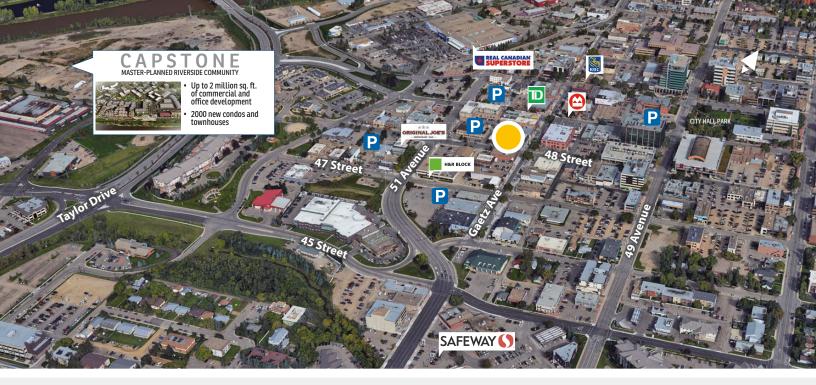

### DOWNTOWN

Downtown Red Deer is a unique mix of living, working and playing, and are guided by six themes: great streets, great places, great connections, vitality, authenticity and sustainability.

| <b>75+</b><br>Retail businesses | <b>30+</b><br>Restaurants | <b>5</b><br>Fitness<br>Studios | <b>15</b><br>Salons | <b>8</b><br>Spas | <b>11</b><br>Cafes | <b>2</b><br>Major<br>grocery<br>Stores |
|---------------------------------|---------------------------|--------------------------------|---------------------|------------------|--------------------|----------------------------------------|
| P 1500+ Public parking stalls   |                           |                                |                     | <b>2</b> Parka   | ıdes               |                                        |

#### LOCATION:

Intersection of Gaetz (50th) Avenue and 48th Street, Red Deer, AB

LEGAL DESCRIPTION: Plan H; Block 9; Lots 16-22

BUILDING AREA: 15,919.1 sq. ft.

LAND AREA: 23,214 sq. ft.

PARKING: • 20 surface stalls behind the property available for rent at market rate;