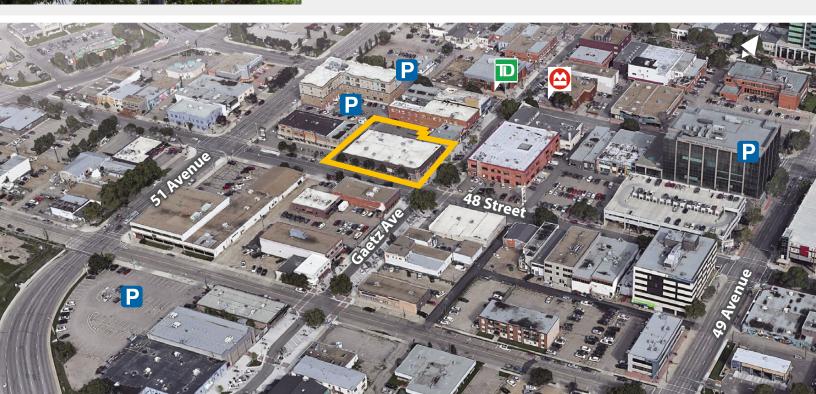

#### LOCATION:

Intersection of Gaetz (50th) Avenue and 48th Street, Red Deer, AB

LEGAL DESCRIPTION: Plan H; Block 9; Lots 16-22

BUILDING AREA: 15,919.1 sq. ft.

LAND AREA: 23,214 sq. ft.

PARKING: • 20 surface stalls behind the property available for rent at market rate;

#### 48 STREET

The information contained herein has been gathered from sources deemed reliable, but is not warranted as such and does not form any part of any future contract. This offering may be altered or withdrawn at any time without notice.