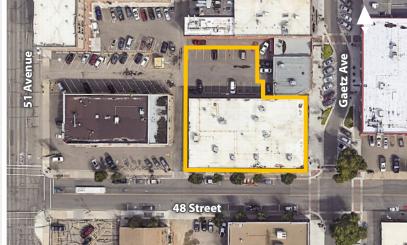

#### LOCATION:

Intersection of Gaetz (50th) Avenue and 48th Street, Red Deer, AB

LEGAL DESCRIPTION: Plan H; Block 9; Lots 16-22

BUILDING AREA: 15,919.1 sq. ft.

LAND AREA: 23,214 sq. ft.

PARKING: • 20 surface stalls behind the property available for rent at market rate;

Adjacent street parking