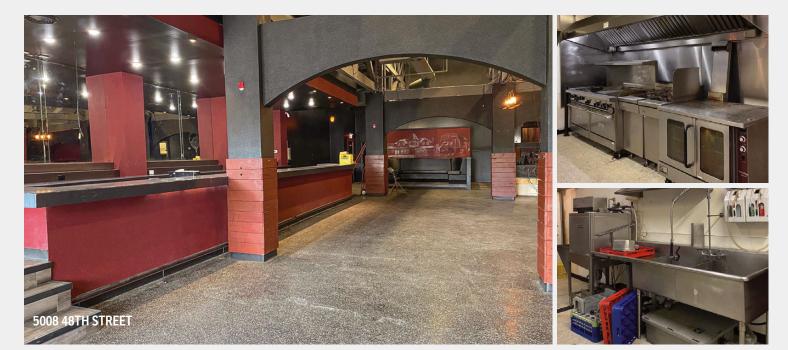

### FINANCIAL INFORMATION

**TENANCY:** Jaxville Gold & Silver Trading Ltd., Curiosity Art and Framing, Danielle's Restaurant and Sweet Garden Bakery

FINANCING: Free and Clear

PROPERTY TAXES: \$33,688.40 (2024)