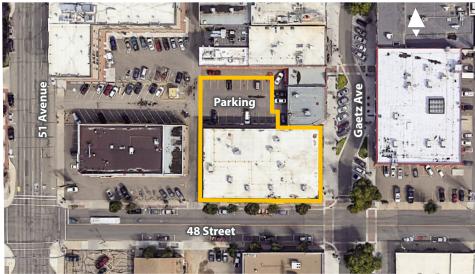

# **RETAIL SPACE FOR LEASE**

**Roland Plaza**Gaetz Ave. and 48th Street, Red Deer

» Located in downtown on Gaetz Ave.

FOR MORE
INFORMATION OR
TO VIEW, PLEASE
CONTACT:

Doug Grinde, VICE PRESIDENT c: 403-815-0283 o: 780-463-3332 dgrinde@barclaystreet.com

#### **AVAILABLE FOR LEASE:**

843 sq. ft. - 5004 48th Street 2,551 sq. ft. - 4808 50th Avenue 3,079 sq. ft. - 4806 50th Avenue

1,083 sq. ft. — 4804 50th Avenue LEASED

5,518 sq. ft. - 5008 48th Street LEASED

#### PARKING:

- » Surface stalls behind the property available for rent at market rate;
- » Abundant street parking