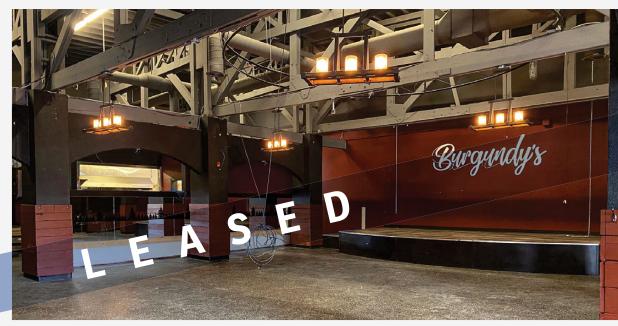

#### **AVAILABLE FOR LEASE:**

843 sq. ft. - 5004 48th Street 2,551 sq. ft. - 4808 50th Avenue 3,079 sq. ft. - 4806 50th Avenue

1,083 sq. ft. — 4804 50th Avenue LEASED

5,518 sq. ft. - 5008 48th Street LEASED

1,625 sq. ft. - 5002 48th Street LEASED