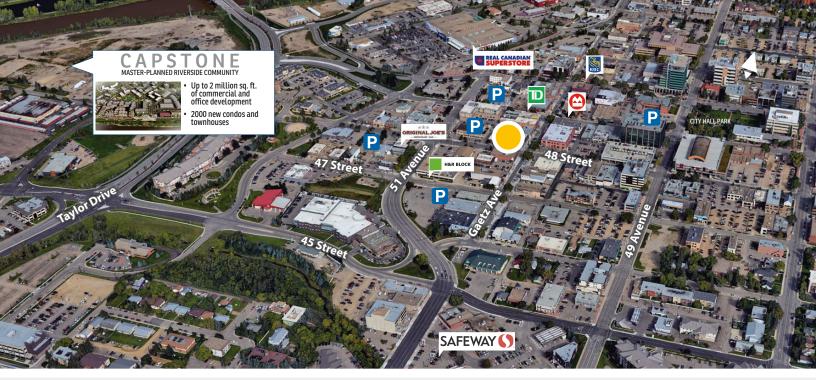

# **RETAIL SPACE FOR LEASE**

**Roland Plaza**Gaetz Ave. and 48th Street, Red Deer

» Located in downtown on Gaetz Ave.

FOR MORE
INFORMATION OR
TO VIEW, PLEASE
CONTACT:

Doug Grinde, VICE PRESIDENT c: 403-815-0283 o: 780-463-3332 dgrinde@barclaystreet.com

# DOWNTOWN

Downtown Red Deer is a unique mix of living, working and playing, and are guided by six themes: great streets, great places, great connections, vitality, authenticity and sustainability.

75+ Retail businesses

30+ Restaurants

Fitness Studios

Salons

Spas Cafes

Major grocery Stores

P 1500+ Public parking stalls 2 Parkades