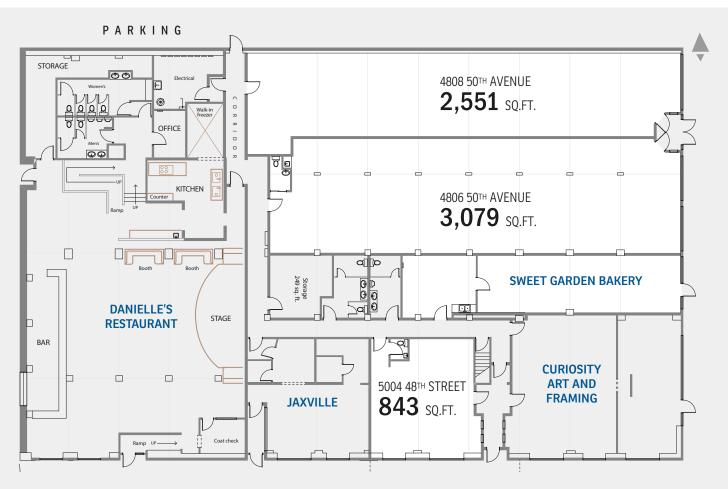

#### **AVAILABLE FOR LEASE:**

843 sq. ft. - 5004 48th Street 2,551 sq. ft. - 4808 50th Avenue 3,079 sq. ft. - 4806 50th Avenue

1,083 sq. ft. — 4804 50th Avenue LEASED

5,518 sq. ft. - 5008 48th Street LEASED

# 4808 50<sup>TH</sup> AVENUE **2,551** SQ.FT.

5008 48<sup>TH</sup> STREET **5,518** SQ.FT.

The information contained herein has been gathered from sources deemed reliable, but is not warranted as such and does not form any part of any future contract. This offering may be altered or withdrawn at any time without notice.