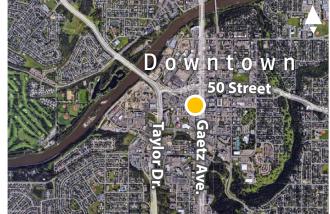

# **RETAIL SPACE FOR LEASE**

**Roland Plaza**Gaetz Ave. and 48th Street, Red Deer

» Located in downtown on Gaetz Ave.

FOR MORE
INFORMATION OR
TO VIEW, PLEASE
CONTACT:

Doug Grinde, VICE PRESIDENT c: 403-815-0283 o: 780-463-3332 dgrinde@barclaystreet.com

# DOWNTOWN

Downtown Red Deer is a unique mix of living, working and playing, and are guided by six themes: great streets, great places, great connections, vitality, authenticity and sustainability.

75+ Retail businesses