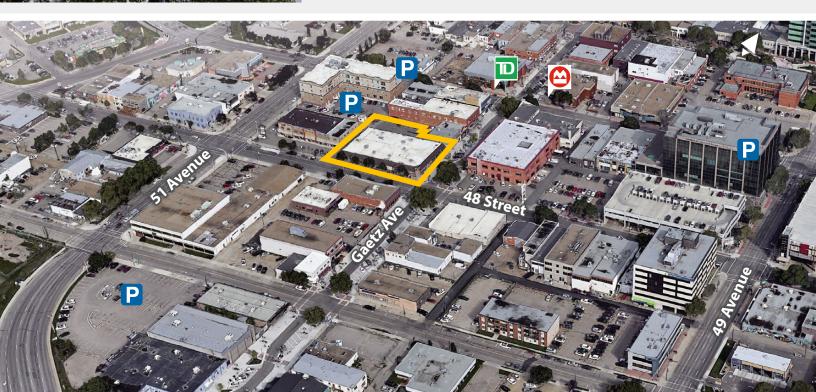

# **RETAIL SPACE FOR LEASE**

**Roland Plaza**Gaetz Ave. and 48th Street, Red Deer

» Located in downtown on Gaetz Ave.

FOR MORE
INFORMATION OR
TO VIEW, PLEASE
CONTACT:

Doug Grinde, VICE PRESIDENT c: 403-815-0283 o: 780-463-3332 dgrinde@barclaystreet.com

#### **AVAILABLE FOR LEASE:**

843 sq. ft. - 5004 48th Street 2,551 sq. ft. - 4808 50th Avenue 3,079 sq. ft. - 4806 50th Avenue

1,083 sq. ft. — 4804 50th Avenue LEASED

5,518 sq. ft. - 5008 48th Street LEASED

#### PARKING:

- » Surface stalls behind the property available for rent at market rate;
- » Abundant street parking