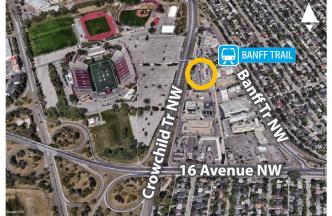

- » High exposure location.
- » 73,000 vehicles drive by daily on Crowchild Trail NW.
- » Surrounded by numerous hotels.
- » Across from McMahon Stadium and close to University of Calgary.
- » Ample parking.