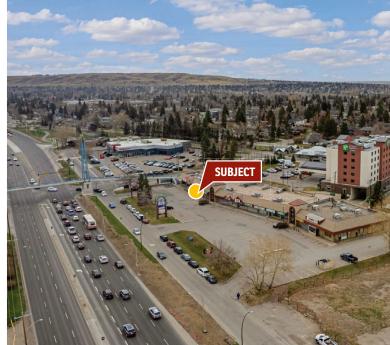

- » High exposure location.
- » 73,000 vehicles drive by daily on Crowchild Trail NW.
- » Surrounded by numerous hotels.
- » Across from McMahon Stadium and close to University of Calgary.
- » Ample parking.