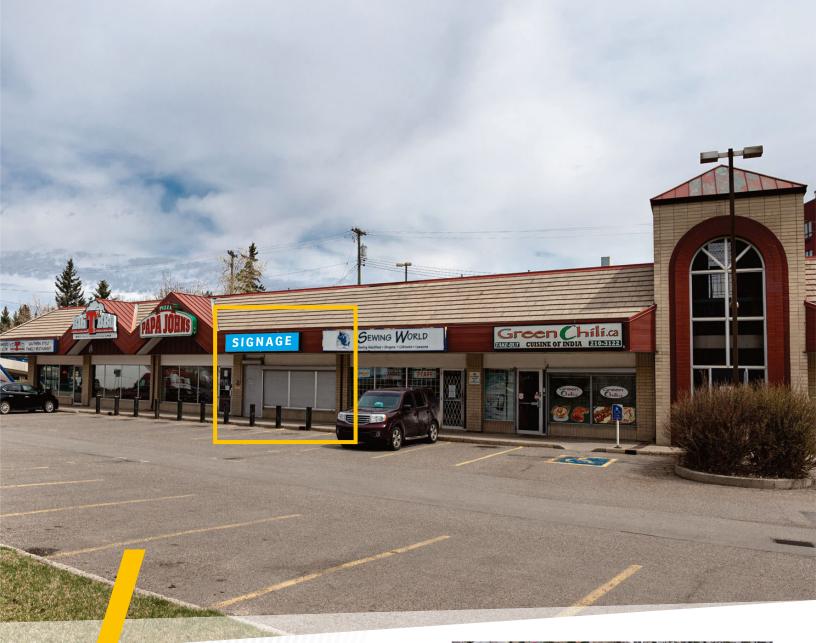

## RETAIL SPACE FOR LEASE Hilltop Plaza

2132 Crowchild Trail NW, Calgary

1,340 sf

Shirley Ganong, vice President – Property Management, Associate d: 403-294-7192 o: 403-290-0178 sganong@barclaystreet.com

## LEASE INFORMATION

MUNICIPAL ADDRESS:

2132 Crowchild Trail NW, Calgary

AVAILABLE FOR LEASE:

1,340 sq. ft.

AVAILABILITY:

**Immediately** 

PARKING: