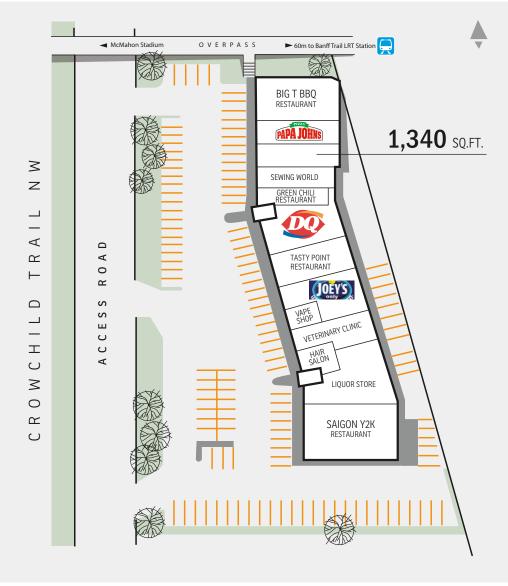

## LEASE INFORMATION

MUNICIPAL ADDRESS:

2132 Crowchild Trail NW, Calgary

AVAILABLE FOR LEASE:

1,340 sq. ft.

AVAILABILITY:

**Immediately** 

PARKING: