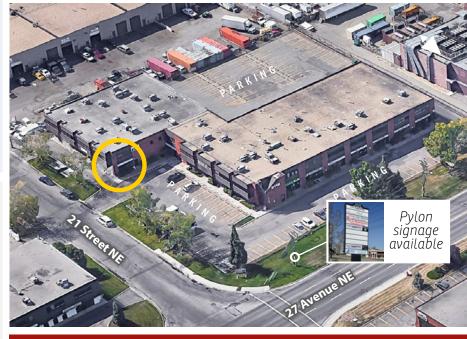

## THE WINDFIRE BUILDING

2115 27 Avenue NE, Calgary

» Modern professionally maintained and managed building.

FOR MORE INFORMATION OR TO VIEW, PLEASE CONTACT: lan Robertson, ASSOCIATE d: 587-393-9332 c: 403-860-2383 irobertson@barclaystreet.com

- » Modern professionally maintained and managed building on a tree-lined street with ample dedicated parking.
- » Convenient location with excellent access close to Airport, Deerfoot Tr. and Barlow Tr.
- » On bus route 32 direct to LRT.
- » Excellent amenities in the area.
- » Boulevard picnic area.
- » Elevator.

Pylon signage available