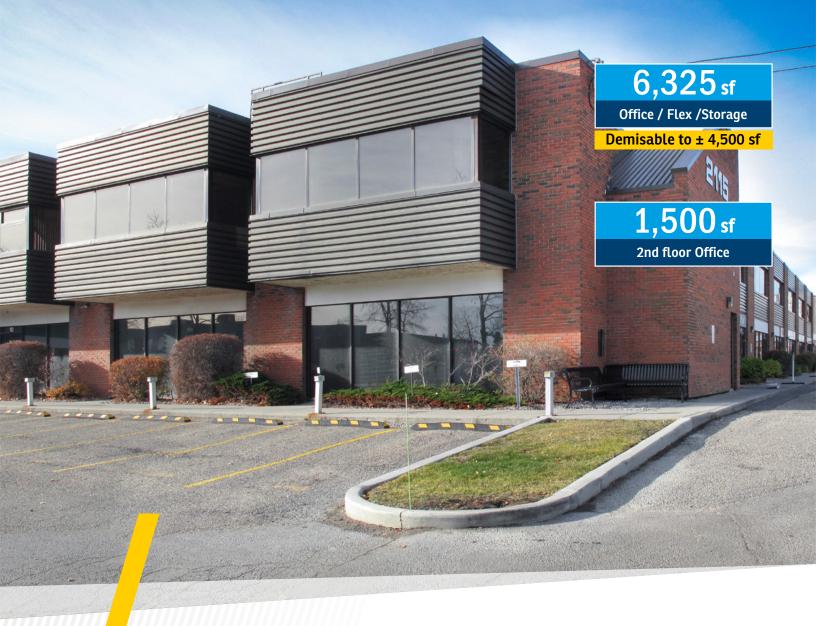

# OFFICE / FLEX / STORAGE / FOR LEASE

## THE WINDFIRE BUILDING

2115 27 Avenue NE, Calgary

» Modern professionally maintained and managed building.

FOR MORE INFORMATION OR TO VIEW, PLEASE CONTACT: lan Robertson, ASSOCIATE d: 587-393-9332 c: 403-860-2383 irobertson@barclaystreet.com

#### OFFICE / FLEX / STORAGE:

6,325 sq. ft. – Suite 14 (main floor)

• Demisable to ±4,500 sq. ft.

AVAILABILITY: Immediate
IMPROVEMENTS: Negotiable
GROSS RENT: Negotiable

#### **OFFICE:**

1,500 sq. ft. - Suite 13C (2nd floor)

AVAILABILITY: September 1, 2025 GROSS RENT: \$2,650/mo + GST. Utilities included.