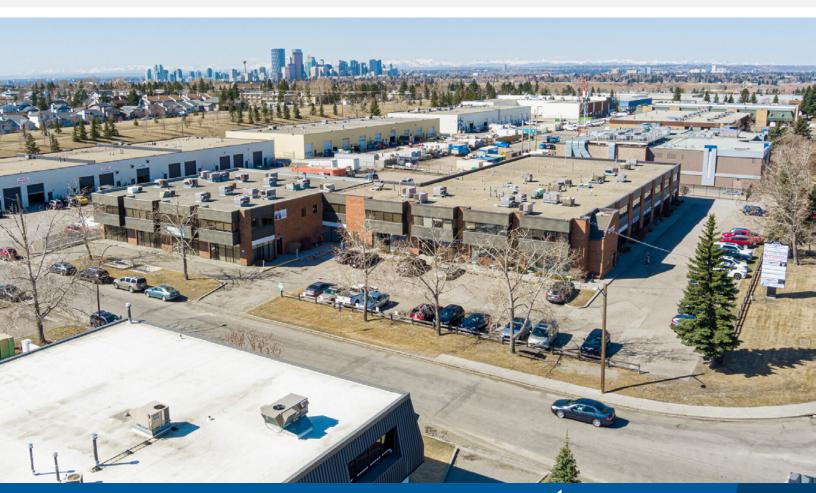

## THE WINDFIRE BUILDING

2115 27 Avenue NE, Calgary

» Modern professionally maintained and managed building.

FOR MORE INFORMATION OR TO VIEW, PLEASE CONTACT: lan Robertson, ASSOCIATE d: 587-393-9332 c: 403-860-2383 irobertson@barclaystreet.com

- » Modern professionally maintained and managed building on a tree-lined street with ample dedicated parking.
- » Convenient location with excellent access close to Airport, Deerfoot Tr. and Barlow Tr.
- » On bus route 32 direct to LRT.
- » Excellent amenities in the area.
- » Boulevard picnic area.
- » Elevator.