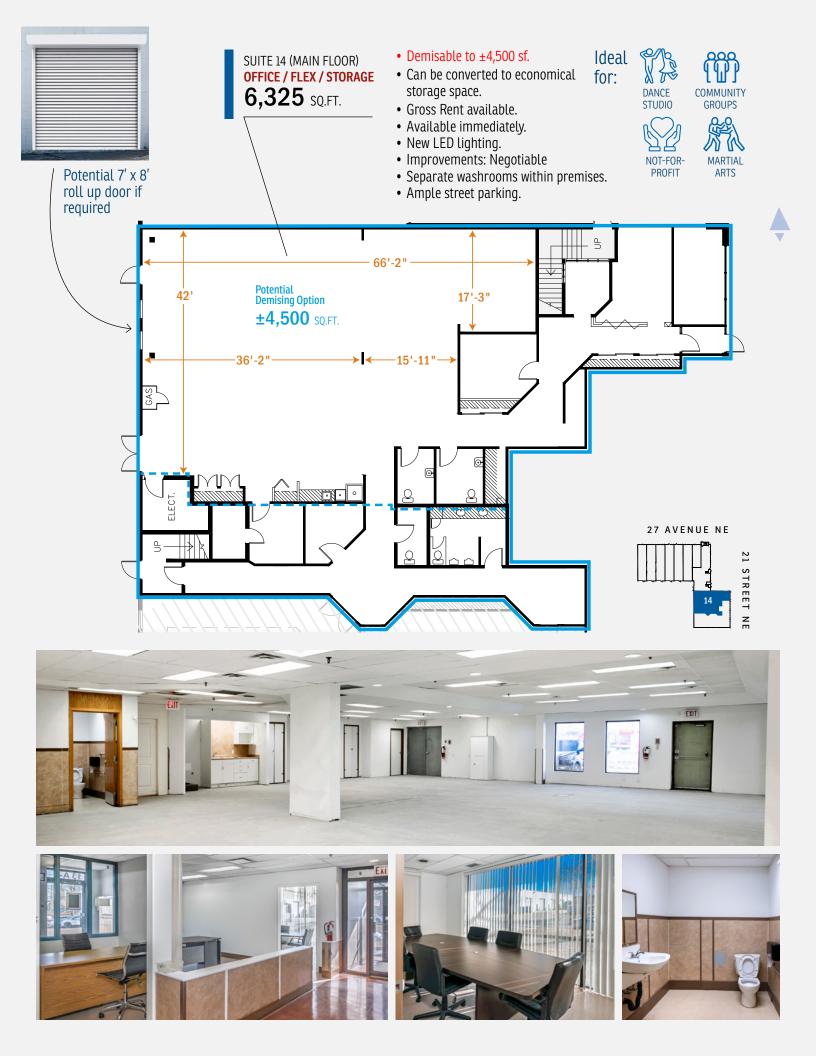

#### OFFICE / FLEX / STORAGE:

6,325 sq. ft. – Suite 14 (main floor)

• Demisable to ±4,500 sq. ft.

AVAILABILITY: Immediate
IMPROVEMENTS: Negotiable
GROSS RENT: Negotiable