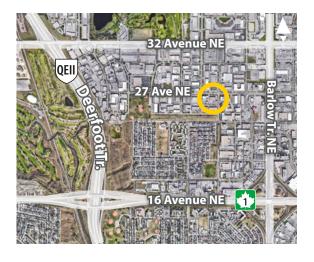

- » Modern professionally maintained and managed building on a tree-lined street with ample dedicated parking.
- » Convenient location with excellent access close to Airport, Deerfoot Tr. and Barlow Tr.
- » On bus route 32 direct to LRT.
- » Excellent amenities in the area.
- » Boulevard picnic area.
- » Elevator.