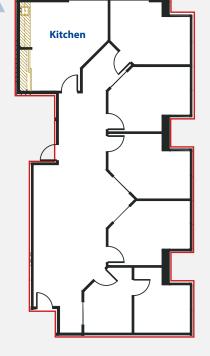

#### **OFFICE:**

1,500 sq. ft. - Suite 13C (2nd floor)

AVAILABILITY: September 1, 2025 GROSS RENT: \$2,650/mo + GST. Utilities included.

### SUITE 13C (2ND FLOOR) ${\color{red} office} \\ {\color{red} 1,500} \text{ sq.ft.}$

- As is.
- New LED lighting.
- Gross Rent: \$2,650/mo + GST. Utilities included.
   Available September 1, 2025

The information contained herein has been gathered from sources deemed reliable, but is not warranted as such and does not form any part of any future contract. This offering may be altered or withdrawn at any time without notice.