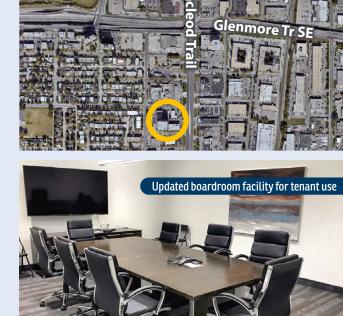

irobertson@barclaystreet.com

New

elevator

completed

- » Landmark location. Short walk to Chinook Centre and many other amenities in the immediate area.
- » Ample tenant parking and designated visitor parking stalls.
- » Chinook LRT station and numerous bus stops within short walking distance.
- » Very efficient floorplate with high ratio of windows to office space.
- » Medical and other professional services available in the building.