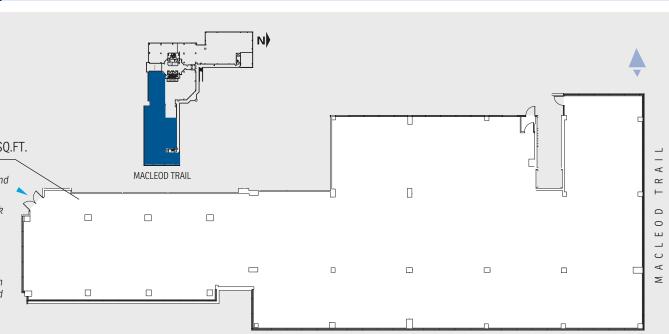

## AVAILABLE FOR LEASE:

- » 13,474 sq. ft. Suite 200
- » 798 sq. ft. Suite 409 NEW SHOW SUITE
- » 2,050 sq. ft. Suite 510 NEW SHOW SUITE
- » 2,873 sq. ft. Suite 603 NEW SHOW SUITE
- » 1,982 sq. ft. Suite 600
- » 1,336 sq. ft. Suite 700 **SHOW SUITE**
- » 3,664 sq. ft. Suite 709
- » 9,106 sq. ft. Penthouse suite 900
- -» 972 sq. ft. Suite 605 LEASED
- -> 2,257 sq. ft. Suite 610 LEASED

Boardroom

updated

SUITE 200 13,474 SQ.FT. · Easy-access second floor premises. High density work station office. · High ratio of windows to office space. · Predominant high exposure Macleod Trail signage