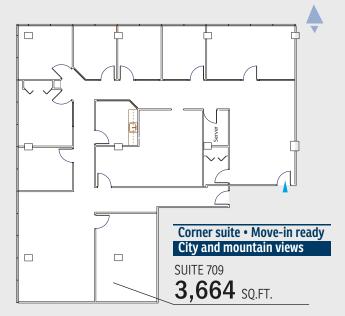

## AVAILABLE FOR LEASE:

- » 13,474 sq. ft. Suite 200
- » 798 sq. ft. Suite 409 NEW SHOW SUITE
- » 2,050 sq. ft. Suite 510 NEW SHOW SUITE
- » 2,873 sq. ft. Suite 603 NEW SHOW SUITE
- » 1,982 sq. ft. Suite 600
- » 1,336 sq. ft. Suite 700 **SHOW SUITE**
- » 3,664 sq. ft. Suite 709
- » 9,106 sq. ft. Penthouse suite 900
- -» 972 sq. ft. Suite 605 LEASED
- -> 2,257 sq. ft. Suite 610 LEASED