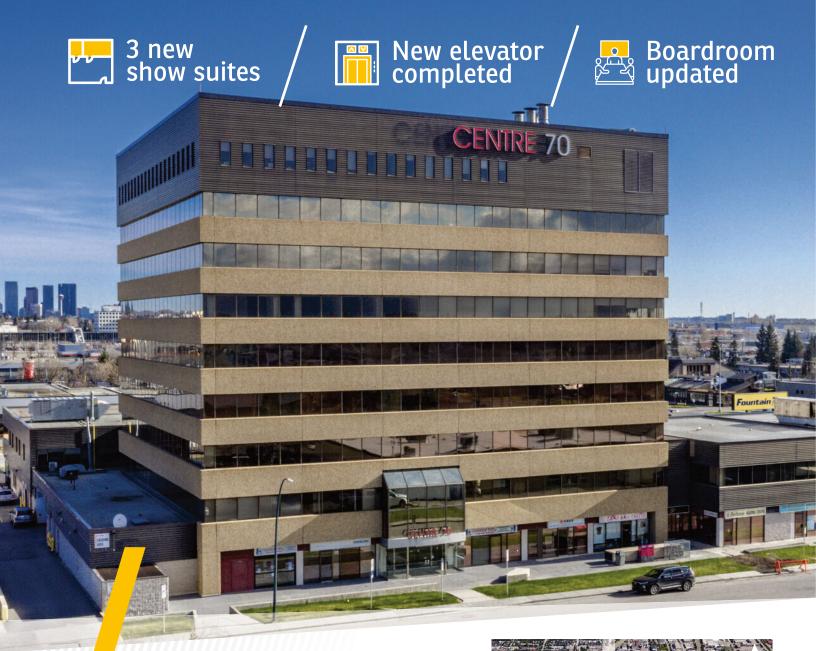

## OFFICE SPACE ON MACLEOD TR. FOR LEASE

**Centre 70** 7015 Macleod Tr. SW, Calgary

798 sf - 13,474 sf

FOR MORE INFORMATION OR TO VIEW, PLEASE CONTACT: lan Robertson, ASSOCIATE d: 587-393-9332

c: **403-860-2383** 

irobertson@barclaystreet.com

New

elevator

completed

- » Landmark location. Short walk to Chinook Centre and many other amenities in the immediate area.
- » Ample tenant parking and designated visitor parking stalls.
- » Chinook LRT station and numerous bus stops within short walking distance.
- » Very efficient floorplate with high ratio of windows to office space.
- » Medical and other professional services available in the building.

## AVAILABLE FOR LEASE:

- » 13,474 sq. ft. Suite 200
- » 798 sq. ft. Suite 409 NEW SHOW SUITE
- » 2,050 sq. ft. Suite 510 NEW SHOW SUITE
- » 2,873 sq. ft. Suite 603 NEW SHOW SUITE
- » 1,982 sq. ft. Suite 600
- » 1,336 sq. ft. Suite 700 **SHOW SUITE**
- » 3,664 sq. ft. Suite 709
- » 9,106 sq. ft. Penthouse suite 900
- -» 972 sq. ft. Suite 605 LEASED
- -> 2,257 sq. ft. Suite 610 LEASED