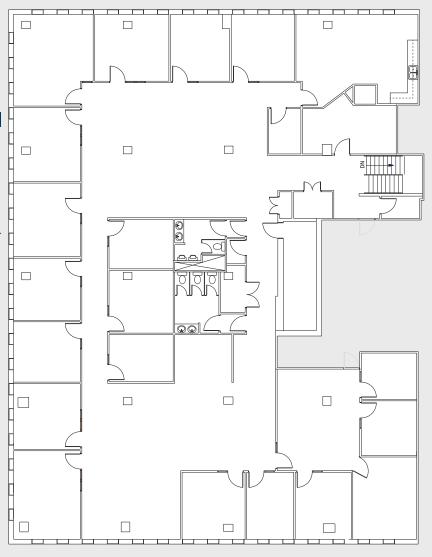

## AVAILABLE FOR LEASE:

- » 13,474 sq. ft. Suite 200
- » 798 sq. ft. Suite 409 NEW SHOW SUITE
- » 2,050 sq. ft. Suite 510 NEW SHOW SUITE
- » 2,873 sq. ft. Suite 603 NEW SHOW SUITE
- » 1,982 sq. ft. Suite 600
- » 1,336 sq. ft. Suite 700 **SHOW SUITE**
- » 3,664 sq. ft. Suite 709
- » 9,106 sq. ft. Penthouse suite 900
- -» 972 sq. ft. Suite 605 LEASED
- -> 2,257 sq. ft. Suite 610 LEASED

Boardroom

updated

SUITE 200 13,474 SQ.FT. · Easy-access second floor premises. High density work station office. · High ratio of windows to office space. · Predominant high exposure Macleod Trail signage