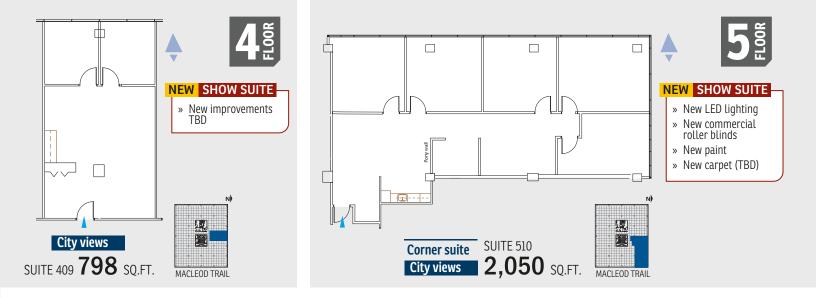

## AVAILABLE FOR LEASE:

- » 13,474 sq. ft. Suite 200
- » 798 sq. ft. Suite 409 NEW SHOW SUITE
- » 2,050 sq. ft. Suite 510 NEW SHOW SUITE
- » 2,873 sq. ft. Suite 603 NEW SHOW SUITE
- » 1,982 sq. ft. Suite 600
- » 1,336 sq. ft. Suite 700 **SHOW SUITE**
- » 3,664 sq. ft. Suite 709
- » 9,106 sq. ft. Penthouse suite 900
- -» 972 sq. ft. Suite 605 LEASED
- -> 2,257 sq. ft. Suite 610 LEASED