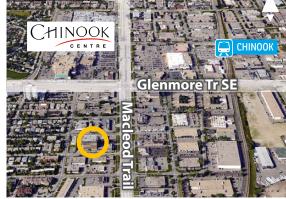

## OFFICE SPACE ON MACLEOD TR. FOR LEASE

**Centre 70** 7015 Macleod Tr. SW, Calgary

798 sf - 13,474 sf

FOR MORE INFORMATION OR TO VIEW, PLEASE CONTACT: lan Robertson, ASSOCIATE d: 587-393-9332

c: **403-860-2383** 

irobertson@barclaystreet.com

New

elevator

completed

- » Landmark location. Short walk to Chinook Centre and many other amenities in the immediate area.
- » Ample tenant parking and designated visitor parking stalls.
- » Chinook LRT station and numerous bus stops within short walking distance.
- » Very efficient floorplate with high ratio of windows to office space.
- » Medical and other professional services available in the building.