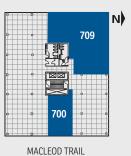

## AVAILABLE FOR LEASE:

- » 13,474 sq. ft. Suite 200
- » 798 sq. ft. Suite 409 NEW SHOW SUITE
- » 2,050 sq. ft. Suite 510 NEW SHOW SUITE
- » 2,873 sq. ft. Suite 603 NEW SHOW SUITE
- » 1,982 sq. ft. Suite 600
- » 1,336 sq. ft. Suite 700 **SHOW SUITE**
- » 3,664 sq. ft. Suite 709
- » 9,106 sq. ft. Penthouse suite 900
- -» 972 sq. ft. Suite 605 LEASED
- -> 2,257 sq. ft. Suite 610 LEASED