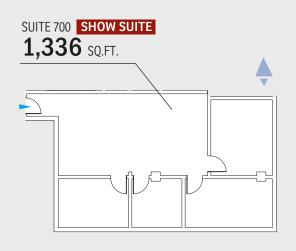

## AVAILABLE FOR LEASE:

- » 13,474 sq. ft. Suite 200
- » 798 sq. ft. Suite 409 NEW SHOW SUITE
- » 2,050 sq. ft. Suite 510 NEW SHOW SUITE
- » 2,873 sq. ft. Suite 603 NEW SHOW SUITE
- » 1,982 sq. ft. Suite 600
- » 1,336 sq. ft. Suite 700 **SHOW SUITE**
- » 3,664 sq. ft. Suite 709
- » 9,106 sq. ft. Penthouse suite 900
- -» 972 sq. ft. Suite 605 LEASED
- -> 2,257 sq. ft. Suite 610 LEASED