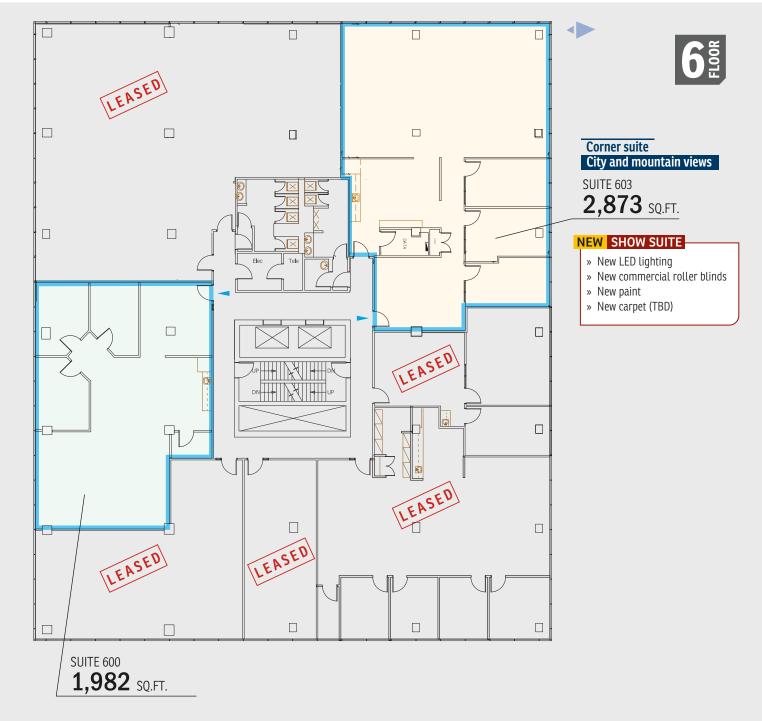

## AVAILABLE FOR LEASE:

- » 13,474 sq. ft. Suite 200
- » 798 sq. ft. Suite 409 NEW SHOW SUITE
- » 2,050 sq. ft. Suite 510 NEW SHOW SUITE
- » 2,873 sq. ft. Suite 603 NEW SHOW SUITE
- » 1,982 sq. ft. Suite 600
- » 1,336 sq. ft. Suite 700 **SHOW SUITE**
- » 3,664 sq. ft. Suite 709
- » 9,106 sq. ft. Penthouse suite 900
- -» 972 sq. ft. Suite 605 LEASED
- -> 2,257 sq. ft. Suite 610 LEASED