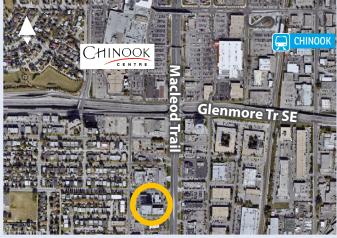

## OFFICE SPACE ON MACLEOD TR. FOR LEASE

**Centre 70** 7015 Macleod Tr. SW, Calgary

798 sf - 13,474 sf

FOR MORE INFORMATION OR TO VIEW, PLEASE CONTACT: lan Robertson, ASSOCIATE d: 587-393-9332

c: **403-860-2383** 

irobertson@barclaystreet.com

New

elevator

completed

- » Landmark location. Short walk to Chinook Centre and many other amenities in the immediate area.
- » Ample tenant parking and designated visitor parking stalls.
- » Chinook LRT station and numerous bus stops within short walking distance.
- » Very efficient floorplate with high ratio of windows to office space.
- » Medical and other professional services available in the building.