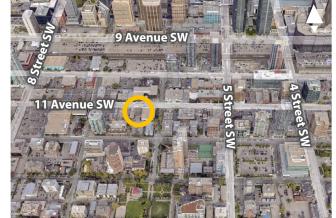

## BELTLINE OFFICE SPACE FOR LEASE

**709 11th Avenue SW** Calgary

» Excellent signage opportunity on 11 Avenue SW

Murray Ion, vice president, partner

d: 403-294-7179 c: 403-797-3103 mion@barclaystreet.com Richard W. Lewis, SENIOR ASSOCIATE

## LEASE INFORMATION

MUNICIPAL ADDRESS: 709 11th Avenue SW, Calgary

AVAILABLE FOR LEASE: 4,315 sq. ft. — Suite 200

AVAILABILITY: Immediate

PARKING: 5 stalls at \$175/mo per stall

T.I.A.:

6 months Net Free Rent on As-Is 5-year term