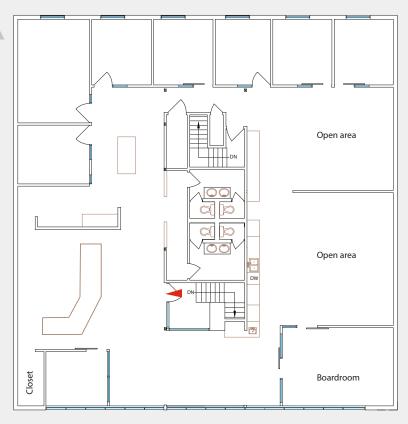

## LEASE INFORMATION

MUNICIPAL ADDRESS: 709 11th Avenue SW, Calgary

AVAILABLE FOR LEASE: 4,315 sq. ft. — Suite 200

AVAILABILITY: Immediate

PARKING: 5 stalls at \$175/mo per stall

T.I.A.:

6 months Net Free Rent on As-Is 5-year term

OP. COSTS AND TAXES: \$17.30 per sq. ft. (est.)

LEASE RATE: Aggressive rental rate

SUITE 200 **4,315** SQ.FT.

11<sup>TH</sup> AVENUE SW

The information contained herein has been gathered from sources deemed reliable, but is not warranted as such and does not form any part of any future contract. This offering may be altered or withdrawn at any time without notice.