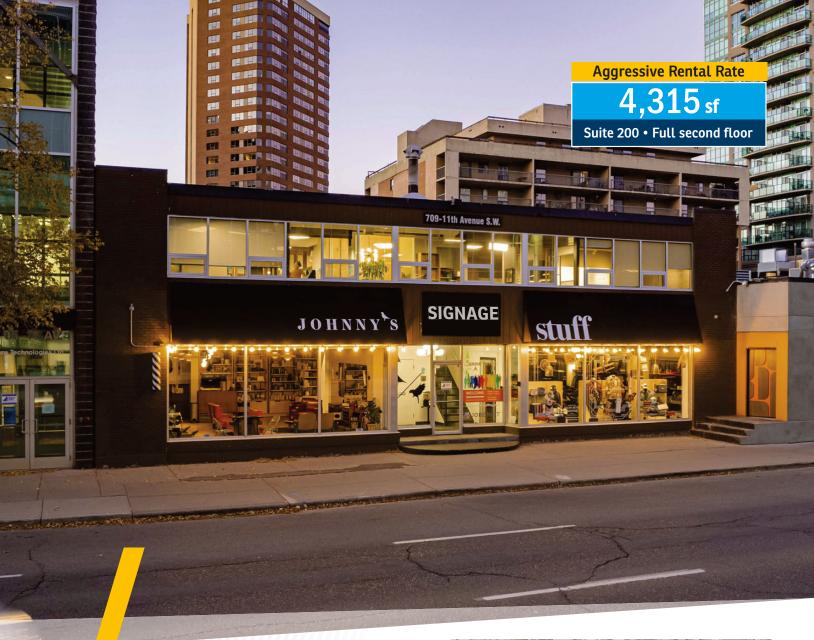

## BELTLINE OFFICE SPACE FOR LEASE

**709 11th Avenue SW** Calgary

» Excellent signage opportunity on 11 Avenue SW

Murray Ion, vice president, partner

d: 403-294-7179 c: 403-797-3103 mion@barclaystreet.com Richard W. Lewis, SENIOR ASSOCIATE

## LEASE INFORMATION

MUNICIPAL ADDRESS: 709 11th Avenue SW, Calgary

AVAILABLE FOR LEASE: 4,315 sq. ft. — Suite 200

AVAILABILITY: Immediate

PARKING: 5 stalls at \$175/mo per stall

T.I.A.:

6 months Net Free Rent on As-Is 5-year term

OP. COSTS AND TAXES: \$17.30 per sq. ft. (est.)

LEASE RATE: Aggressive rental rate

SUITE 200 **4,315** SQ.FT.

11<sup>TH</sup> AVENUE SW

The information contained herein has been gathered from sources deemed reliable, but is not warranted as such and does not form any part of any future contract. This offering may be altered or withdrawn at any time without notice.