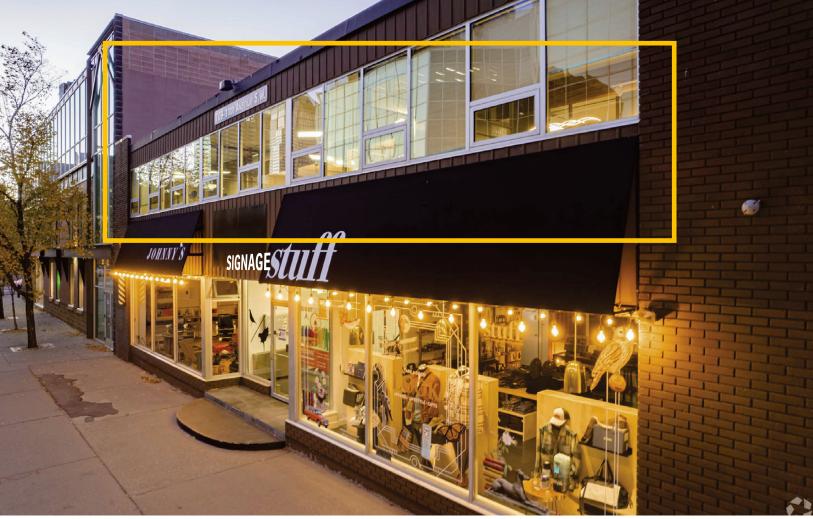

## BELTLINE OFFICE SPACE FOR LEASE

**709 11th Avenue SW** Calgary

» Excellent signage opportunity on 11 Avenue SW

Murray Ion, vice president, partner

d: 403-294-7179 c: 403-797-3103 mion@barclaystreet.com Richard W. Lewis, SENIOR ASSOCIATE

## LEASE INFORMATION

MUNICIPAL ADDRESS: 709 11th Avenue SW, Calgary

AVAILABLE FOR LEASE: 4,315 sq. ft. — Suite 200

AVAILABILITY: Immediate

PARKING: 5 stalls at \$175/mo per stall

T.I.A.:

6 months Net Free Rent on As-Is 5-year term

OP. COSTS AND TAXES: \$17.30 per sq. ft. (est.)

LEASE RATE: Aggressive rental rate

SUITE 200 **4,315** SQ.FT.

11<sup>TH</sup> AVENUE SW

The information contained herein has been gathered from sources deemed reliable, but is not warranted as such and does not form any part of any future contract. This offering may be altered or withdrawn at any time without notice.