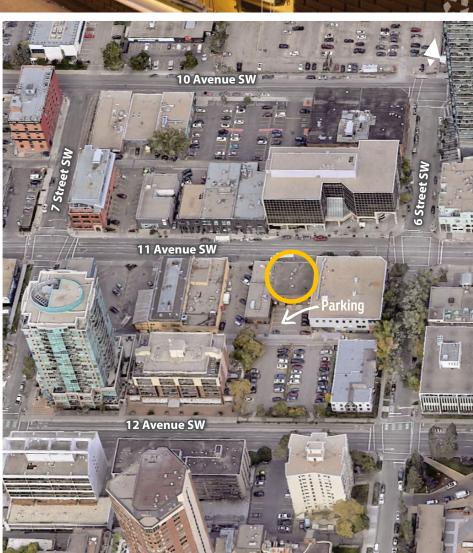

## LEASE INFORMATION

MUNICIPAL ADDRESS: 709 11th Avenue SW, Calgary

AVAILABLE FOR LEASE: 4,315 sq. ft. — Suite 200

AVAILABILITY: Immediate

PARKING: 5 stalls at \$175/mo per stall

T.I.A.:

6 months Net Free Rent on As-Is 5-year term