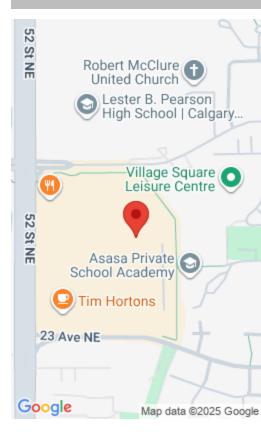

## VILLAGE SQUARE MALL (RETAIL, MULTIPLE UNITS)

https://real.fastlinks.ca

Located in the well-established community of Pineridge. Direct exposure and access from 52nd Street NE. Excellent connectivity to 16th Avenue NE and 32nd Avenue NE. Abundance of on-site parking. Existing amenities in the shopping complex include Shoppers Drug Mart, Dollarama, RBC Royal Bank, Gold's Gym, McDonalds, Tim Horton's, gas station and more. Adjacent to Lester...