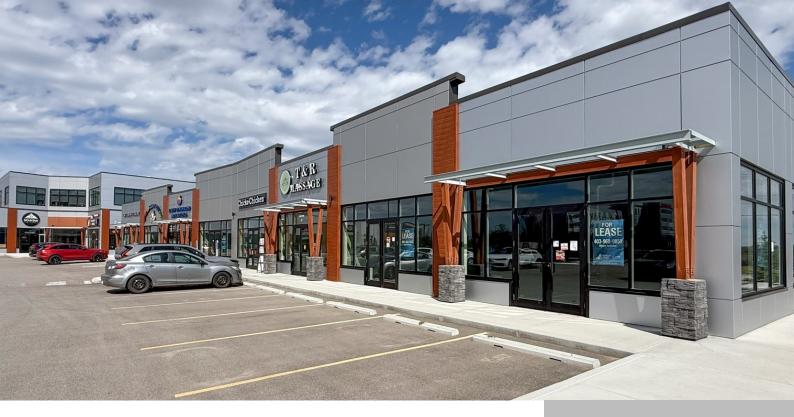

## ROYAL VISTA LANDING, BUILDING B (RETAIL, MULTIPLE UNITS)

https://real.fastlinks.ca

Corner location with outstanding visibility from 112 Avenue NW and Royal Vista Link NW. Abundant parking and two points of access. Occupies the same block as Renert School – ranked #1 elementary school in Alberta by Fraser Institute Report.