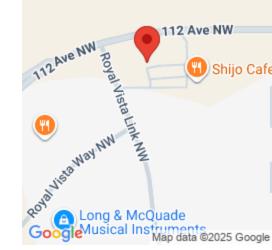

## ROYAL VISTA LANDING, BUILDING B (RETAIL, MULTIPLE UNITS)

https://real.fastlinks.ca

Corner location with outstanding visibility from 112 Avenue NW and Royal Vista Link NW. Abundant parking and two points of access. Occupies the same block as Renert School – ranked #1 elementary school in Alberta by Fraser Institute Report.