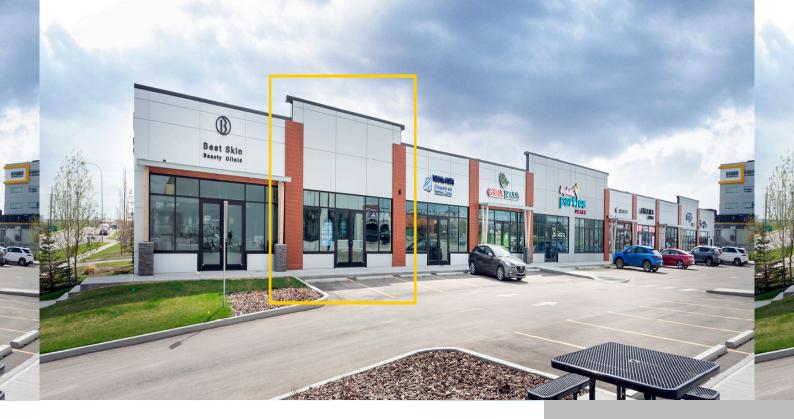

## **ROYAL VISTA LANDING, BUILDING C (RETAIL)**

https://real.fastlinks.ca

Corner location with outstanding visibility from 112 Avenue NW and Royal Vista Link NW. Abundant parking and two points of access. Occupies the same block as Renert School – ranked #1 elementary school in Alberta by Fraser Institute Report.

## **Basics**

Area of City: Any, NW

**Status:** For Lease

**Area, sq ft: 1176** sq ft

Type: Retail

Date added: Added 2 years ago

## **Space Options**

|           | Space name |      | Area |
|-----------|------------|------|------|
| U '' 2155 |            | 1176 |      |
| Unit 3155 |            | 1176 |      |