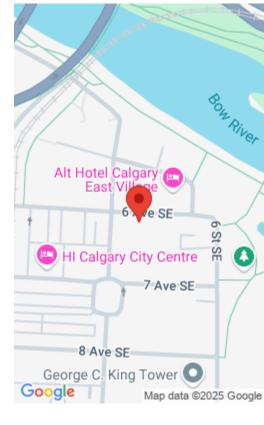

## **RETAIL PODIUM IN VERVE (FULLY LEASED)**

https://real.fastlinks.ca

Located in East Village. Existing tenants: Canadian Pizza
Unlimited, Good Earth Coffee, VMediSpa, Soleil Bistro, Barber
Culture Barber Shop, East Village Liquor Boutique, RAW Handroll
Bar and Stadium Vape and Cigar. Retail podium in Verve has
direct exposure to 5th Street SE, 6th Avenue SE and The Riff
Pedestrian Walkway