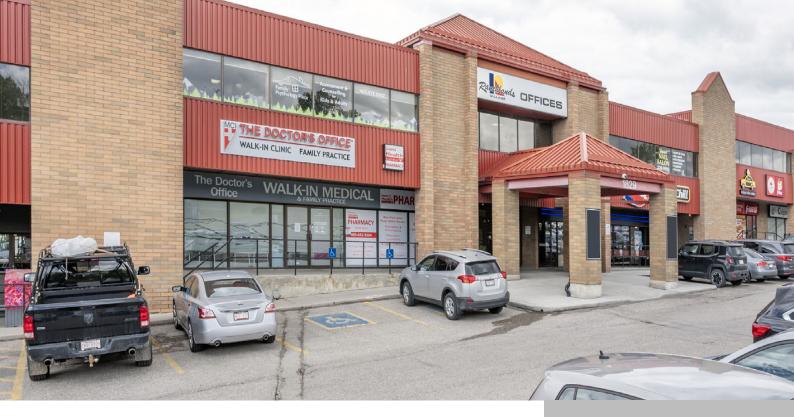

## RANCHLANDS VILLAGE (2ND FLOOR OFFICE / PROFESSIONAL, MULTIPLE UNITS)

https://real.fastlinks.ca

2-storey well-established multi-tenant building. Elevator access. Excellent access to Crowchild Trail, Nose Hill Dr. and Stoney Trail NW. Walking distance to Crowfoot LRT Station. Many amenities in the vicinity including Crowfoot Crossing Shopping Centre, Safeway, Calgary Co-op, Lowe's, Trail Appliance, Community Natural Foods and more!