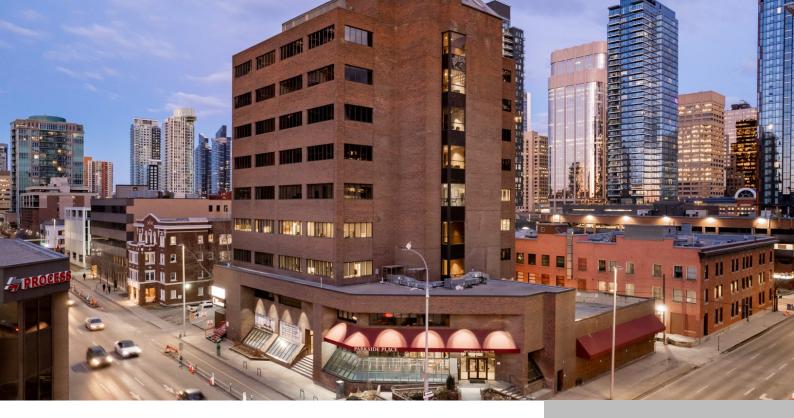

## PARKSIDE PLACE (8TH FLOOR OFFICE, MULTIPLE UNITS)

https://real.fastlinks.ca

Parkside Place is located in the heart of the Beltline with easy access to the Downtown Core, Plus 15 system, transit and close to a multitude of amenities such as fitness facilities, restaurants, coffee shops and breweries. The building has seen upgraded elevators (3) and windows in the last few years.