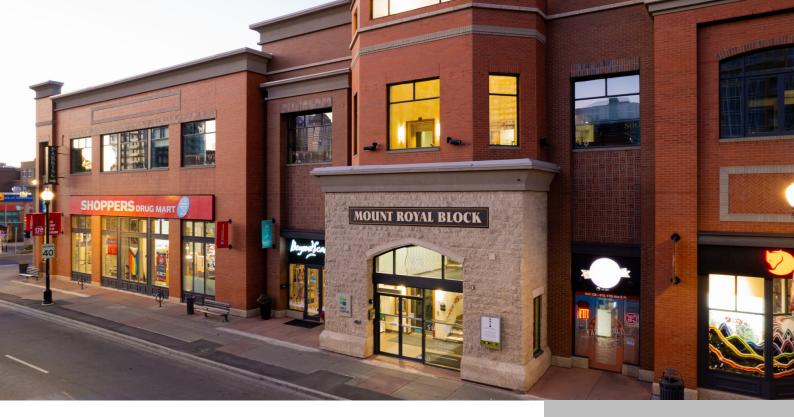

## **MOUNT ROYAL BLOCK (2ND FLOOR OFFICE)**

https://real.fastlinks.ca

Mount Royal Block is located along the hotspot of 17th Avenue SW. It is anchored by Shoppers Drug Mart and features a strong tenant mix including Primary MD, Black Sheep bakery, Fjallraven and ARC'TERYX. It is also surrounded by major tenants including GoodLife Fitness, West Elm, Urban Fare and Canadian Tire in Mount Royal West....