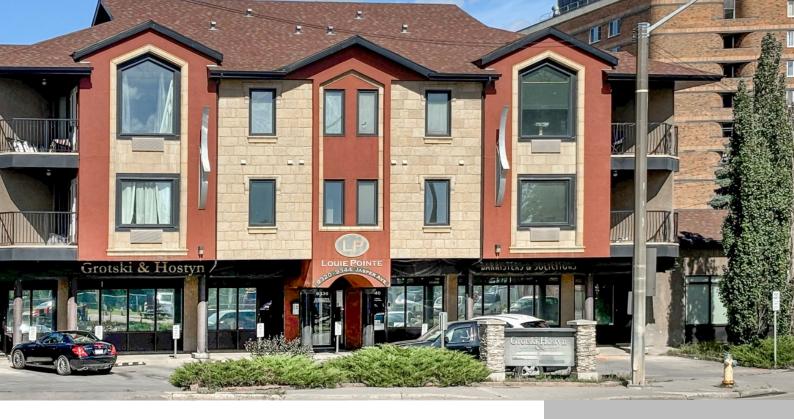

## LOUIE POINTE (MAIN FLOOR OFFICE + PENTHOUSE SUITE)

https://real.fastlinks.ca

Close proximity to the new LRT, Five Corners Condo Tower, Hilton Hotel, Rogers Arena. High-traffic location and prominent Jasper Ave visibility. Designated energized parking. Highly improved law office, featuring 6 offices, 2 boardrooms and records storage in fully finished 1,620 sf basement. Furniture included. Penthouse showsuite.