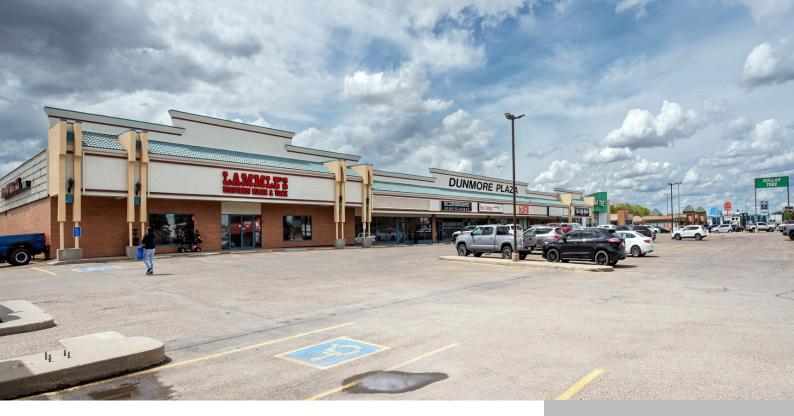

## DUNMORE PLAZA, MEDICINE HAT (RETAIL, MULTIPLE UNITS)

https://real.fastlinks.ca

Well-established and well-maintained retail plaza next to Dollar Tree and Sport Chek. Excellent location along major arterial, Dunmore Road, and benefits from great accessibility. Its proximity to residential communities positions the property as a central hub for daily necessities, attracting a steady flow of foot traffic.