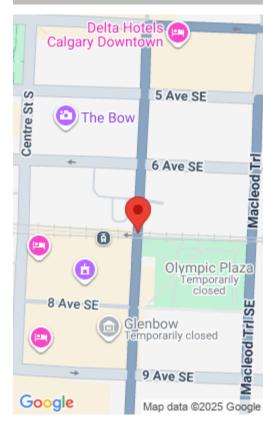

## DOMINION BANK BUILDING (2ND FLOOR OFFICE)

https://real.fastlinks.ca

Situated on Olympic Plaza above Teatro Restaurant. Located on Stephen Avenue. Walking distance to shopping and restaurants. Located across from Telus Convention Centre & Hyatt Hotel. One block from LRT.