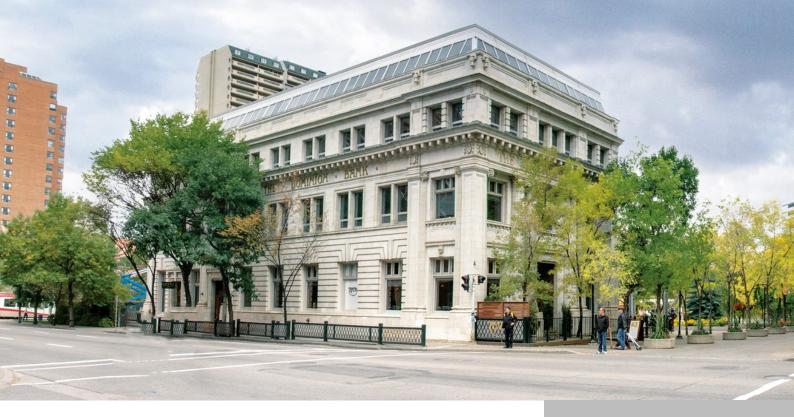

## DOMINION BANK BUILDING (2ND FLOOR OFFICE)

https://real.fastlinks.ca

Situated on Olympic Plaza above Teatro Restaurant. Located on Stephen Avenue. Walking distance to shopping and restaurants. Located across from Telus Convention Centre & Hyatt Hotel. One block from LRT.