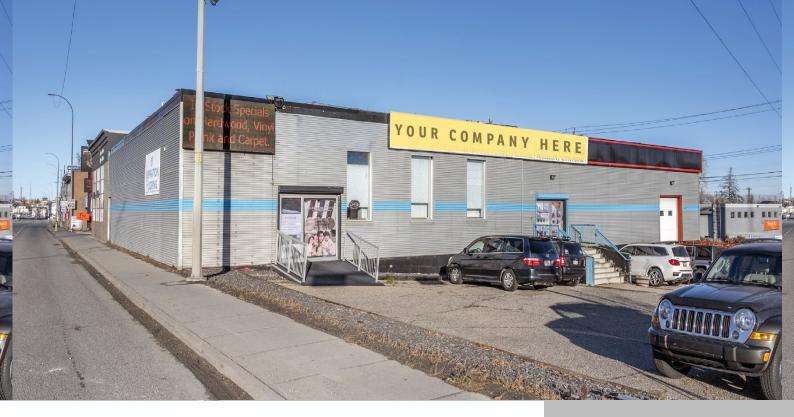

## 5008, 5010, 5014 MACLEOD TR. S (VACANT RETAIL BUILDING)

https://real.fastlinks.ca

High exposure corner location to over 53,000+ vehicles daily. Over 12,000 sq. ft. of prime retail/commercial space. Location along one of Calgary's highest exposure retailing thoroughfare. Quick and convenient access to Glenmore Trail, Blackfoot Trail, and Deerfoot Trail. 18 surface parking stalls.