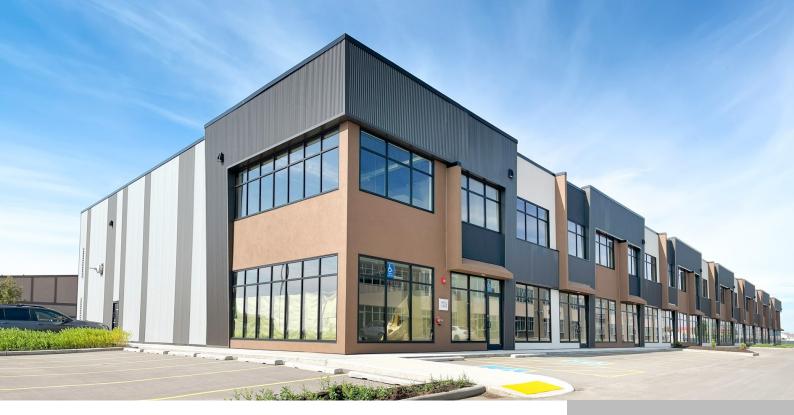

## 120 COMMERCIAL DRIVE, SPRINGBANK (INDUSTRIAL / FLEX CONDOS, MULTIPLE UNITS)

https://real.fastlinks.ca

Located west of Calgary, south of proposed Bingham Crossing. Ample parking and lots of windows for natural light. No business tax in Rocky View County. Potential for up to 100% buildout on main floor (subject to municipal approval). Each unit includes concrete mezzanine (40% of main floor)